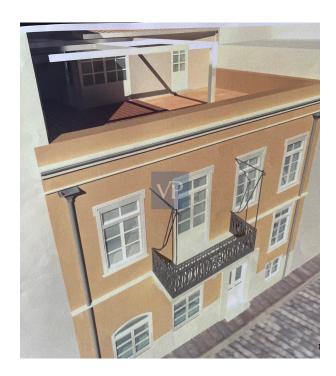

The proposal encompasses all floors and offers two alternative design options that infuse an efficient flow of the interior spaces, while inviting the resident to relax and be inspired by the feeling of belonging that permeates the place. This meticulous restoration and adaptive re-use approach indicates a dedication to preserving the historical and cultural significance of the building while ensuring that its structural integrity and aesthetic value will be maintained.

It's 210 sq.m. can accommodate, up to 6 bedrooms, 4 bathrooms, up to 2 WCs, 1 kitchen, up to 2 living rooms, up to 2 cloakrooms, utility rooms, a roof with usable closed space, a pergola with a sitting area and a water tank