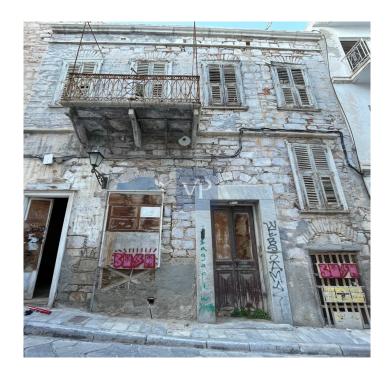

#### Ein erster Eindruck

Located at the heart of the splendid neoclassical town of Ermoupolis, La Fenice is a unique building with historical value that transcends its residents in a remarkable journey through time and aristocracy, while imbuing privacy and secluded tranquility.

Despite the deterioration of its interior space, the outer shell remains in excellent condition, making La Fenice unique for a sophisticated restoration that will preserve its historic 1890s neoclassical architectural splendor.