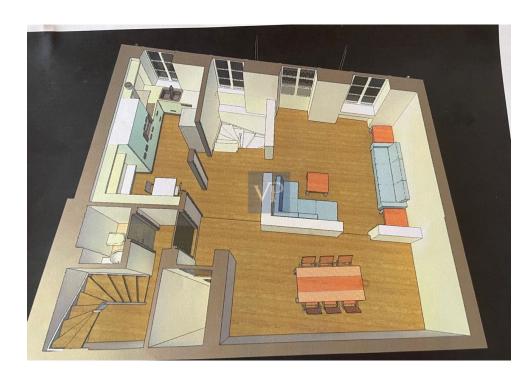

The proposal encompasses all floors and offers two alternative design options that infuse an efficient flow of the interior spaces, while inviting the resident to relax and be inspired by the feeling of belonging that permeates the place. This meticulous restoration and adaptive re-use approach indicates a dedication to preserving the historical and cultural significance of the building while ensuring that its structural integrity and aesthetic value will be maintained.

It's 210 sq.m. can accommodate, up to 6 bedrooms, 4 bathrooms, up to 2 WCs, 1 kitchen, up to 2 living rooms, up to 2 cloakrooms, utility rooms, a roof with usable closed space, a pergola with a sitting area and a water tank