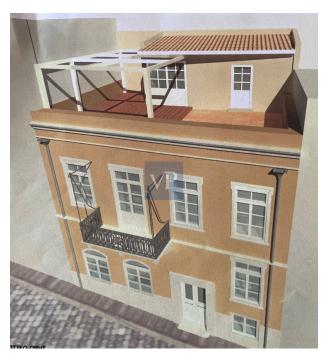

The proposal encompasses all floors and offers two alternative design options that infuse an efficient flow of the interior spaces, while inviting the resident to relax and be inspired by the feeling of belonging that permeates the place. This meticulous restoration and adaptive re-use approach indicates a dedication to preserving the historical and cultural significance of the building while ensuring that its structural integrity and aesthetic value will be maintained.

It's 210 sq.m. can accommodate, up to 6 bedrooms, 4 bathrooms, up to 2 WCs, 1 kitchen, up to 2 living rooms, up to 2 cloakrooms, utility rooms, a roof with usable closed space, a pergola with a sitting area and a water tank