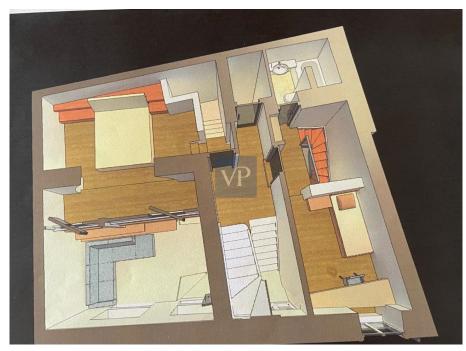

The proposal encompasses all floors and offers two alternative design options that infuse an efficient flow of the interior spaces, while inviting the resident to relax and be inspired by the feeling of belonging that permeates the place. This meticulous restoration and adaptive re-use approach indicates a dedication to preserving the historical and cultural significance of the building while ensuring that its structural integrity and aesthetic value will be maintained.

It's 210 sq.m. can accommodate, up to 6 bedrooms, 4 bathrooms, up to 2 WCs, 1 kitchen, up to 2 living rooms, up to 2 cloakrooms, utility rooms, a roof with usable closed space, a pergola with a sitting area and a water tank