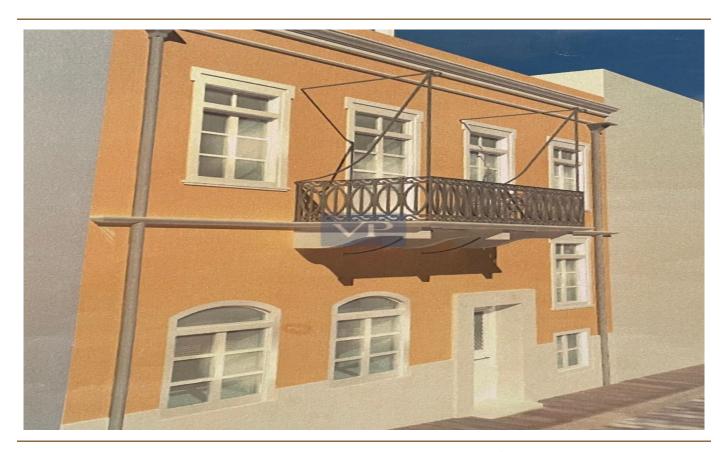

#### Ein erster Eindruck

Located at the heart of the splendid neoclassical town of Ermoupolis, La Fenice is a unique building with historical value that transcends its residents in a remarkable journey through time and aristocracy, while imbuing privacy and secluded tranquility.

Despite the deterioration of its interior space, the outer shell remains in excellent condition, making La Fenice unique for a sophisticated restoration that will preserve its historic 1890s neoclassical architectural splendor.

A restoration proposal is in progress and includes: a total redesign of the interior space (which has already received approval from the Ministry of Culture), and a structural study (with all necessary assessments) that has been submitted to the local buildings department and awaits approval.

The proposal encompasses all floors and offers two alternative design options that infuse an efficient flow of the interior spaces, while inviting the resident to relax and be inspired by the feeling of belonging that permeates the place. This meticulous restoration and adaptive re-use approach indicates a dedication to preserving the historical and cultural significance of the building while ensuring that its structural integrity and aesthetic value will be maintained.