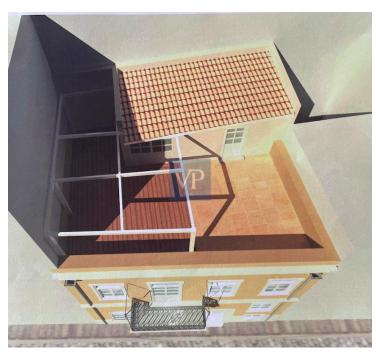

The proposal encompasses all floors and offers two alternative design options that infuse an efficient flow of the interior spaces, while inviting the resident to relax and be inspired by the feeling of belonging that permeates the place. This meticulous restoration and adaptive re-use approach indicates a dedication to preserving the historical and cultural significance of the building while ensuring that its structural integrity and aesthetic value will be maintained.

It's 210 sq.m. can accommodate, up to 6 bedrooms, 4 bathrooms, up to 2 WCs, 1 kitchen, up to 2 living rooms, up to 2 cloakrooms, utility rooms, a roof with usable closed space, a pergola with a sitting area and a water tank