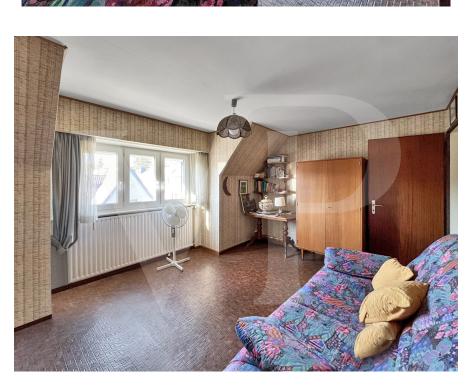

The frames and roof were renovated a few years ago, while the rest of the house will need to be refreshed.

A multi-use room, currently fitted out in Carnotzet, is located on the cellar floor and can be used as a "hobby room".