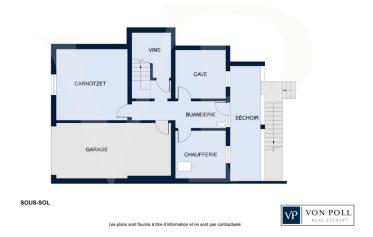

The large living room, on the ground floor, has its fireplace so you can enjoy a cozy space for winter evenings. The rest of the house is heated using oil-fired central heating (2018).

In the basement, the garage with electric door allows you to park any type of car and take advantage of an additional space in front of it.

The frames and roof were renovated a few years ago, while the rest of the house will need to be refreshed.

A multi-use room, currently fitted out in Carnotzet, is located on the cellar floor and can be used as a "hobby room".