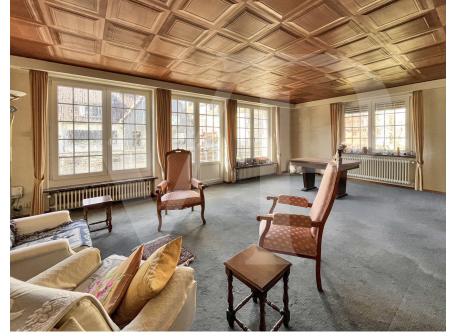

### A first impression

Located in a quiet and residential area of Ettelbruck, Von Poll Real Estate Luxembourg offers you this charming family house for sale.

Very bright due to the number of windows, this house has 6 bedrooms and spaces that can be converted according to the wishes of the occupants.

The large living room, on the ground floor, has its fireplace so you can enjoy a cozy space for winter evenings. The rest of the house is heated using oil-fired central heating (2018).

In the basement, the garage with electric door allows you to park any type of car and take advantage of an additional space in front of it.