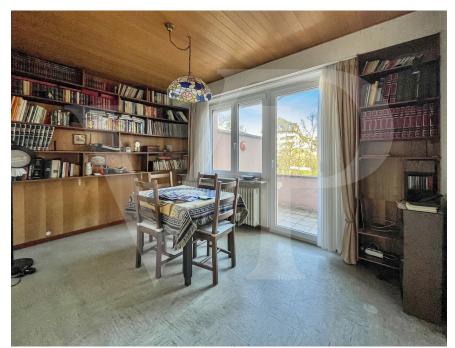

### A first impression

Located in a quiet and residential area of Ettelbruck, Von Poll Real Estate Luxembourg offers you this charming family house for sale.

Very bright due to the number of windows, this house has 6 bedrooms and spaces that can be converted according to the wishes of the occupants.

The large living room, on the ground floor, has its fireplace so you can enjoy a cozy space for winter evenings. The rest of the house is heated using oil-fired central heating (2018).

In the basement, the garage with electric door allows you to park any type of car and take advantage of an additional space in front of it.

The frames and roof were renovated a few years ago, while the rest of the house will need to be refreshed.

A multi-use room, currently fitted out in Carnotzet, is located on the cellar floor and can be used as a "hobby room".