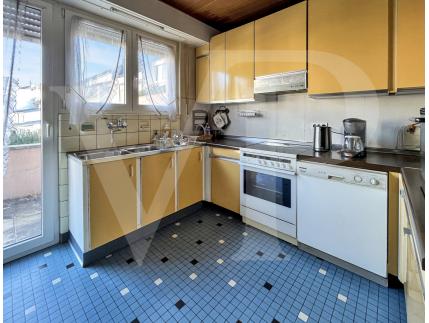

| Purchase Price        | 795.000 EUR                                          |
|-----------------------|------------------------------------------------------|
| Total Space           | ca. 255 m²                                           |
| Condition of property | Well-maintained                                      |
| Construction method   | Solid                                                |
| Equipment             | Terrace, Guest WC,<br>Fireplace, Built-in<br>kitchen |