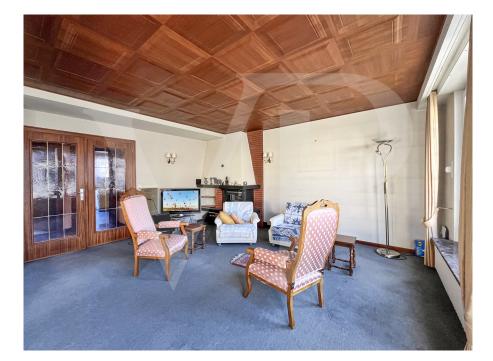

The large living room, on the ground floor, has its fireplace so you can enjoy a cozy space for winter evenings. The rest of the house is heated using oil-fired central heating (2018).

In the basement, the garage with electric door allows you to park any type of car and take advantage of an additional space in front of it.