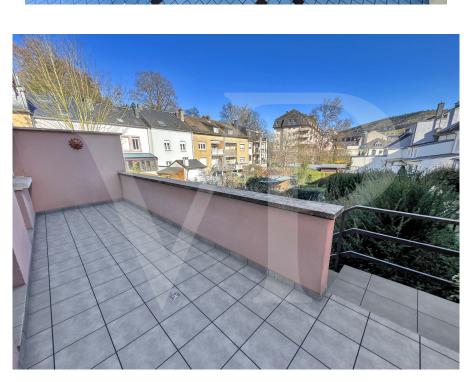

| Purchase Price        | 795.000 EUR                                          |
|-----------------------|------------------------------------------------------|
| Total Space           | ca. 255 m²                                           |
| Condition of property | Well-maintained                                      |
| Construction method   | Solid                                                |
| Equipment             | Terrace, Guest WC,<br>Fireplace, Built-in<br>kitchen |