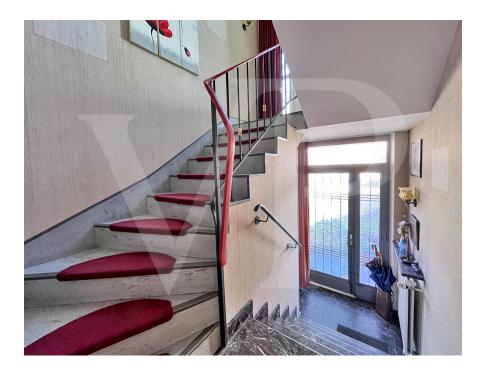

The frames and roof were renovated a few years ago, while the rest of the house will need to be refreshed.

A multi-use room, currently fitted out in Carnotzet, is located on the cellar floor and can be used as a "hobby room".