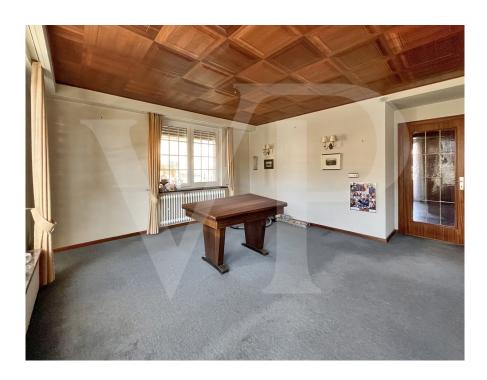

The large living room, on the ground floor, has its fireplace so you can enjoy a cozy space for winter evenings. The rest of the house is heated using oil-fired central heating (2018).

In the basement, the garage with electric door allows you to park any type of car and take advantage of an additional space in front of it.