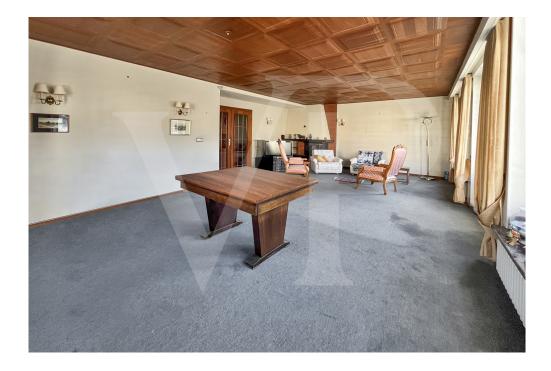

The large living room, on the ground floor, has its fireplace so you can enjoy a cozy space for winter evenings. The rest of the house is heated using oil-fired central heating (2018).

In the basement, the garage with electric door allows you to park any type of car and take advantage of an additional space in front of it.