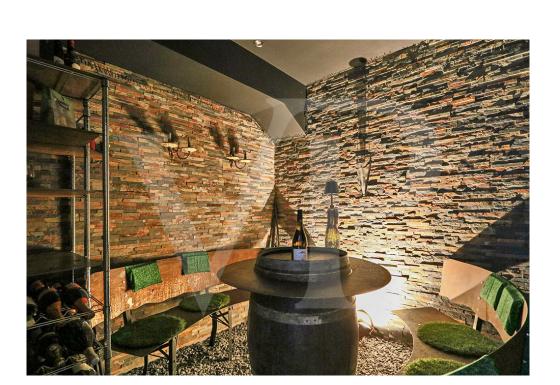

The location is perfect for a family, with a playground right in front of the house, a relay home nearby, wonderful walks in the surrounding area, and a peaceful setting offering great tranquility.

The first floor comprises an entrance hall with coat closet, a separate toilet, a wine cellar, and a space that could be converted into an independent office, studio or business premises.