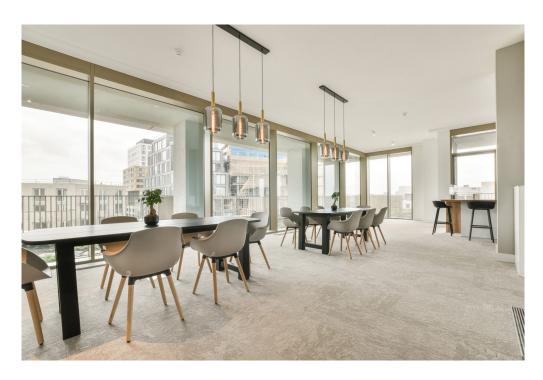

#### **VERTICAL Project**

This garden home is part of the "VERTICAL" project, which consists of three sub-areas: "East" with a tall tower with 112 apartments, "Center" with 14 town and garden homes in low-rise buildings, and a mid-rise tower "West" with 42 rental homes. Designed by five Dutch architects, the project meets contemporary sustainability requirements, making VERTICAL one of the most sustainable buildings in the Netherlands. Great attention has been paid to outdoor space and workplaces, with green facades and roof gardens that help reduce heating of the building. The icing on the cake is the "shared living" concept, which allows you to meet friends or neighbors on a floor in the residential tower. The complex also features a gym, shared work space and 2 bookable guest room.