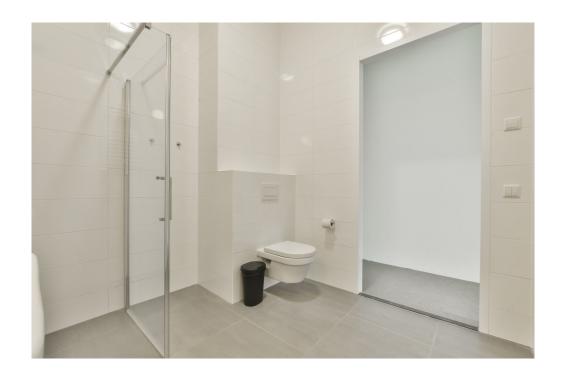

#### Details of amenities

Ground floor: Direct access to the spacious living room. The living room is a playful space with a difference in height, open kitchen and a spacious adjoining terrace. At the rear there is a hall with separate toilet with fountain, an internal storage room with washing machine connection and a staircase to the sleeping floor.

Mezzanine floor: Spacious landing with access to all areas. The three bedrooms are located at the front, in the middle a second separate toilet with sink and a storage room. At the rear the bathroom with bath, shower and double sink.