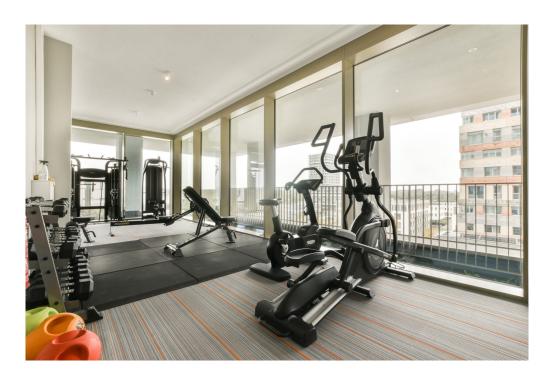

#### **VERTICAL Project**

This garden home is part of the "VERTICAL" project, which consists of three sub-areas: "East" with a tall tower with 112 apartments, "Center" with 14 town and garden homes in low-rise buildings, and a mid-rise tower "West" with 42 rental homes. Designed by five Dutch architects, the project meets contemporary sustainability requirements, making VERTICAL one of the most sustainable buildings in the Netherlands. Great attention has been paid to outdoor space and workplaces, with green facades and roof gardens that help reduce heating of the building. The icing on the cake is the "shared living" concept, which allows you to meet friends or neighbors on a floor in the residential tower. The complex also features a gym, shared work space and 2 bookable guest room.