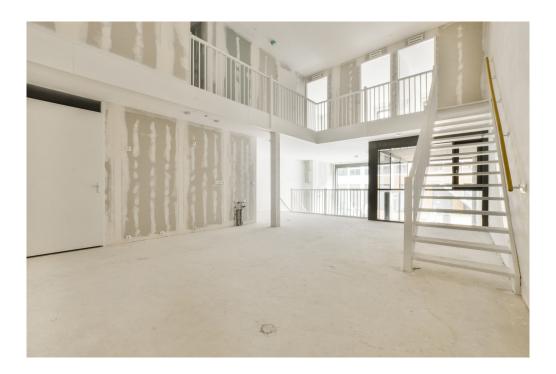

#### Details of amenities

Ground floor: Direct access to the spacious living room. The living room is a playful space with a difference in height, open kitchen and a spacious adjoining terrace. At the rear there is a hall with separate toilet with fountain, an internal storage room with washing machine connection and a staircase to the sleeping floor.

Mezzanine floor: Spacious landing with access to all areas. The three bedrooms are located at the front, in the middle a second separate toilet with sink and a storage room. At the rear the bathroom with bath, shower and double sink.

#### STADSWONING/LAYOUT

The apartment is located in the middle and lowest tower, Vertical Center, divided over the ground floor and the mezzanine floor.