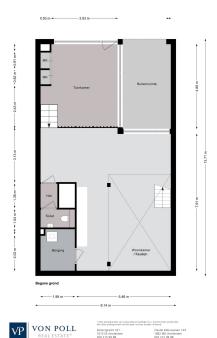

#### Details of amenities

Ground floor: Direct access to the spacious living room. The living room is a playful space with a difference in height, open kitchen and a spacious adjoining terrace. At the rear there is a hall with separate toilet with fountain, an internal storage room with washing machine connection and a staircase to the sleeping floor.

Mezzanine floor: Spacious landing with access to all areas. The three bedrooms are located at the front, in the middle a second separate toilet with sink and a storage room. At the rear the bathroom with bath, shower and double sink.