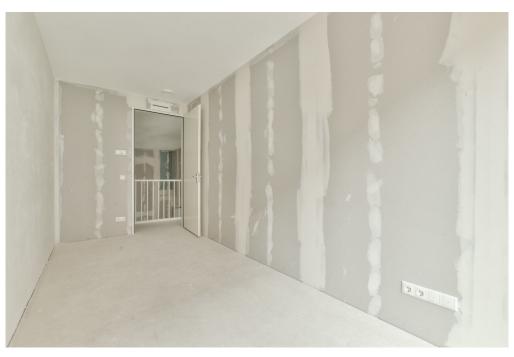

#### Details of amenities

Ground floor: Direct access to the spacious living room. The living room is a playful space with a difference in height, open kitchen and a spacious adjoining terrace. At the rear there is a hall with separate toilet with fountain, an internal storage room with washing machine connection and a staircase to the sleeping floor.