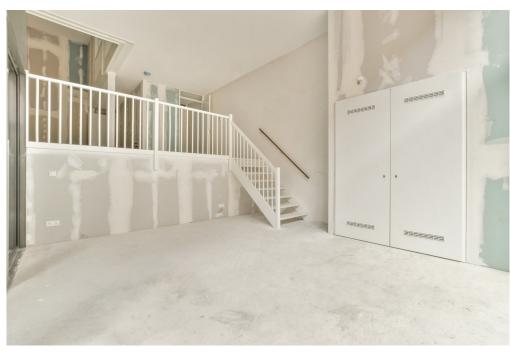

#### Details of amenities

Ground floor: Direct access to the spacious living room. The living room is a playful space with a difference in height, open kitchen and a spacious adjoining terrace. At the rear there is a hall with separate toilet with fountain, an internal storage room with washing machine connection and a staircase to the sleeping floor.

Mezzanine floor: Spacious landing with access to all areas. The three bedrooms are located at the front, in the middle a second separate toilet with sink and a storage room. At the rear the bathroom with bath, shower and double sink.