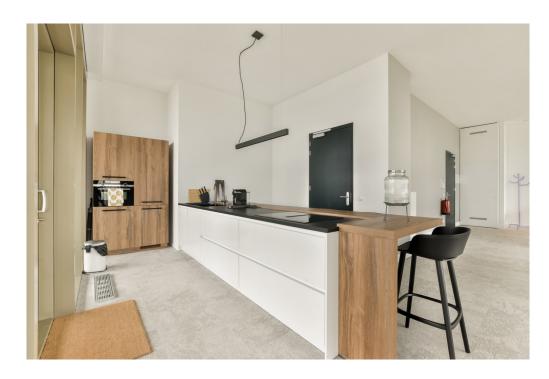

#### Details of amenities

Ground floor: Direct access to the spacious living room. The living room is a playful space with a difference in height, open kitchen and a spacious adjoining terrace. At the rear there is a hall with separate toilet with fountain, an internal storage room with washing machine connection and a staircase to the sleeping floor.