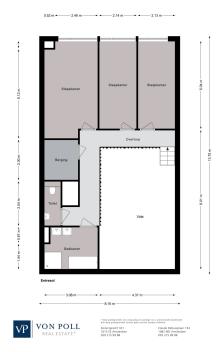

#### Details of amenities

Ground floor: Direct access to the spacious living room. The living room is a playful space with a difference in height, open kitchen and a spacious adjoining terrace. At the rear there is a hall with separate toilet with fountain, an internal storage room with washing machine connection and a staircase to the sleeping floor.

Mezzanine floor: Spacious landing with access to all areas. The three bedrooms are located at the front, in the middle a second separate toilet with sink and a storage room. At the rear the bathroom with bath, shower and double sink.