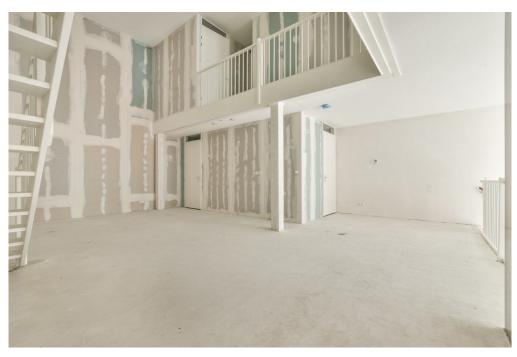

#### Details of amenities

Ground floor: Direct access to the spacious living room. The living room is a playful space with a difference in height, open kitchen and a spacious adjoining terrace. At the rear there is a hall with separate toilet with fountain, an internal storage room with washing machine connection and a staircase to the sleeping floor.

Mezzanine floor: Spacious landing with access to all areas. The three bedrooms are located at the front, in the middle a second separate toilet with sink and a storage room. At the rear the bathroom with bath, shower and double sink.

#### STADSWONING/LAYOUT

The apartment is located in the middle and lowest tower, Vertical Center, divided over the ground floor and the mezzanine floor.