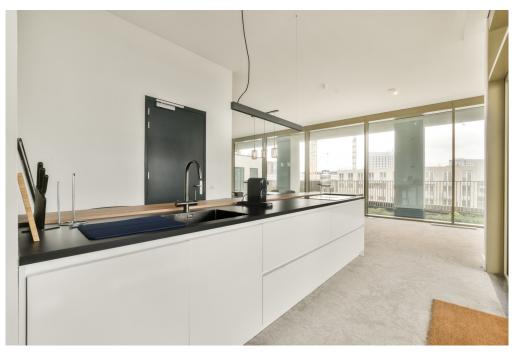

#### **VERTICAL CENTER IS COMPLETED!**

Great living in a sustainable 'Stadswoning woning' completely surrounded by greenery in an up-and-coming neighbourhood!

This beautiful new-build apartment (147 m2) spread over two floors is part of the sustainable new-build project VERTICAL and has a living floor with open kitchen, 3 bedrooms, bathroom, 2 separate toilets, storage room and terrace (approx. 14 m2) and is located on a stone's throw from Sloterdijk Station.

#### Details of amenities

Ground floor: Direct access to the spacious living room. The living room is a playful space with a difference in height, open kitchen and a spacious adjoining terrace. At the rear there is a hall with separate toilet with fountain, an internal storage room with washing machine connection and a staircase to the sleeping floor.