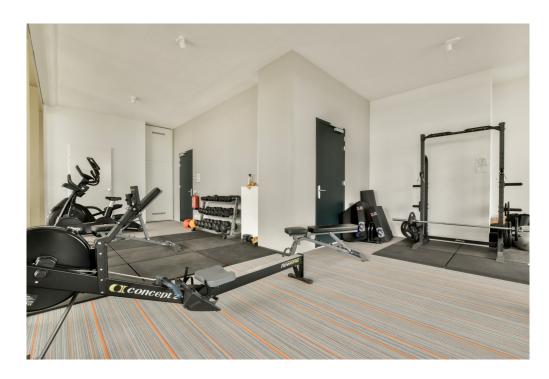

#### **VERTICAL Project**

This garden home is part of the "VERTICAL" project, which consists of three sub-areas: "East" with a tall tower with 112 apartments, "Center" with 14 town and garden homes in low-rise buildings, and a mid-rise tower "West" with 42 rental homes. Designed by five Dutch architects, the project meets contemporary sustainability requirements, making VERTICAL one of the most sustainable buildings in the Netherlands. Great attention has been paid to outdoor space and workplaces, with green facades and roof gardens that help reduce heating of the building. The icing on the cake is the "shared living" concept, which allows you to meet friends or neighbors on a floor in the residential tower. The complex also features a gym, shared work space and 2 bookable guest room.