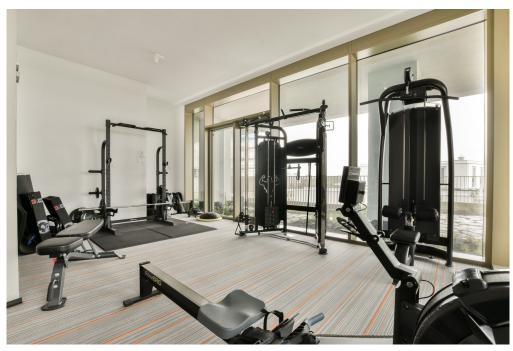

#### **VERTICAL Project**

This garden home is part of the "VERTICAL" project, which consists of three sub-areas: "East" with a tall tower with 112 apartments, "Center" with 14 town and garden homes in low-rise buildings, and a mid-rise tower "West" with 42 rental homes. Designed by five Dutch architects, the project meets contemporary sustainability requirements, making VERTICAL one of the most sustainable buildings in the Netherlands. Great attention has been paid to outdoor space and workplaces, with green facades and roof gardens that help reduce heating of the building. The icing on the cake is the "shared living" concept, which allows you to meet friends or neighbors on a floor in the residential tower. The complex also features a gym, shared work space and 2 bookable guest room.