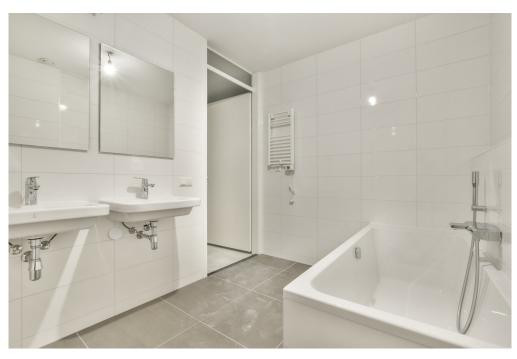

Mezzanine floor: Spacious landing with access to all areas. The three bedrooms are located at the front, in the middle a second separate toilet with sink and a storage room. At the rear the bathroom with bath, shower and double sink.