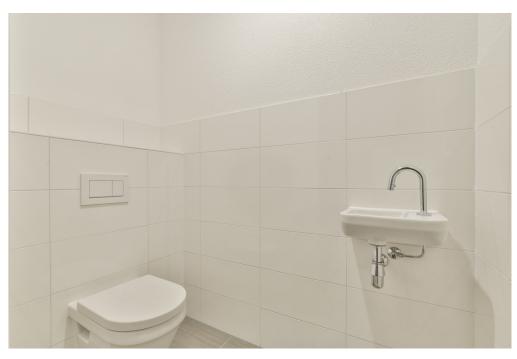

#### Details of amenities

Ground floor: Direct access to the spacious living room. The living room is a playful space with a difference in height, open kitchen and a spacious adjoining terrace. At the rear there is a hall with separate toilet with fountain, an internal storage room with washing machine connection and a staircase to the sleeping floor.

Mezzanine floor: Spacious landing with access to all areas. The three bedrooms are located at the front, in the middle a second separate toilet with sink and a storage room. At the rear the bathroom with bath, shower and double sink.