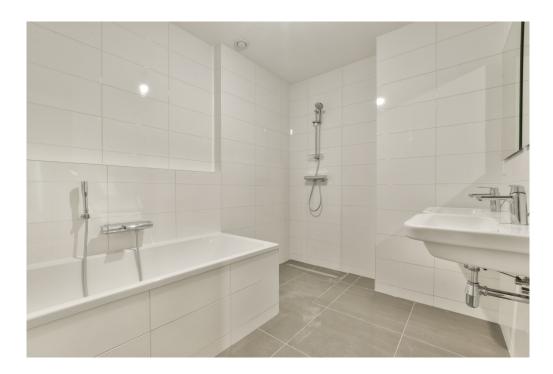

Mezzanine floor: Spacious landing with access to all areas. The three bedrooms are located at the front, in the middle a second separate toilet with sink and a storage room. At the rear the bathroom with bath, shower and double sink.