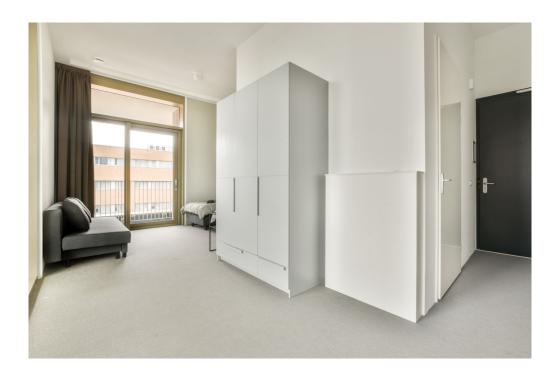

#### A first impression

#### Details of amenities

Ground floor: Direct access to the spacious living room. The living room is a playful space with a difference in height, open kitchen and a spacious adjoining terrace. At the rear there is a hall with separate toilet with fountain, an internal storage room with washing machine connection and a staircase to the sleeping floor.

Mezzanine floor: Spacious landing with access to all areas. The three bedrooms are located at the front, in the middle a second separate toilet with sink and a storage room. At the rear the bathroom with bath, shower and double sink.