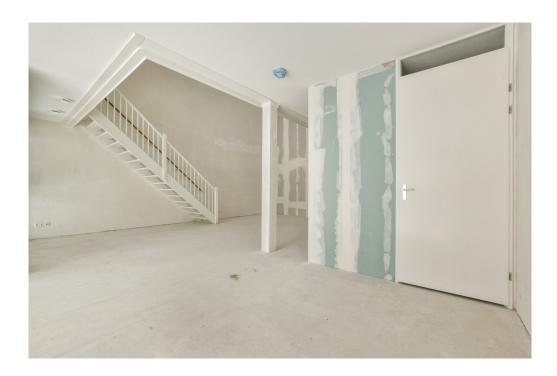

#### Details of amenities

Ground floor: Direct access to the spacious living room. The living room is a playful space with a difference in height, open kitchen and a spacious adjoining terrace. At the rear there is a hall with separate toilet with fountain, an internal storage room with washing machine connection and a staircase to the sleeping floor.

Mezzanine floor: Spacious landing with access to all areas. The three bedrooms are located at the front, in the middle a second separate toilet with sink and a storage room. At the rear the bathroom with bath, shower and double sink.