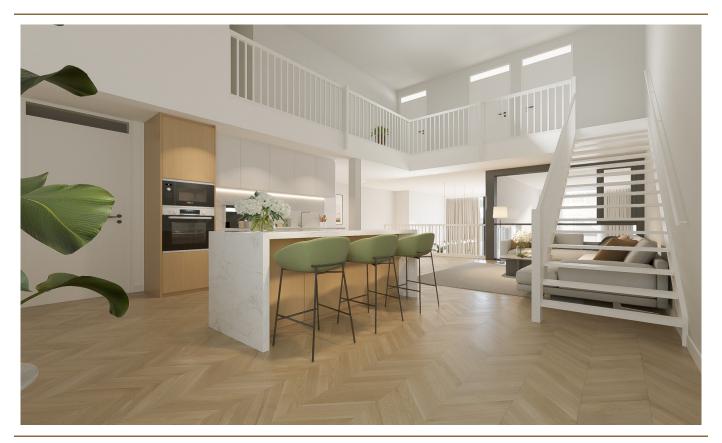

#### **VERTICAL CENTER IS COMPLETED!**

Great living in a sustainable 'Stadswoning woning' completely surrounded by greenery in an up-and-coming neighbourhood!

This beautiful new-build apartment (147 m2) spread over two floors is part of the sustainable new-build project VERTICAL and has a living floor with open kitchen, 3 bedrooms, bathroom, 2 separate toilets, storage room and terrace (approx. 14 m2) and is located on a stone's throw from Sloterdijk Station.

#### Details of amenities

Ground floor: Direct access to the spacious living room. The living room is a playful space with a difference in height, open kitchen and a spacious adjoining terrace. At the rear there is a hall with separate toilet with fountain, an internal storage room with washing machine connection and a staircase to the sleeping floor.