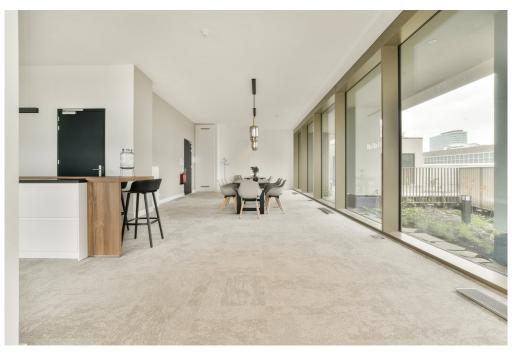

#### Details of amenities

Ground floor: Direct access to the spacious living room. The living room is a playful space with a difference in height, open kitchen and a spacious adjoining terrace. At the rear there is a hall with separate toilet with fountain, an internal storage room with washing machine connection and a staircase to the sleeping floor.