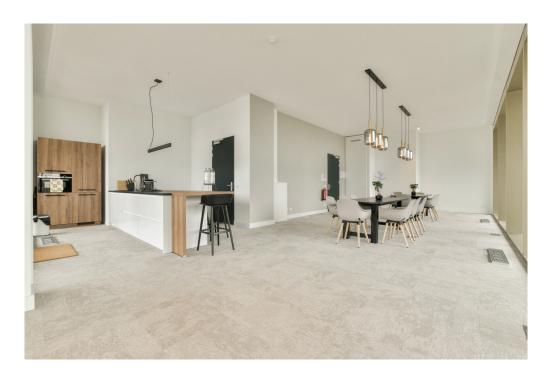

#### Details of amenities

Ground floor: Direct access to the spacious living room. The living room is a playful space with a difference in height, open kitchen and a spacious adjoining terrace. At the rear there is a hall with separate toilet with fountain, an internal storage room with washing machine connection and a staircase to the sleeping floor.

Mezzanine floor: Spacious landing with access to all areas. The three bedrooms are located at the front, in the middle a second separate toilet with sink and a storage room. At the rear the bathroom with bath, shower and double sink.