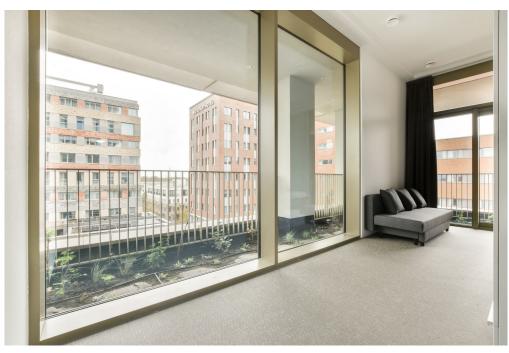

#### A first impression

#### **VERTICAL CENTER IS COMPLETED!**

Great living in a sustainable 'Stadswoning woning' completely surrounded by greenery in an up-and-coming neighbourhood!

This beautiful new-build apartment (147 m2) spread over two floors is part of the sustainable new-build project VERTICAL and has a living floor with open kitchen, 3 bedrooms, bathroom, 2 separate toilets, storage room and terrace (approx. 14 m2) and is located on a stone's throw from Sloterdijk Station.

#### Details of amenities

Ground floor: Direct access to the spacious living room. The living room is a playful space with a difference in height, open kitchen and a spacious adjoining terrace. At the rear there is a hall with separate toilet with fountain, an internal storage room with washing machine connection and a staircase to the sleeping floor.