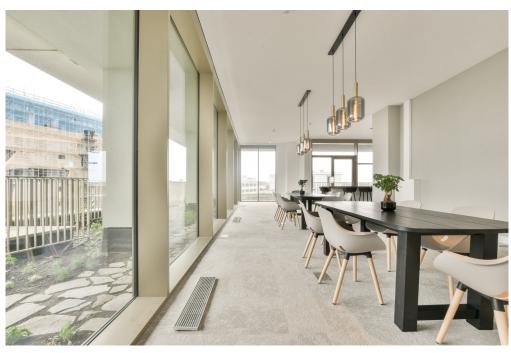

#### **VERTICAL CENTER IS COMPLETED!**

Great living in a sustainable 'Stadswoning woning' completely surrounded by greenery in an up-and-coming neighbourhood!

This beautiful new-build apartment (147 m2) spread over two floors is part of the sustainable new-build project VERTICAL and has a living floor with open kitchen, 3 bedrooms, bathroom, 2 separate toilets, storage room and terrace (approx. 14 m2) and is located on a stone's throw from Sloterdijk Station.

#### Details of amenities

Ground floor: Direct access to the spacious living room. The living room is a playful space with a difference in height, open kitchen and a spacious adjoining terrace. At the rear there is a hall with separate toilet with fountain, an internal storage room with washing machine connection and a staircase to the sleeping floor.