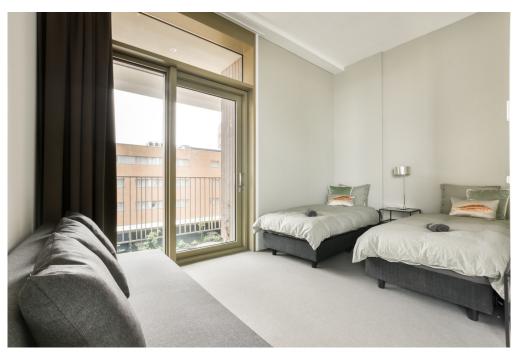

#### A first impression

Mezzanine floor: Spacious landing with access to all areas. The three bedrooms are located at the front, in the middle a second separate toilet with sink and a storage room. At the rear the bathroom with bath, shower and double sink.