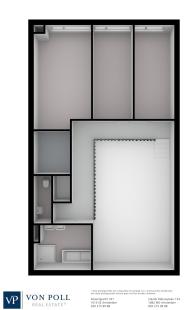

Mezzanine floor: Spacious landing with access to all areas. The three bedrooms are located at the front, in the middle a second separate toilet with sink and a storage room. At the rear the bathroom with bath, shower and double sink.

#### STADSWONING/LAYOUT

The apartment is located in the middle and lowest tower, Vertical Center, divided over the ground floor and the mezzanine floor.