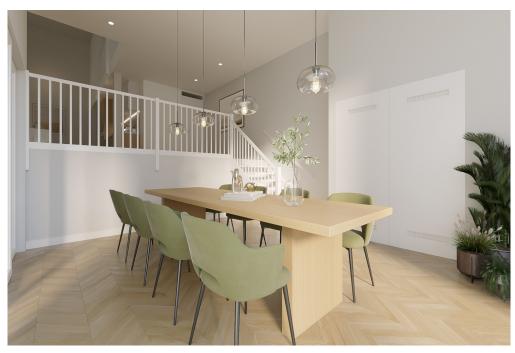

#### **VERTICAL CENTER IS COMPLETED!**

Great living in a sustainable 'Stadswoning woning' completely surrounded by greenery in an up-and-coming neighbourhood!

This beautiful new-build apartment (147 m2) spread over two floors is part of the sustainable new-build project VERTICAL and has a living floor with open kitchen, 3 bedrooms, bathroom, 2 separate toilets, storage room and terrace (approx. 14 m2) and is located on a stone's throw from Sloterdijk Station.

#### Details of amenities

Ground floor: Direct access to the spacious living room. The living room is a playful space with a difference in height, open kitchen and a spacious adjoining terrace. At the rear there is a hall with separate toilet with fountain, an internal storage room with washing machine connection and a staircase to the sleeping floor.