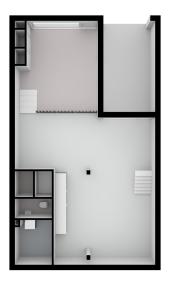

#### Details of amenities

Ground floor: Direct access to the spacious living room. The living room is a playful space with a difference in height, open kitchen and a spacious adjoining terrace. At the rear there is a hall with separate toilet with fountain, an internal storage room with washing machine connection and a staircase to the sleeping floor.

#### STADSWONING/LAYOUT

The apartment is located in the middle and lowest tower, Vertical Center, divided over the ground floor and the mezzanine floor.