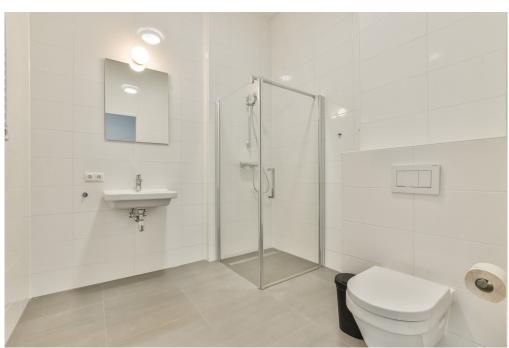

#### Details of amenities

Ground floor: Direct access to the spacious living room. The living room is a playful space with a difference in height, open kitchen and a spacious adjoining terrace. At the rear there is a hall with separate toilet with fountain, an internal storage room with washing machine connection and a staircase to the sleeping floor.

Mezzanine floor: Spacious landing with access to all areas. The three bedrooms are located at the front, in the middle a second separate toilet with sink and a storage room. At the rear the bathroom with bath, shower and double sink.