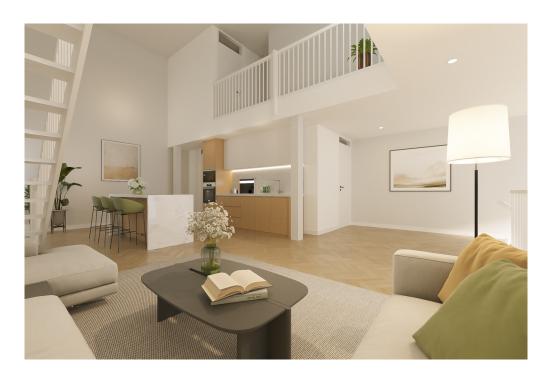

#### **VERTICAL CENTER IS COMPLETED!**

Great living in a sustainable 'Stadswoning woning' completely surrounded by greenery in an up-and-coming neighbourhood!

This beautiful new-build apartment (147 m2) spread over two floors is part of the sustainable new-build project VERTICAL and has a living floor with open kitchen, 3 bedrooms, bathroom, 2 separate toilets, storage room and terrace (approx. 14 m2) and is located on a stone's throw from Sloterdijk Station.

#### Details of amenities

Ground floor: Direct access to the spacious living room. The living room is a playful space with a difference in height, open kitchen and a spacious adjoining terrace. At the rear there is a hall with separate toilet with fountain, an internal storage room with washing machine connection and a staircase to the sleeping floor.