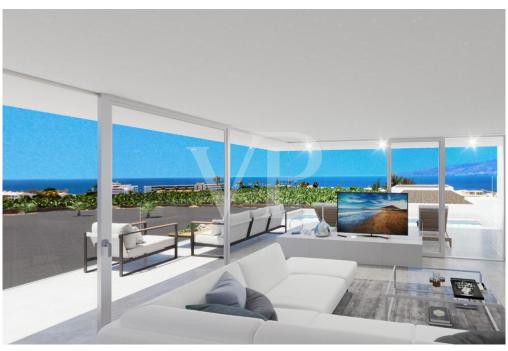

## A first impression

Sybaris Modelos GOLD is a new development project consisting of 10 luxury villas in a prime location within the newly developed area of Rokabella. With a built area of 300 m², these exclusive residences offer a unique living experience, combining ultimate comfort with modern design and high-quality materials. The villa impresses with its open, light-filled architecture, where spacious living areas seamlessly flow into one another. Three luxurious bedrooms ensure maximum comfort and privacy, each featuring its own elegantly designed en-suite bathroom. The basement includes two multifunctional rooms that can be adapted to the owner's needs, whether as a gym, home cinema, or wellness area. A true highlight of the villa is the stunning 25-meter infinity pool, enhancing the exclusive character of the property. Thanks to the advanced Home Connect System, the entire house can be intuitively controlled, from lighting to security features. This luxury villa is a masterpiece of modern living—a perfect combination of design, comfort, and innovative technology.

### All about the location

Callao Salvaje is located on the southwest coast of Tenerife, belongs to the municipality of Adeje and is one of the places on the island with the most days of sunshine per year. There you will find a variety of shops, cafes, bars, restaurants and a volcanic sand beach. The charming town is a good and convenient starting point for many activities, such as hiking, cycling, surfing, diving, golf or horse riding. From here you can reach the national park and Pico del Teide by car in about 50 minutes. Also the area of ??Costa Adeje, with the famous "Playa del Duque" and the beaches of Playa de Las Américas can be reached in a few minutes by car. The south airport is approx. 25 minutes by car and the north airport about 50 minutes.