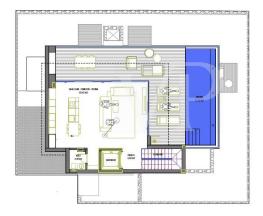

# Floor plans

### Parcela 31 Planta Alta

#### SÝBARIS

| Parcela 31          |                       |  |
|---------------------|-----------------------|--|
| S. parcela:         | 322,18 m²             |  |
| S. cons:            | 318,27 m <sup>2</sup> |  |
| S. útil:            | 266,10 m <sup>2</sup> |  |
| Planta alta:        | 55,84 m <sup>2</sup>  |  |
| S. terraza P. alta: | 51,50 m <sup>2</sup>  |  |
| S. piscina P.alta:  | 21,66 m <sup>2</sup>  |  |

This floor plan is not to scale. The documents were given to us by the client. For this reason, we cannot guarantee the accuracy of the information.