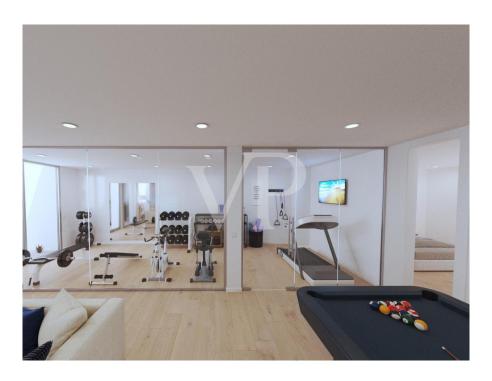

## A first impression

Sybaris Modelos GOLD is a new development project consisting of 10 luxury villas in a prime location within the newly developed area of Rokabella. With a built area of 300 m², these exclusive residences offer a unique living experience, combining ultimate comfort with modern design and high-quality materials. The villa impresses with its open, light-filled architecture, where spacious living areas seamlessly flow into one another. Three luxurious bedrooms ensure maximum comfort and privacy, each featuring its own elegantly designed en-suite bathroom. The basement includes two multifunctional rooms that can be adapted to the owner's needs, whether as a gym, home cinema, or wellness area. A true highlight of the villa is the stunning 25-meter infinity pool, enhancing the exclusive character of the property. Thanks to the advanced Home Connect System, the entire house can be intuitively controlled, from lighting to security features. This luxury villa is a masterpiece of modern living—a perfect combination of design, comfort, and innovative technology.

### Details of amenities

- Villa Sybaris Modelo Gold with approx. 300 m² built area
- 3 floors connected by a private elevator
- 3 bedrooms, 4 bathrooms in total, 1 guest toilet
- Heated infinity pool of 25 m<sup>2</sup>
- Fully equipped laundry room with furniture and appliances
- Air conditioning / Heating
- Fully equipped kitchen
- Private parking for 2 cars
- 2 multifunctional rooms with English patio
- Electric blinds in the living room, kitchen, and bedrooms
- Home Connect Plus system with voice control
- Water purification system