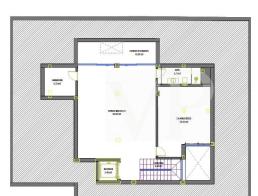

# Floor plans

#### Parcela 31

#### SÝBARIS

| Parcela 31         |                       |
|--------------------|-----------------------|
| S. parcela:        | 322,18 m <sup>2</sup> |
| S. cons:           | 318,27 m <sup>2</sup> |
| S. útil:           | 266,10 m <sup>2</sup> |
| Planta baja:       | 101,67 m <sup>2</sup> |
| S. jardin P. baja: | 117,54 m <sup>2</sup> |