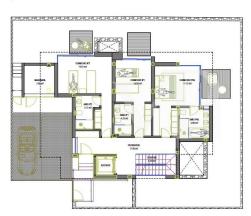

# Floor plans

### Parcela 31 Planta Alta

#### SÝBARIS

| Parcela 31          |                       |  |
|---------------------|-----------------------|--|
| S. parcela:         | 322,18 m²             |  |
| S. cons:            | 318,27 m <sup>2</sup> |  |
| S. útil:            | 266,10 m <sup>2</sup> |  |
| Planta alta:        | 55,84 m <sup>2</sup>  |  |
| S. terraza P. alta: | 51,50 m <sup>2</sup>  |  |
| S. piscina P.alta:  | 21,66 m <sup>2</sup>  |  |