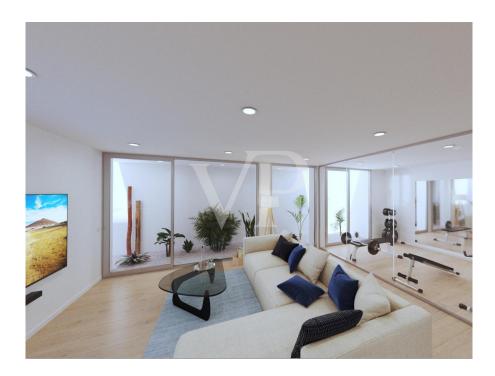

## A first impression

Sybaris Modelos GOLD is a new development project consisting of 10 luxury villas in a prime location within the newly developed area of Rokabella. With a built area of 300 m², these exclusive residences offer a unique living experience, combining ultimate comfort with modern design and high-quality materials. The villa impresses with its open, light-filled architecture, where spacious living areas seamlessly flow into one another. Three luxurious bedrooms ensure maximum comfort and privacy, each featuring its own elegantly designed en-suite bathroom. The basement includes two multifunctional rooms that can be adapted to the owner's needs, whether as a gym, home cinema, or wellness area. A true highlight of the villa is the stunning 25-meter infinity pool, enhancing the exclusive character of the property. Thanks to the advanced Home Connect System, the entire house can be intuitively controlled, from lighting to security features. This luxury villa is a masterpiece of modern living—a perfect combination of design, comfort, and innovative technology.

### Details of amenities

- Villa Sybaris Modelo Gold with approx. 300 m² built area
- 3 floors connected by a private elevator
- 3 bedrooms, 4 bathrooms in total, 1 guest toilet
- Heated infinity pool of 25 m<sup>2</sup>
- Fully equipped laundry room with furniture and appliances
- Air conditioning / Heating
- Fully equipped kitchen
- Private parking for 2 cars
- 2 multifunctional rooms with English patio
- Electric blinds in the living room, kitchen, and bedrooms
- Home Connect Plus system with voice control
- Water purification system