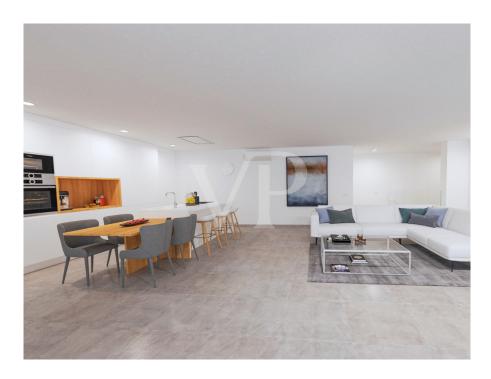

## A first impression

Sybaris Modelos GOLD is a new development project consisting of 10 luxury villas in a prime location within the newly developed area of Rokabella. With a built area of 300 m², these exclusive residences offer a unique living experience, combining ultimate comfort with modern design and high-quality materials. The villa impresses with its open, light-filled architecture, where spacious living areas seamlessly flow into one another. Three luxurious bedrooms ensure maximum comfort and privacy, each featuring its own elegantly designed en-suite bathroom. The basement includes two multifunctional rooms that can be adapted to the owner's needs, whether as a gym, home cinema, or wellness area. A true highlight of the villa is the stunning 25-meter infinity pool, enhancing the exclusive character of the property. Thanks to the advanced Home Connect System, the entire house can be intuitively controlled, from lighting to security features. This luxury villa is a masterpiece of modern living—a perfect combination of design, comfort, and innovative technology.

### Details of amenities

- Villa Sybaris Modelo Gold with approx. 300 m² built area
- 3 floors connected by a private elevator
- 3 bedrooms, 4 bathrooms in total, 1 guest toilet
- Heated infinity pool of 25 m<sup>2</sup>
- Fully equipped laundry room with furniture and appliances
- Air conditioning / Heating
- Fully equipped kitchen
- Private parking for 2 cars
- 2 multifunctional rooms with English patio
- Electric blinds in the living room, kitchen, and bedrooms
- Home Connect Plus system with voice control
- Water purification system