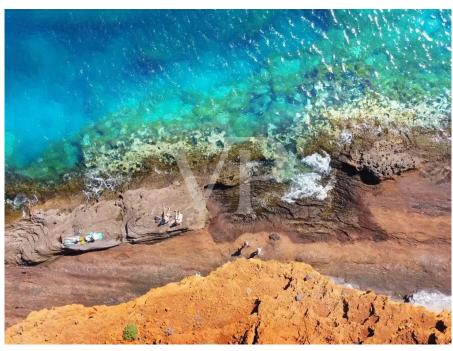

### All about the location

Callao Salvaje is located on the southwest coast of Tenerife, belongs to the municipality of Adeje and is one of the places on the island with the most days of sunshine per year. There you will find a variety of shops, cafes, bars, restaurants and a volcanic sand beach. The charming town is a good and convenient starting point for many activities, such as hiking, cycling, surfing, diving, golf or horse riding. From here you can reach the national park and Pico del Teide by car in about 50 minutes. Also the area of ??Costa Adeje, with the famous "Playa del Duque" and the beaches of Playa de Las Américas can be reached in a few minutes by car. The south airport is approx. 25 minutes by car and the north airport about 50 minutes.