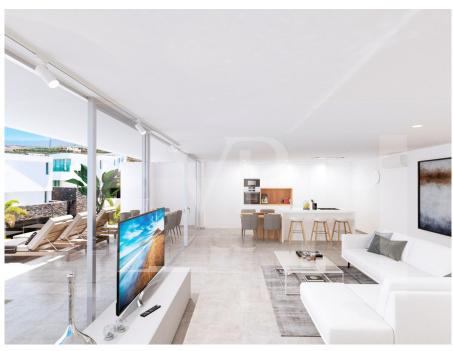

## A first impression

Sybaris Modelos GOLD is a new development project consisting of 10 luxury villas in a prime location within the newly developed area of Rokabella. With a built area of 300 m², these exclusive residences offer a unique living experience, combining ultimate comfort with modern design and high-quality materials. The villa impresses with its open, light-filled architecture, where spacious living areas seamlessly flow into one another. Three luxurious bedrooms ensure maximum comfort and privacy, each featuring its own elegantly designed en-suite bathroom. The basement includes two multifunctional rooms that can be adapted to the owner's needs, whether as a gym, home cinema, or wellness area. A true highlight of the villa is the stunning 25-meter infinity pool, enhancing the exclusive character of the property. Thanks to the advanced Home Connect System, the entire house can be intuitively controlled, from lighting to security features. This luxury villa is a masterpiece of modern living—a perfect combination of design, comfort, and innovative technology.

### Details of amenities

- Villa Sybaris Modelo Gold with approx. 300 m² built area
- 3 floors connected by a private elevator
- 3 bedrooms, 4 bathrooms in total, 1 guest toilet
- Heated infinity pool of 25 m<sup>2</sup>
- Fully equipped laundry room with furniture and appliances
- Air conditioning / Heating
- Fully equipped kitchen
- Private parking for 2 cars
- 2 multifunctional rooms with English patio
- Electric blinds in the living room, kitchen, and bedrooms
- Home Connect Plus system with voice control
- Water purification system