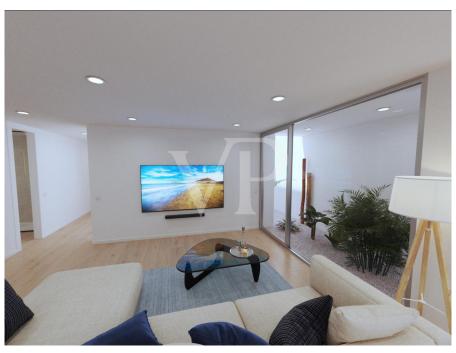

## A first impression

Sybaris Modelos GOLD is a new development project consisting of 10 luxury villas in a prime location within the newly developed area of Rokabella. With a built area of 300 m², these exclusive residences offer a unique living experience, combining ultimate comfort with modern design and high-quality materials. The villa impresses with its open, light-filled architecture, where spacious living areas seamlessly flow into one another. Three luxurious bedrooms ensure maximum comfort and privacy, each featuring its own elegantly designed en-suite bathroom. The basement includes two multifunctional rooms that can be adapted to the owner's needs, whether as a gym, home cinema, or wellness area. A true highlight of the villa is the stunning 25-meter infinity pool, enhancing the exclusive character of the property. Thanks to the advanced Home Connect System, the entire house can be intuitively controlled, from lighting to security features. This luxury villa is a masterpiece of modern living—a perfect combination of design, comfort, and innovative technology.

### Details of amenities

- Villa Sybaris Modelo Gold with approx. 300 m² built area
- 3 floors connected by a private elevator
- 3 bedrooms, 4 bathrooms in total, 1 guest toilet
- Heated infinity pool of 25 m<sup>2</sup>
- Fully equipped laundry room with furniture and appliances
- Air conditioning / Heating
- Fully equipped kitchen
- Private parking for 2 cars
- 2 multifunctional rooms with English patio
- Electric blinds in the living room, kitchen, and bedrooms
- Home Connect Plus system with voice control
- Water purification system