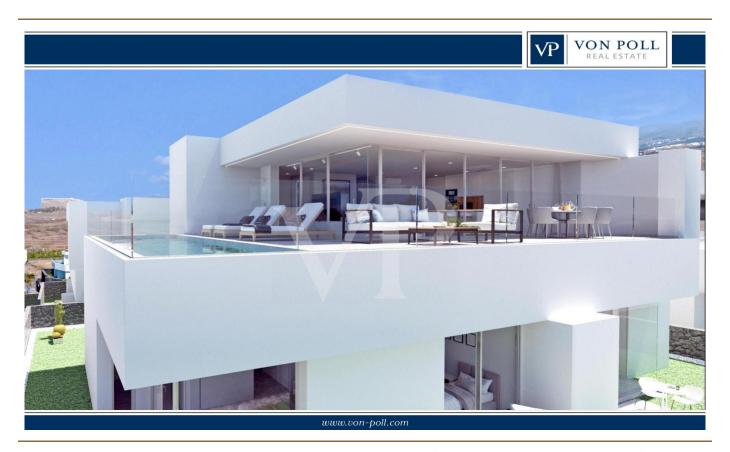

## A first impression

Sybaris Modelos GOLD is a new development project consisting of 10 luxury villas in a prime location within the newly developed area of Rokabella. With a built area of 300 m², these exclusive residences offer a unique living experience, combining ultimate comfort with modern design and high-quality materials. The villa impresses with its open, light-filled architecture, where spacious living areas seamlessly flow into one another. Three luxurious bedrooms ensure maximum comfort and privacy, each featuring its own elegantly designed en-suite bathroom. The basement includes two multifunctional rooms that can be adapted to the owner's needs, whether as a gym, home cinema, or wellness area. A true highlight of the villa is the stunning 25-meter infinity pool, enhancing the exclusive character of the property. Thanks to the advanced Home Connect System, the entire house can be intuitively controlled, from lighting to security features. This luxury villa is a masterpiece of modern living—a perfect combination of design, comfort, and innovative technology.

### Details of amenities

- Villa Sybaris Modelo Gold with approx. 300 m² built area
- 3 floors connected by a private elevator
- 3 bedrooms, 4 bathrooms in total, 1 guest toilet
- Heated infinity pool of 25 m<sup>2</sup>
- Fully equipped laundry room with furniture and appliances
- Air conditioning / Heating
- Fully equipped kitchen
- Private parking for 2 cars
- 2 multifunctional rooms with English patio
- Electric blinds in the living room, kitchen, and bedrooms
- Home Connect Plus system with voice control
- Water purification system