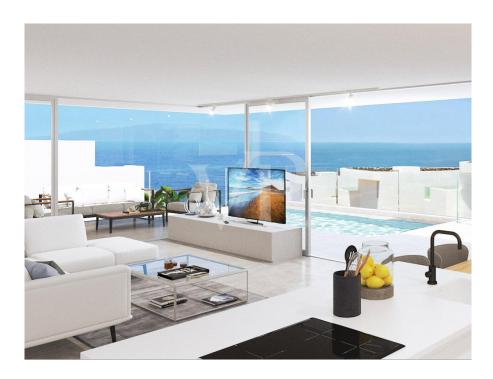

## A first impression

Sybaris Modelos GOLD is a new development project consisting of 10 luxury villas in a prime location within the newly developed area of Rokabella. With a built area of 300 m², these exclusive residences offer a unique living experience, combining ultimate comfort with modern design and high-quality materials. The villa impresses with its open, light-filled architecture, where spacious living areas seamlessly flow into one another. Three luxurious bedrooms ensure maximum comfort and privacy, each featuring its own elegantly designed en-suite bathroom. The basement includes two multifunctional rooms that can be adapted to the owner's needs, whether as a gym, home cinema, or wellness area. A true highlight of the villa is the stunning 25-meter infinity pool, enhancing the exclusive character of the property. Thanks to the advanced Home Connect System, the entire house can be intuitively controlled, from lighting to security features. This luxury villa is a masterpiece of modern living—a perfect combination of design, comfort, and innovative technology.

### Details of amenities

- Villa Sybaris Modelo Gold with approx. 300 m² built area
- 3 floors connected by a private elevator
- 3 bedrooms, 4 bathrooms in total, 1 guest toilet
- Heated infinity pool of 25 m<sup>2</sup>
- Fully equipped laundry room with furniture and appliances
- Air conditioning / Heating
- Fully equipped kitchen
- Private parking for 2 cars
- 2 multifunctional rooms with English patio
- Electric blinds in the living room, kitchen, and bedrooms
- Home Connect Plus system with voice control
- Water purification system