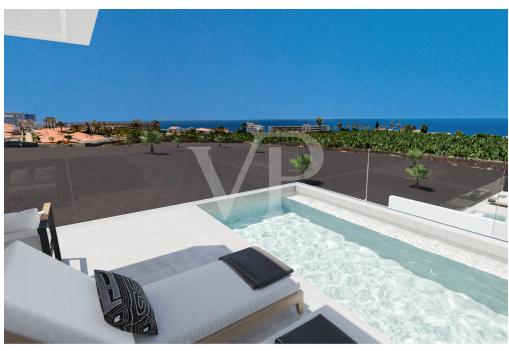

## A first impression

Sybaris Modelos GOLD is a new development project consisting of 10 luxury villas in a prime location within the newly developed area of Rokabella. With a built area of 300 m², these exclusive residences offer a unique living experience, combining ultimate comfort with modern design and high-quality materials. The villa impresses with its open, light-filled architecture, where spacious living areas seamlessly flow into one another. Three luxurious bedrooms ensure maximum comfort and privacy, each featuring its own elegantly designed en-suite bathroom. The basement includes two multifunctional rooms that can be adapted to the owner's needs, whether as a gym, home cinema, or wellness area. A true highlight of the villa is the stunning 25-meter infinity pool, enhancing the exclusive character of the property. Thanks to the advanced Home Connect System, the entire house can be intuitively controlled, from lighting to security features. This luxury villa is a masterpiece of modern living—a perfect combination of design, comfort, and innovative technology.

### Details of amenities

- Villa Sybaris Modelo Gold with approx. 300 m² built area
- 3 floors connected by a private elevator
- 3 bedrooms, 4 bathrooms in total, 1 guest toilet
- Heated infinity pool of 25 m<sup>2</sup>
- Fully equipped laundry room with furniture and appliances
- Air conditioning / Heating
- Fully equipped kitchen
- Private parking for 2 cars
- 2 multifunctional rooms with English patio
- Electric blinds in the living room, kitchen, and bedrooms
- Home Connect Plus system with voice control
- Water purification system