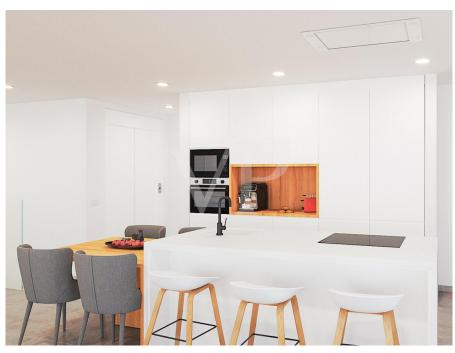

## A first impression

Sybaris Modelos GOLD is a new development project consisting of 10 luxury villas in a prime location within the newly developed area of Rokabella. With a built area of 300 m², these exclusive residences offer a unique living experience, combining ultimate comfort with modern design and high-quality materials. The villa impresses with its open, light-filled architecture, where spacious living areas seamlessly flow into one another. Three luxurious bedrooms ensure maximum comfort and privacy, each featuring its own elegantly designed en-suite bathroom. The basement includes two multifunctional rooms that can be adapted to the owner's needs, whether as a gym, home cinema, or wellness area. A true highlight of the villa is the stunning 25-meter infinity pool, enhancing the exclusive character of the property. Thanks to the advanced Home Connect System, the entire house can be intuitively controlled, from lighting to security features. This luxury villa is a masterpiece of modern living—a perfect combination of design, comfort, and innovative technology.

### Details of amenities

- Villa Sybaris Modelo Gold with approx. 300 m² built area
- 3 floors connected by a private elevator
- 3 bedrooms, 4 bathrooms in total, 1 guest toilet
- Heated infinity pool of 25 m<sup>2</sup>
- Fully equipped laundry room with furniture and appliances
- Air conditioning / Heating
- Fully equipped kitchen
- Private parking for 2 cars
- 2 multifunctional rooms with English patio
- Electric blinds in the living room, kitchen, and bedrooms
- Home Connect Plus system with voice control
- Water purification system