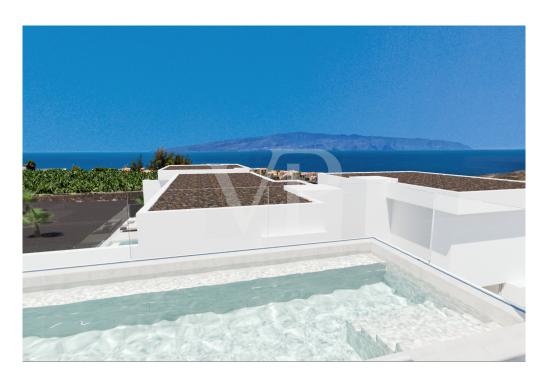

## A first impression

Sybaris Modelos GOLD is a new development project consisting of 10 luxury villas in a prime location within the newly developed area of Rokabella. With a built area of 300 m², these exclusive residences offer a unique living experience, combining ultimate comfort with modern design and high-quality materials. The villa impresses with its open, light-filled architecture, where spacious living areas seamlessly flow into one another. Three luxurious bedrooms ensure maximum comfort and privacy, each featuring its own elegantly designed en-suite bathroom. The basement includes two multifunctional rooms that can be adapted to the owner's needs, whether as a gym, home cinema, or wellness area. A true highlight of the villa is the stunning 25-meter infinity pool, enhancing the exclusive character of the property. Thanks to the advanced Home Connect System, the entire house can be intuitively controlled, from lighting to security features. This luxury villa is a masterpiece of modern living—a perfect combination of design, comfort, and innovative technology.

### Details of amenities

- Villa Sybaris Modelo Gold with approx. 300 m² built area
- 3 floors connected by a private elevator
- 3 bedrooms, 4 bathrooms in total, 1 guest toilet
- Heated infinity pool of 25 m<sup>2</sup>
- Fully equipped laundry room with furniture and appliances
- Air conditioning / Heating
- Fully equipped kitchen
- Private parking for 2 cars
- 2 multifunctional rooms with English patio
- Electric blinds in the living room, kitchen, and bedrooms
- Home Connect Plus system with voice control
- Water purification system

### All about the location

Callao Salvaje is located on the southwest coast of Tenerife, belongs to the municipality of Adeje and is one of the places on the island with the most days of sunshine per year. There you will find a variety of shops, cafes, bars, restaurants and a volcanic sand beach. The charming town is a good and convenient starting point for many activities, such as hiking, cycling, surfing, diving, golf or horse riding. From here you can reach the national park and Pico del Teide by car in about 50 minutes. Also the area of ??Costa Adeje, with the famous "Playa del Duque" and the beaches of Playa de Las Américas can be reached in a few minutes by car. The south airport is approx. 25 minutes by car and the north airport about 50 minutes.