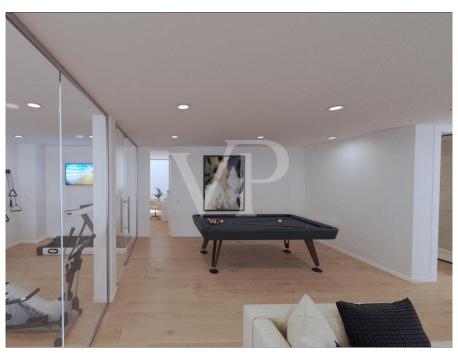

## A first impression

Sybaris Modelos GOLD is a new development project consisting of 10 luxury villas in a prime location within the newly developed area of Rokabella. With a built area of 300 m², these exclusive residences offer a unique living experience, combining ultimate comfort with modern design and high-quality materials. The villa impresses with its open, light-filled architecture, where spacious living areas seamlessly flow into one another. Three luxurious bedrooms ensure maximum comfort and privacy, each featuring its own elegantly designed en-suite bathroom. The basement includes two multifunctional rooms that can be adapted to the owner's needs, whether as a gym, home cinema, or wellness area. A true highlight of the villa is the stunning 25-meter infinity pool, enhancing the exclusive character of the property. Thanks to the advanced Home Connect System, the entire house can be intuitively controlled, from lighting to security features. This luxury villa is a masterpiece of modern living—a perfect combination of design, comfort, and innovative technology.

### Details of amenities

- Villa Sybaris Modelo Gold with approx. 300 m² built area
- 3 floors connected by a private elevator
- 3 bedrooms, 4 bathrooms in total, 1 guest toilet
- Heated infinity pool of 25 m<sup>2</sup>
- Fully equipped laundry room with furniture and appliances
- Air conditioning / Heating
- Fully equipped kitchen
- Private parking for 2 cars
- 2 multifunctional rooms with English patio
- Electric blinds in the living room, kitchen, and bedrooms
- Home Connect Plus system with voice control
- Water purification system