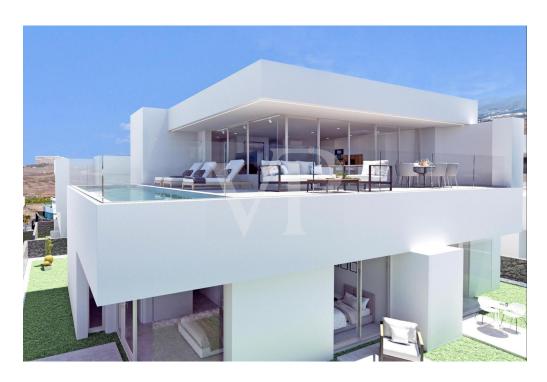

## A first impression

Sybaris Modelos GOLD is a new development project consisting of 10 luxury villas in a prime location within the newly developed area of Rokabella. With a built area of 300 m², these exclusive residences offer a unique living experience, combining ultimate comfort with modern design and high-quality materials. The villa impresses with its open, light-filled architecture, where spacious living areas seamlessly flow into one another. Three luxurious bedrooms ensure maximum comfort and privacy, each featuring its own elegantly designed en-suite bathroom. The basement includes two multifunctional rooms that can be adapted to the owner's needs, whether as a gym, home cinema, or wellness area. A true highlight of the villa is the stunning 25-meter infinity pool, enhancing the exclusive character of the property. Thanks to the advanced Home Connect System, the entire house can be intuitively controlled, from lighting to security features. This luxury villa is a masterpiece of modern living—a perfect combination of design, comfort, and innovative technology.

### Details of amenities

- Villa Sybaris Modelo Gold with approx. 300 m² built area
- 3 floors connected by a private elevator
- 3 bedrooms, 4 bathrooms in total, 1 guest toilet
- Heated infinity pool of 25 m<sup>2</sup>
- Fully equipped laundry room with furniture and appliances
- Air conditioning / Heating
- Fully equipped kitchen
- Private parking for 2 cars
- 2 multifunctional rooms with English patio
- Electric blinds in the living room, kitchen, and bedrooms
- Home Connect Plus system with voice control
- Water purification system