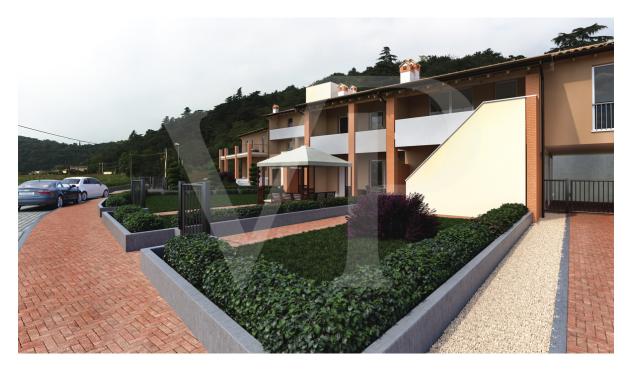

#### A first impression

In a newly built residential complex, wonderful penthouse on the second and top floor of the main building, with terrace and view on the hills of Monteviale.

This solution combines the comfort and convenience of a modern and elegant housing solution, for those who like to have the green around them, without having to manage it.

The apartment consists of a large living area with open kitchen and a wonderful terrace, with fireplace and views of the hills. From the living room accessible a large loft area.

The separate sleeping area, located on the main floor consists of 2 bedrooms, one double and one single, as well as a jolly room that can be used as a walk-in closet, study or guest-bedroom, and two bathrooms, one of which is blind, but with space for washing machine and dryer.