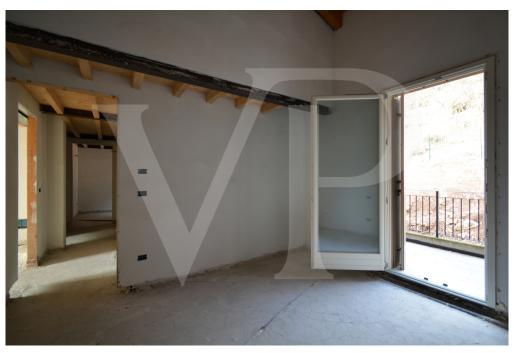

#### A first impression

In a newly built residential complex, wonderful penthouse on the second and top floor of the main building, with terrace and view on the hills of Monteviale.

This solution combines the comfort and convenience of a modern and elegant housing solution, for those who like to have the green around them, without having to manage it.

The apartment consists of a large living area with open kitchen and a wonderful terrace, with fireplace and views of the hills. From the living room accessible a large loft area.

The separate sleeping area, located on the main floor consists of 2 bedrooms, one double and one single, as well as a jolly room that can be used as a walk-in closet, study or guest-bedroom, and two bathrooms, one of which is blind, but with space for washing machine and dryer.

#### Details of amenities

The penthouse is currently in an advanced unfinished state, and finishes can be chosen dirattemente at the store "the Corner of Ceramics."

The immobile is built according to the latest construction requirements and in compliance with current technical construction and sanitary regulations and with the use of first-rate, state-of-the-art building materials.