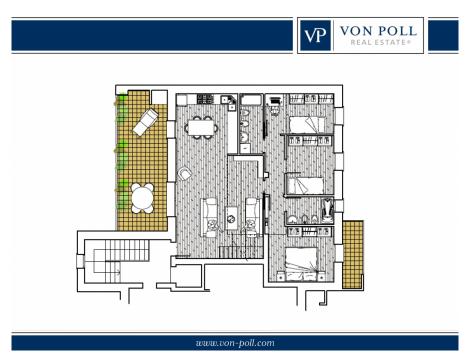

#### A first impression

In a newly built residential complex, wonderful penthouse on the second and top floor of the main building, with terrace and view on the hills of Monteviale.

This solution combines the comfort and convenience of a modern and elegant housing solution, for those who like to have the green around them, without having to manage it.

The apartment consists of a large living area with open kitchen and a wonderful terrace, with fireplace and views of the hills. From the living room accessible a large loft area.

The separate sleeping area, located on the main floor consists of 2 bedrooms, one double and one single, as well as a jolly room that can be used as a walk-in closet, study or guest-bedroom, and two bathrooms, one of which is blind, but with space for washing machine and dryer.

#### Details of amenities

The penthouse is currently in an advanced unfinished state, and finishes can be chosen dirattemente at the store "the Corner of Ceramics."

The immobile is built according to the latest construction requirements and in compliance with current technical construction and sanitary regulations and with the use of first-rate, state-of-the-art building materials.