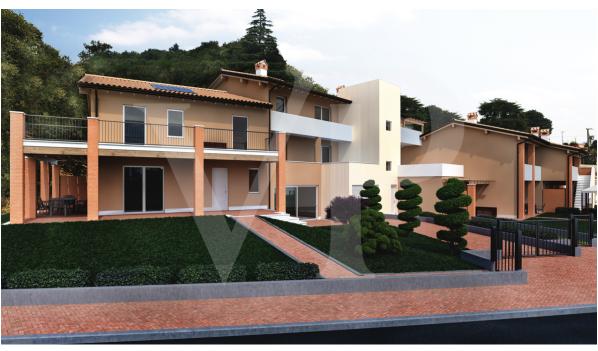

#### A first impression

In a newly built residential complex, wonderful penthouse on the second and top floor of the main building, with terrace and view on the hills of Monteviale.

This solution combines the comfort and convenience of a modern and elegant housing solution, for those who like to have the green around them, without having to manage it.

The apartment consists of a large living area with open kitchen and a wonderful terrace, with fireplace and views of the hills. From the living room accessible a large loft area.

The separate sleeping area, located on the main floor consists of 2 bedrooms, one double and one single, as well as a jolly room that can be used as a walk-in closet, study or guest-bedroom, and two bathrooms, one of which is blind, but with space for washing machine and dryer.