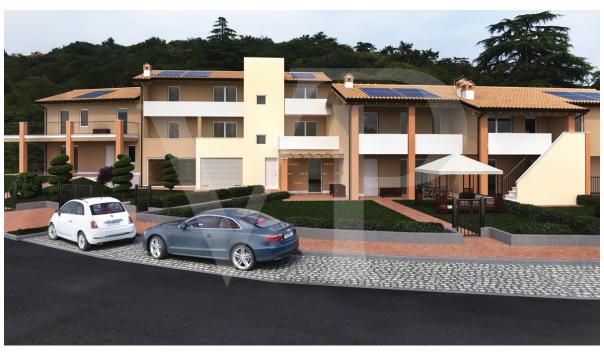

#### A first impression

In a newly built residential complex, wonderful penthouse on the second and top floor of the main building, with terrace and view on the hills of Monteviale.

This solution combines the comfort and convenience of a modern and elegant housing solution, for those who like to have the green around them, without having to manage it.

The apartment consists of a large living area with open kitchen and a wonderful terrace, with fireplace and views of the hills. From the living room accessible a large loft area.

The separate sleeping area, located on the main floor consists of 2 bedrooms, one double and one single, as well as a jolly room that can be used as a walk-in closet, study or guest-bedroom, and two bathrooms, one of which is blind, but with space for washing machine and dryer.