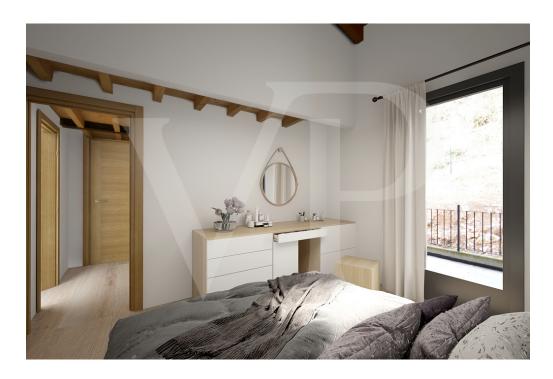

The apartment consists of a large living area with open kitchen and a wonderful terrace, with fireplace and views of the hills. From the living room accessible a large loft area.

The separate sleeping area, located on the main floor consists of 2 bedrooms, one double and one single, as well as a jolly room that can be used as a walk-in closet, study or guest-bedroom, and two bathrooms, one of which is blind, but with space for washing machine and dryer.