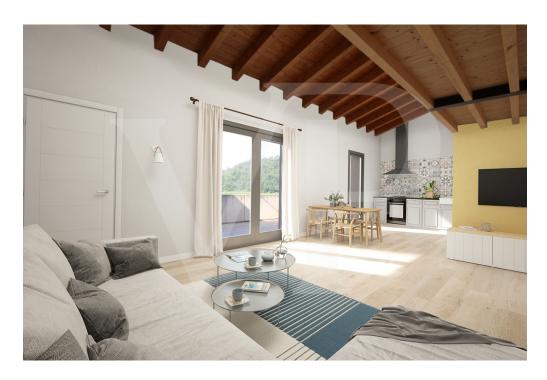

#### A first impression

In a newly built residential complex, wonderful penthouse on the second and top floor of the main building, with terrace and view on the hills of Monteviale.

This solution combines the comfort and convenience of a modern and elegant housing solution, for those who like to have the green around them, without having to manage it.

The apartment consists of a large living area with open kitchen and a wonderful terrace, with fireplace and views of the hills. From the living room accessible a large loft area.

The separate sleeping area, located on the main floor consists of 2 bedrooms, one double and one single, as well as a jolly room that can be used as a walk-in closet, study or guest-bedroom, and two bathrooms, one of which is blind, but with space for washing machine and dryer.