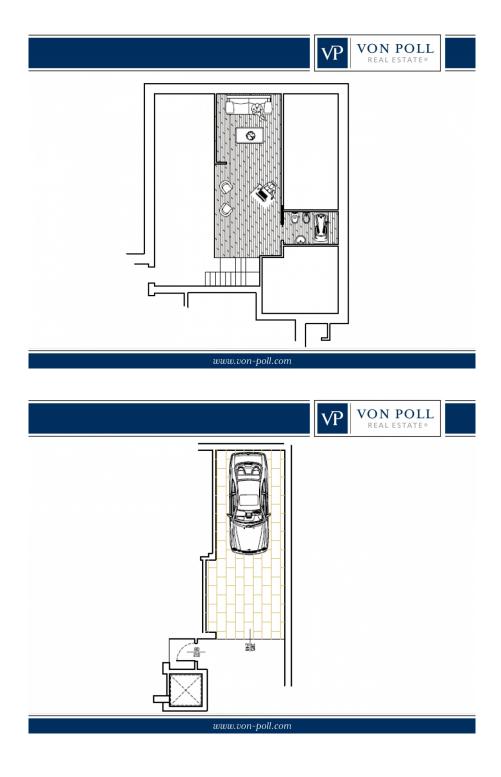

The apartment consists of a large living area with open kitchen and a wonderful terrace, with fireplace and views of the hills. From the living room accessible a large loft area.

The separate sleeping area, located on the main floor consists of 2 bedrooms, one double and one single, as well as a jolly room that can be used as a walk-in closet, study or guest-bedroom, and two bathrooms, one of which is blind, but with space for washing machine and dryer.

The finished product will be equipped with:

- PHOTOVOLTAIC SYSTEM;
- UNDERFLOOR HEATING SYSTEM WITH CONDENSING BOILER AND SOLAR PANELS
- ELECTRICAL SYSTEM WITH HOME AUTOMATION PREDISPOSITION
- PREPARATION FOR AIR CONDITIONING SYSTEM:
- LARGE GARAGE WITH MOTORIZED OVERHEAD DOOR;
- POSSIBILITY OF CHOICE OF FLOORS AND WALLS:
- RESERVED PARKING SPACE IN FRONT OF THE HOUSE.