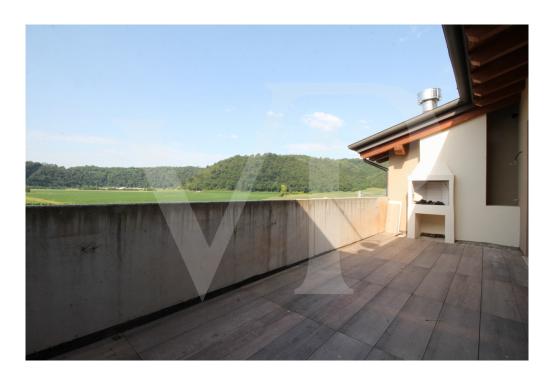

#### A first impression

In a newly built residential complex, wonderful penthouse on the second and top floor of the main building, with terrace and view on the hills of Monteviale.

This solution combines the comfort and convenience of a modern and elegant housing solution, for those who like to have the green around them, without having to manage it.

The apartment consists of a large living area with open kitchen and a wonderful terrace, with fireplace and views of the hills. From the living room accessible a large loft area.

The separate sleeping area, located on the main floor consists of 2 bedrooms, one double and one single, as well as a jolly room that can be used as a walk-in closet, study or guest-bedroom, and two bathrooms, one of which is blind, but with space for washing machine and dryer.