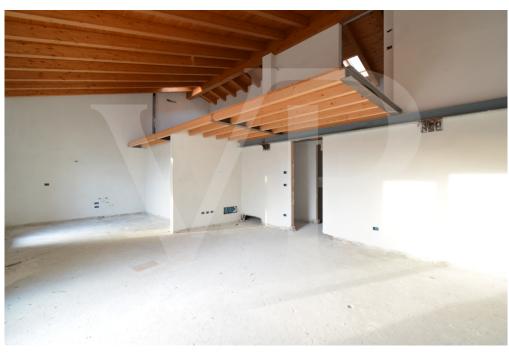

The apartment consists of a large living area with open kitchen and a wonderful terrace, with fireplace and views of the hills. From the living room accessible a large loft area.

The separate sleeping area, located on the main floor consists of 2 bedrooms, one double and one single, as well as a jolly room that can be used as a walk-in closet, study or guest-bedroom, and two bathrooms, one of which is blind, but with space for washing machine and dryer.

#### Details of amenities

The penthouse is currently in an advanced unfinished state, and finishes can be chosen dirattemente at the store "the Corner of Ceramics."

The immobile is built according to the latest construction requirements and in compliance with current technical construction and sanitary regulations and with the use of first-rate, state-of-the-art building materials.