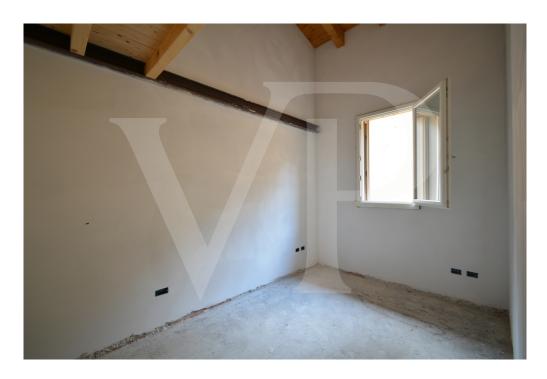

The apartment consists of a large living area with open kitchen and a wonderful terrace, with fireplace and views of the hills. From the living room accessible a large loft area.

The separate sleeping area, located on the main floor consists of 2 bedrooms, one double and one single, as well as a jolly room that can be used as a walk-in closet, study or guest-bedroom, and two bathrooms, one of which is blind, but with space for washing machine and dryer.

#### Details of amenities

The penthouse is currently in an advanced unfinished state, and finishes can be chosen dirattemente at the store "the Corner of Ceramics."

The immobile is built according to the latest construction requirements and in compliance with current technical construction and sanitary regulations and with the use of first-rate, state-of-the-art building materials.