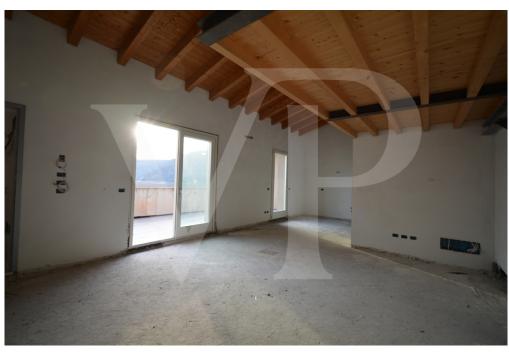

#### A first impression

In a newly built residential complex, wonderful penthouse on the second and top floor of the main building, with terrace and view on the hills of Monteviale.

This solution combines the comfort and convenience of a modern and elegant housing solution, for those who like to have the green around them, without having to manage it.

The apartment consists of a large living area with open kitchen and a wonderful terrace, with fireplace and views of the hills. From the living room accessible a large loft area.

The separate sleeping area, located on the main floor consists of 2 bedrooms, one double and one single, as well as a jolly room that can be used as a walk-in closet, study or guest-bedroom, and two bathrooms, one of which is blind, but with space for washing machine and dryer.

#### Details of amenities

The penthouse is currently in an advanced unfinished state, and finishes can be chosen dirattemente at the store "the Corner of Ceramics."

The immobile is built according to the latest construction requirements and in compliance with current technical construction and sanitary regulations and with the use of first-rate, state-of-the-art building materials.