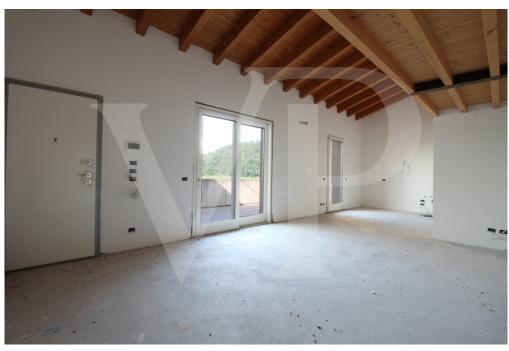

#### A first impression

In a newly built residential complex, wonderful penthouse on the second and top floor of the main building, with terrace and view on the hills of Monteviale.

This solution combines the comfort and convenience of a modern and elegant housing solution, for those who like to have the green around them, without having to manage it.

The apartment consists of a large living area with open kitchen and a wonderful terrace, with fireplace and views of the hills. From the living room accessible a large loft area.

The separate sleeping area, located on the main floor consists of 2 bedrooms, one double and one single, as well as a jolly room that can be used as a walk-in closet, study or guest-bedroom, and two bathrooms, one of which is blind, but with space for washing machine and dryer.

#### Details of amenities

The penthouse is currently in an advanced unfinished state, and finishes can be chosen dirattemente at the store "the Corner of Ceramics."

The immobile is built according to the latest construction requirements and in compliance with current technical construction and sanitary regulations and with the use of first-rate, state-of-the-art building materials.