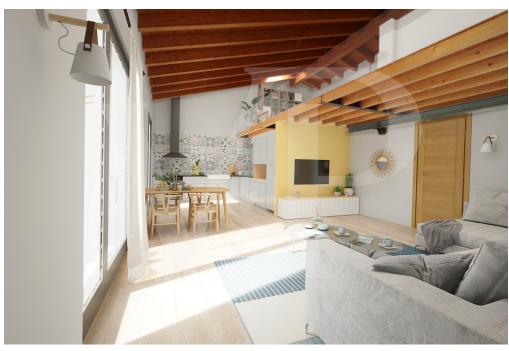

The apartment consists of a large living area with open kitchen and a wonderful terrace, with fireplace and views of the hills. From the living room accessible a large loft area.

The separate sleeping area, located on the main floor consists of 2 bedrooms, one double and one single, as well as a jolly room that can be used as a walk-in closet, study or guest-bedroom, and two bathrooms, one of which is blind, but with space for washing machine and dryer.

#### Details of amenities

The penthouse is currently in an advanced unfinished state, and finishes can be chosen dirattemente at the store "the Corner of Ceramics."

The immobile is built according to the latest construction requirements and in compliance with current technical construction and sanitary regulations and with the use of first-rate, state-of-the-art building materials.