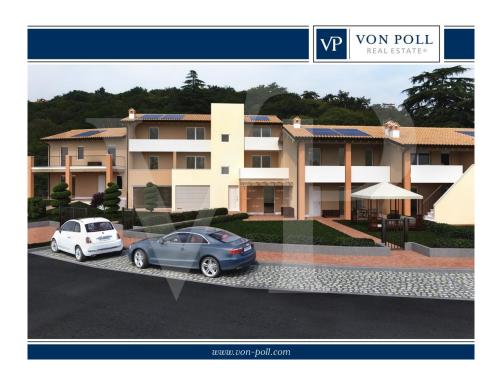

#### A first impression

In a newly built residential complex, wonderful penthouse on the second and top floor of the main building, with terrace and view on the hills of Monteviale.

This solution combines the comfort and convenience of a modern and elegant housing solution, for those who like to have the green around them, without having to manage it.

The apartment consists of a large living area with open kitchen and a wonderful terrace, with fireplace and views of the hills. From the living room accessible a large loft area.

The separate sleeping area, located on the main floor consists of 2 bedrooms, one double and one single, as well as a jolly room that can be used as a walk-in closet, study or guest-bedroom, and two bathrooms, one of which is blind, but with space for washing machine and dryer.

The finished product will be equipped with:

- PHOTOVOLTAIC SYSTEM;
- UNDERFLOOR HEATING SYSTEM WITH CONDENSING BOILER AND SOLAR PANELS
- ELECTRICAL SYSTEM WITH HOME AUTOMATION PREDISPOSITION
- PREPARATION FOR AIR CONDITIONING SYSTEM:
- LARGE GARAGE WITH MOTORIZED OVERHEAD DOOR;
- POSSIBILITY OF CHOICE OF FLOORS AND WALLS:
- RESERVED PARKING SPACE IN FRONT OF THE HOUSE.