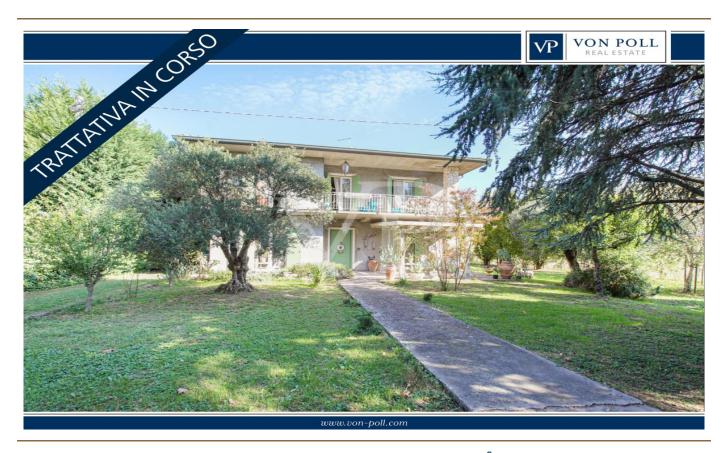

#### A first impression

In the heart of the countryside, this charming villa arranged on two floors offers an idyllic retreat for families seeking comfort and space. The property welcomes you with a large private garden, enhanced by lush greenery and the relaxing shade of mature trees, creating a serene setting for relaxing moments outdoors. On the ground floor, the house features a warm and welcoming kitchen, ideal for dining and family gatherings. Adjacent, the spacious living room boasts wooden beams and a rustic fireplace, creating an atmosphere of elegant coziness. A convenient laundry room and a refined bathroom add functionality to this level. Ascending to the second floor, you'll find four spacious double bedrooms, each filled with natural light. A central bathroom and convenient storage room complete this floor, along with a large rooftop terrace, from which you can take in breathtaking views of the surrounding hills-a perfect place to start the day or relax at sunset. Designed with families in mind, this home offers a peaceful and spacious living environment, where every detail is taken care of to enhance comfort and functionality. The large garden not only provides ample space for children to play, but also serves as the perfect setting for family gatherings, making this villa a true sanctuary away from the hustle and bustle of city life.