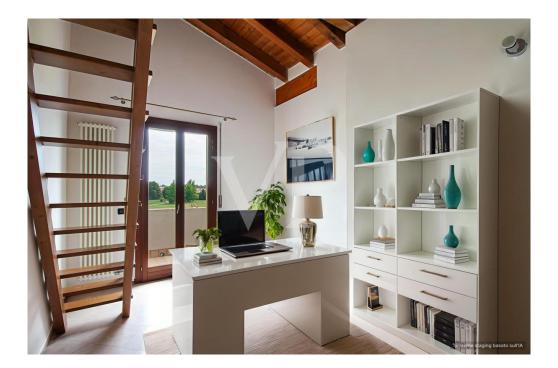

The sleeping area consists of a spacious master bedroom and a second bedroom, more collected but well exploitable, enriched by a comfortable wooden loft that can be used as a practical storage room.

The bathroom is windowed, finished in light tones and equipped with a shower stall, towel warmer and a large washbasin unit with integrated mirror, and fitted with a washing machine.

### Details of amenities

The apartment is in excellent overall condition, ready to be lived in, and is ideal for young couples or those looking for a functional solution with a touch of charm. Air conditioning with heat pump.