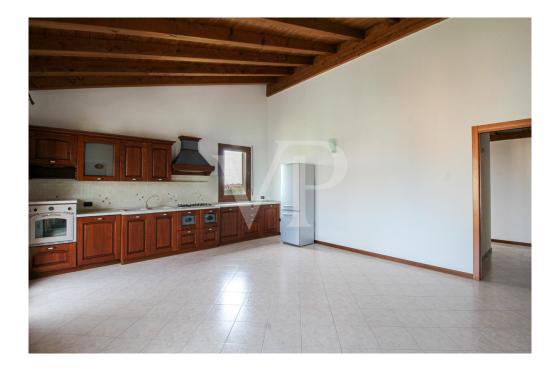

The living area opens onto a large open space with an open kitchen in solid wood and direct access to the livable terrace, ideal for outdoor dining or relaxing moments overlooking the green. The environment is airy and well lit thanks to the double exposure and large French doors.