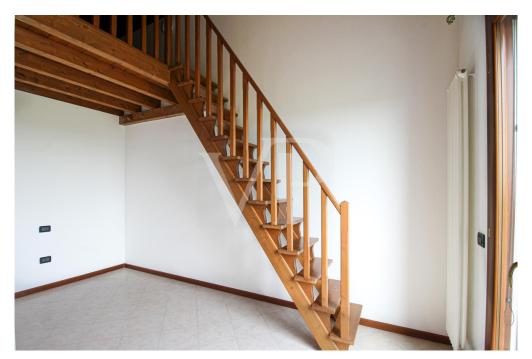

### A first impression

On the second and top floor, without elevator, of a well-kept and quiet residential context, we offer for rent a bright apartment characterized by cozy and well-distributed rooms, with suggestive exposed beams that give warmth and personality to the spaces.

The sleeping area consists of a spacious master bedroom and a second bedroom, more collected but well exploitable, enriched by a comfortable wooden loft that can be used as a practical storage room.

The bathroom is windowed, finished in light tones and equipped with a shower stall, towel warmer and a large washbasin unit with integrated mirror, and fitted with a washing machine.