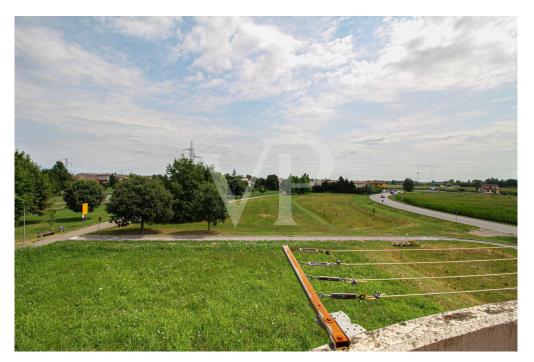

Completing the property is a single garage on the ground floor and an open view of the surrounding landscape, providing tranquility and privacy.

### All about the location

We are located in Lerino, a quiet and well-kept hamlet of the municipality of Torri di Quartesolo, in a strategic position for those who want to live in a residential context surrounded by greenery but well connected to the main services. The area is appreciated for the presence of green areas, bike paths and the proximity to commercial centers and the highway exit.

The property is also an ideal solution for U.S. personnel serving at military bases in Vicenza: Caserma Ederle can be reached in less than 10 minutes by car, while Caserma Del Din is about 20 minutes away. An excellent choice for those seeking peace of mind, security and convenience in their daily commute.