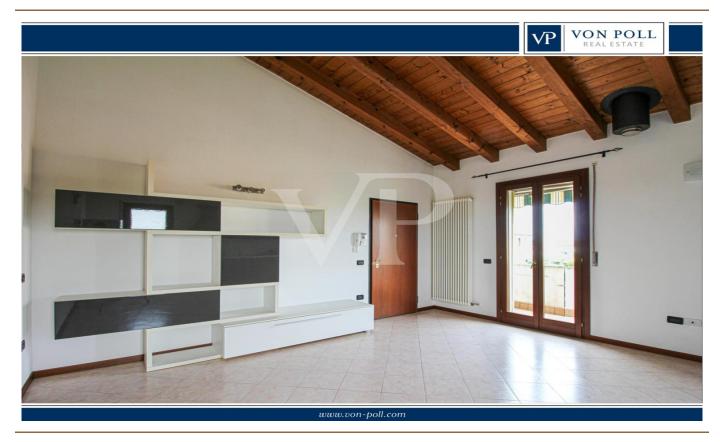

### A first impression

On the second and top floor, without elevator, of a well-kept and quiet residential context, we offer for rent a bright apartment characterized by cozy and well-distributed rooms, with suggestive exposed beams that give warmth and personality to the spaces.

The living area opens onto a large open space with an open kitchen in solid wood and direct access to the livable terrace, ideal for outdoor dining or relaxing moments overlooking the green. The environment is airy and well lit thanks to the double exposure and large French doors.