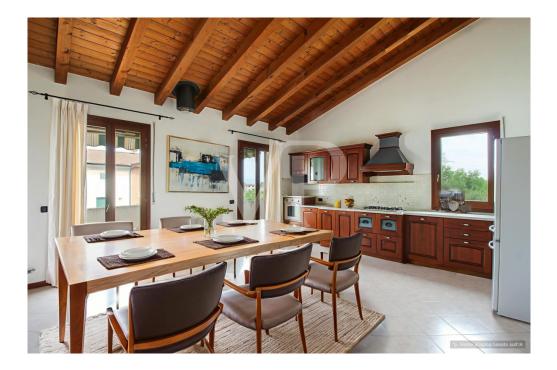

The living area opens onto a large open space with an open kitchen in solid wood and direct access to the livable terrace, ideal for outdoor dining or relaxing moments overlooking the green. The environment is airy and well lit thanks to the double exposure and large French doors.