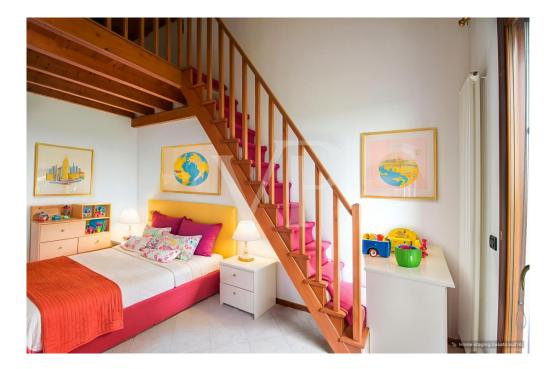

The sleeping area consists of a spacious master bedroom and a second bedroom, more collected but well exploitable, enriched by a comfortable wooden loft that can be used as a practical storage room.

The bathroom is windowed, finished in light tones and equipped with a shower stall, towel warmer and a large washbasin unit with integrated mirror, and fitted with a washing machine.