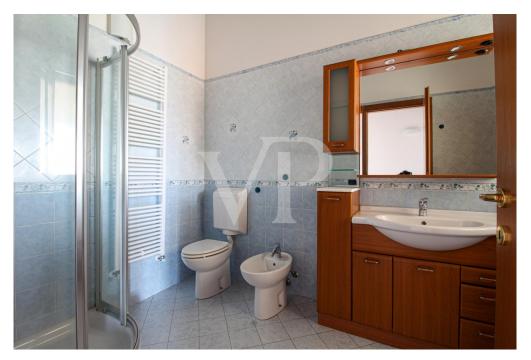

The sleeping area consists of a spacious master bedroom and a second bedroom, more collected but well exploitable, enriched by a comfortable wooden loft that can be used as a practical storage room.

The bathroom is windowed, finished in light tones and equipped with a shower stall, towel warmer and a large washbasin unit with integrated mirror, and fitted with a washing machine.