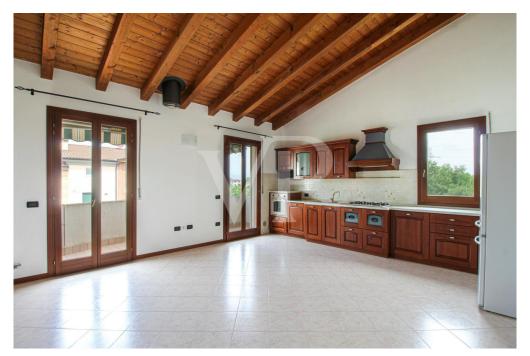

### A first impression

On the second and top floor, without elevator, of a well-kept and quiet residential context, we offer for rent a bright apartment characterized by cozy and well-distributed rooms, with suggestive exposed beams that give warmth and personality to the spaces.

The living area opens onto a large open space with an open kitchen in solid wood and direct access to the livable terrace, ideal for outdoor dining or relaxing moments overlooking the green. The environment is airy and well lit thanks to the double exposure and large French doors.