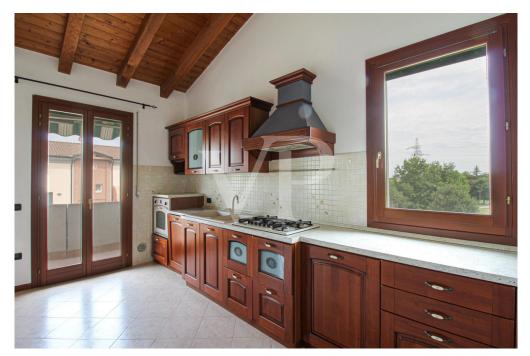

The living area opens onto a large open space with an open kitchen in solid wood and direct access to the livable terrace, ideal for outdoor dining or relaxing moments overlooking the green. The environment is airy and well lit thanks to the double exposure and large French doors.