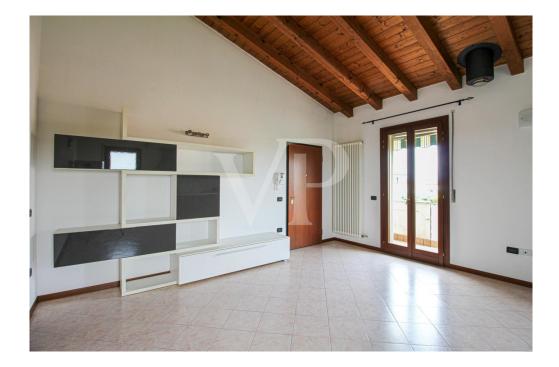

### A first impression

On the second and top floor, without elevator, of a well-kept and quiet residential context, we offer for rent a bright apartment characterized by cozy and well-distributed rooms, with suggestive exposed beams that give warmth and personality to the spaces.

The living area opens onto a large open space with an open kitchen in solid wood and direct access to the livable terrace, ideal for outdoor dining or relaxing moments overlooking the green. The environment is airy and well lit thanks to the double exposure and large French doors.