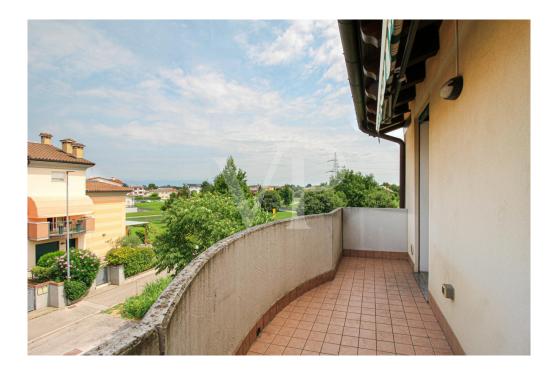

The living area opens onto a large open space with an open kitchen in solid wood and direct access to the livable terrace, ideal for outdoor dining or relaxing moments overlooking the green. The environment is airy and well lit thanks to the double exposure and large French doors.

Completing the property is a single garage on the ground floor and an open view of the surrounding landscape, providing tranquility and privacy.