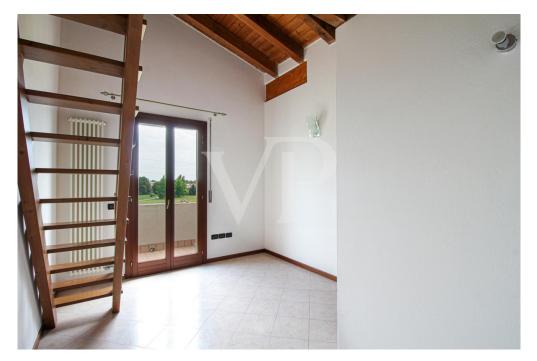

The living area opens onto a large open space with an open kitchen in solid wood and direct access to the livable terrace, ideal for outdoor dining or relaxing moments overlooking the green. The environment is airy and well lit thanks to the double exposure and large French doors.

The sleeping area consists of a spacious master bedroom and a second bedroom, more collected but well exploitable, enriched by a comfortable wooden loft that can be used as a practical storage room.

The bathroom is windowed, finished in light tones and equipped with a shower stall, towel warmer and a large washbasin unit with integrated mirror, and fitted with a washing machine.