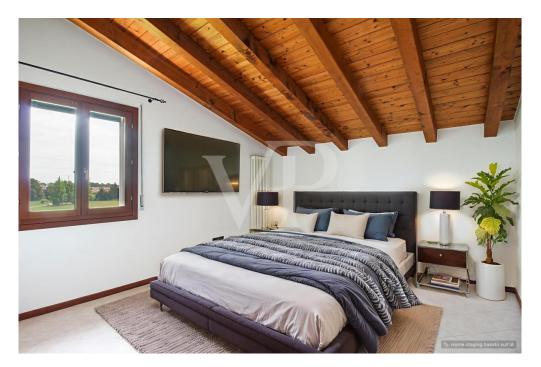

The sleeping area consists of a spacious master bedroom and a second bedroom, more collected but well exploitable, enriched by a comfortable wooden loft that can be used as a practical storage room.

The bathroom is windowed, finished in light tones and equipped with a shower stall, towel warmer and a large washbasin unit with integrated mirror, and fitted with a washing machine.