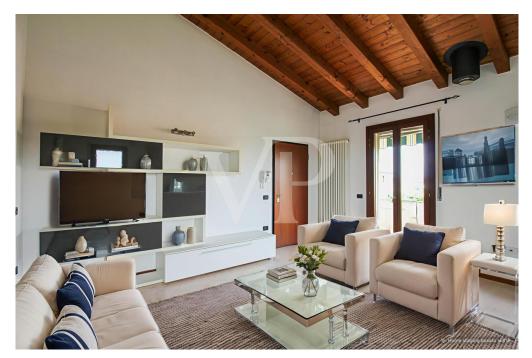

### A first impression

On the second and top floor, without elevator, of a well-kept and quiet residential context, we offer for rent a bright apartment characterized by cozy and well-distributed rooms, with suggestive exposed beams that give warmth and personality to the spaces.

The living area opens onto a large open space with an open kitchen in solid wood and direct access to the livable terrace, ideal for outdoor dining or relaxing moments overlooking the green. The environment is airy and well lit thanks to the double exposure and large French doors.