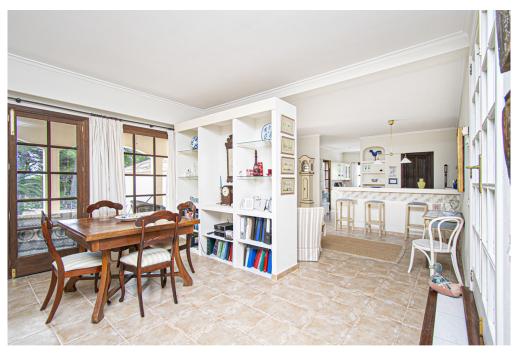

### A first impression

Wonderful villa with large swimming pool and a beautiful green garden in the residential area of Costa de los Pinos, in Son Servera. Only a few steps away from the sea is this property whose back garden communicates directly with the golf hole number 5. The house has two floors and offers a total of 5 generously sized bedrooms, 4 bathrooms, a guest toilet, a large open space with a nice fitted kitchen and a sunny living-dining room with fireplace. From this floor there is access to a large covered terrace with dining area and a couple of steps down to the solarium area with a magnificent swimming pool. The first floor also has a terrace offering beautiful views of the garden, pool and even a little bit of the sea. Outside there is a fantastic garden with a lot of vegetation which is connected to the golf holes. As an extra there is air conditioning hot/cold, fitted wardrobes in the bedrooms, lots of natural light, parking spaces, plenty of space and proximity to the sea. This property lacks absolutely nothing to become your dream home! Son Servera is a locality close to the coast located in the east of the island. It is located 71.2 km from Palma and 20.1 km from Manacor. Nearby are the towns of Artá, San Llorenç and Capdepera. The municipality of Son Servera has three urban centres on the coast; Cala Millor, Cal Bona and Costa de los Pinos. The centre of this locality is where the town hall, the Sant Joan Baptista church and the New Church are located. The old town of Son Servera is pedestrianised and here we can find some local businesses and cafés. Near Son Servera you can visit the Artà market which is held every Tuesday.