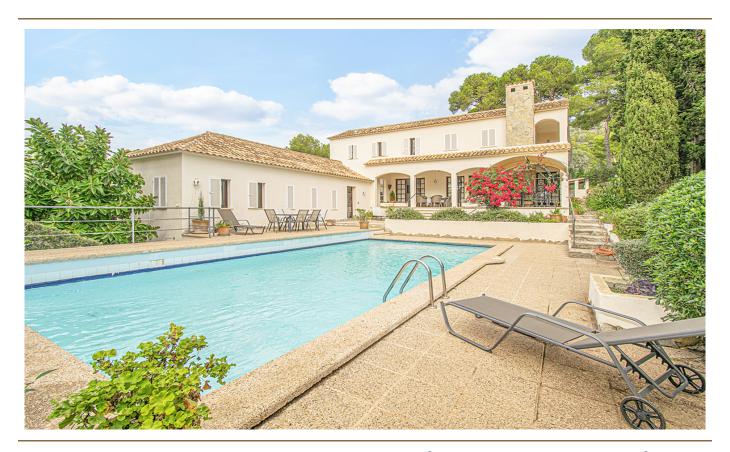

### A first impression

Wonderful villa with large swimming pool and a beautiful green garden in the residential area of Costa de los Pinos, in Son Servera. Only a few steps away from the sea is this property whose back garden communicates directly with the golf hole number 5. The house has two floors and offers a total of 5 generously sized bedrooms, 4 bathrooms, a guest toilet, a large open space with a nice fitted kitchen and a sunny living-dining room with fireplace. From this floor there is access to a large covered terrace with dining area and a couple of steps down to the solarium area with a magnificent swimming pool. The first floor also has a terrace offering beautiful views of the garden, pool and even a little bit of the sea. Outside there is a fantastic garden with a lot of vegetation which is connected to the golf holes. As an extra there is air conditioning hot/cold, fitted wardrobes in the bedrooms, lots of natural light, parking spaces, plenty of space and proximity to the sea. This property lacks absolutely nothing to become your dream home! Son Servera is a locality close to the coast located in the east of the island. It is located 71.2 km from Palma and 20.1 km from Manacor. Nearby are the towns of Artá, San Llorenç and Capdepera. The municipality of Son Servera has three urban centres on the coast; Cala Millor, Cal Bona and Costa de los Pinos. The centre of this locality is where the town hall, the Sant Joan Baptista church and the New Church are located. The old town of Son Servera is pedestrianised and here we can find some local businesses and cafés. Near Son Servera you can visit the Artà market which is held every Tuesday.