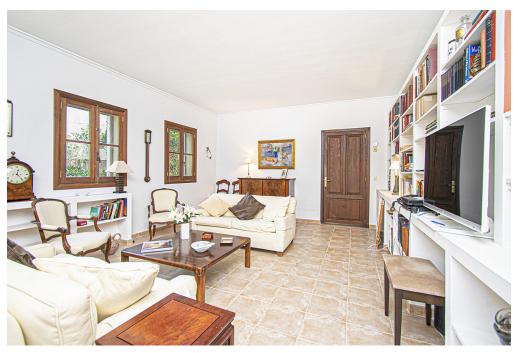

### A first impression

Wonderful villa with large swimming pool and a beautiful green garden in the residential area of Costa de los Pinos, in Son Servera. Only a few steps away from the sea is this property whose back garden communicates directly with the golf hole number 5. The house has two floors and offers a total of 5 generously sized bedrooms, 4 bathrooms, a guest toilet, a large open space with a nice fitted kitchen and a sunny living-dining room with fireplace. From this floor there is access to a large covered terrace with dining area and a couple of steps down to the solarium area with a magnificent swimming pool. The first floor also has a terrace offering beautiful views of the garden, pool and even a little bit of the sea. Outside there is a fantastic garden with a lot of vegetation which is connected to the golf holes. As an extra there is air conditioning hot/cold, fitted wardrobes in the bedrooms, lots of natural light, parking spaces, plenty of space and proximity to the sea. This property lacks absolutely nothing to become your dream home! Son Servera is a locality close to the coast located in the east of the island. It is located 71.2 km from Palma and 20.1 km from Manacor. Nearby are the towns of Artá, San Llorenç and Capdepera. The municipality of Son Servera has three urban centres on the coast; Cala Millor, Cal Bona and Costa de los Pinos. The centre of this locality is where the town hall, the Sant Joan Baptista church and the New Church are located. The old town of Son Servera is pedestrianised and here we can find some local businesses and cafés. Near Son Servera you can visit the Artà market which is held every Tuesday.