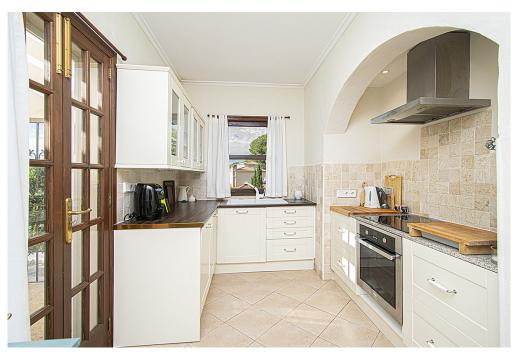

### A first impression

Wonderful villa with large swimming pool and a beautiful green garden in the residential area of Costa de los Pinos, in Son Servera. Only a few steps away from the sea is this property whose back garden communicates directly with the golf hole number 5. The house has two floors and offers a total of 5 generously sized bedrooms, 4 bathrooms, a guest toilet, a large open space with a nice fitted kitchen and a sunny living-dining room with fireplace. From this floor there is access to a large covered terrace with dining area and a couple of steps down to the solarium area with a magnificent swimming pool. The first floor also has a terrace offering beautiful views of the garden, pool and even a little bit of the sea. Outside there is a fantastic garden with a lot of vegetation which is connected to the golf holes. As an extra there is air conditioning hot/cold, fitted wardrobes in the bedrooms, lots of natural light, parking spaces, plenty of space and proximity to the sea. This property lacks absolutely nothing to become your dream home! Son Servera is a locality close to the coast located in the east of the island. It is located 71.2 km from Palma and 20.1 km from Manacor. Nearby are the towns of Artá, San Llorenç and Capdepera. The municipality of Son Servera has three urban centres on the coast; Cala Millor, Cal Bona and Costa de los Pinos. The centre of this locality is where the town hall, the Sant Joan Baptista church and the New Church are located. The old town of Son Servera is pedestrianised and here we can find some local businesses and cafés. Near Son Servera you can visit the Artà market which is held every Tuesday.