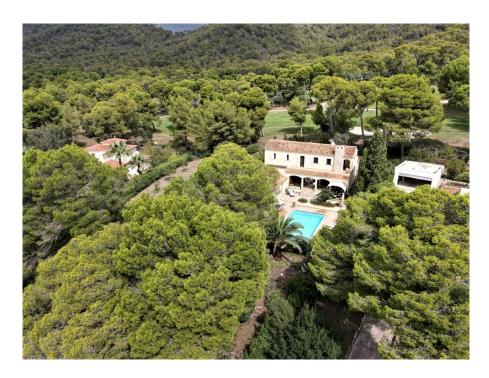

### A first impression

Wonderful villa with large swimming pool and a beautiful green garden in the residential area of Costa de los Pinos, in Son Servera. Only a few steps away from the sea is this property whose back garden communicates directly with the golf hole number 5. The house has two floors and offers a total of 5 generously sized bedrooms, 4 bathrooms, a guest toilet, a large open space with a nice fitted kitchen and a sunny living-dining room with fireplace. From this floor there is access to a large covered terrace with dining area and a couple of steps down to the solarium area with a magnificent swimming pool. The first floor also has a terrace offering beautiful views of the garden, pool and even a little bit of the sea. Outside there is a fantastic garden with a lot of vegetation which is connected to the golf holes. As an extra there is air conditioning hot/cold, fitted wardrobes in the bedrooms, lots of natural light, parking spaces, plenty of space and proximity to the sea. This property lacks absolutely nothing to become your dream home! Son Servera is a locality close to the coast located in the east of the island. It is located 71.2 km from Palma and 20.1 km from Manacor. Nearby are the towns of Artá, San Llorenç and Capdepera. The municipality of Son Servera has three urban centres on the coast; Cala Millor, Cal Bona and Costa de los Pinos. The centre of this locality is where the town hall, the Sant Joan Baptista church and the New Church are located. The old town of Son Servera is pedestrianised and here we can find some local businesses and cafés. Near Son Servera you can visit the Artà market which is held every Tuesday.