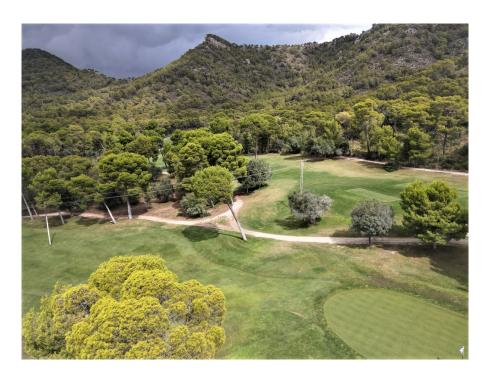

### A first impression

Wonderful villa with large swimming pool and a beautiful green garden in the residential area of Costa de los Pinos, in Son Servera. Only a few steps away from the sea is this property whose back garden communicates directly with the golf hole number 5. The house has two floors and offers a total of 5 generously sized bedrooms, 4 bathrooms, a guest toilet, a large open space with a nice fitted kitchen and a sunny living-dining room with fireplace. From this floor there is access to a large covered terrace with dining area and a couple of steps down to the solarium area with a magnificent swimming pool. The first floor also has a terrace offering beautiful views of the garden, pool and even a little bit of the sea. Outside there is a fantastic garden with a lot of vegetation which is connected to the golf holes. As an extra there is air conditioning hot/cold, fitted wardrobes in the bedrooms, lots of natural light, parking spaces, plenty of space and proximity to the sea. This property lacks absolutely nothing to become your dream home! Son Servera is a locality close to the coast located in the east of the island. It is located 71.2 km from Palma and 20.1 km from Manacor. Nearby are the towns of Artá, San Llorenç and Capdepera. The municipality of Son Servera has three urban centres on the coast; Cala Millor, Cal Bona and Costa de los Pinos. The centre of this locality is where the town hall, the Sant Joan Baptista church and the New Church are located. The old town of Son Servera is pedestrianised and here we can find some local businesses and cafés. Near Son Servera you can visit the Artà market which is held every Tuesday.