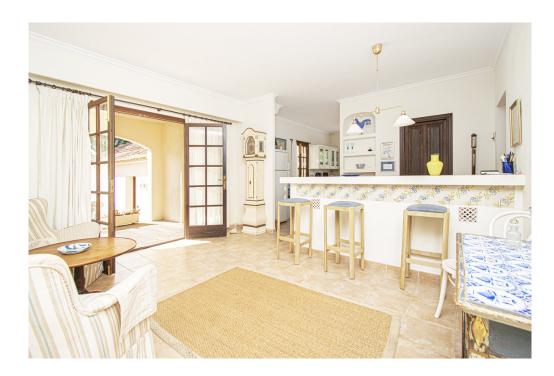

### A first impression

Wonderful villa with large swimming pool and a beautiful green garden in the residential area of Costa de los Pinos, in Son Servera. Only a few steps away from the sea is this property whose back garden communicates directly with the golf hole number 5. The house has two floors and offers a total of 5 generously sized bedrooms, 4 bathrooms, a guest toilet, a large open space with a nice fitted kitchen and a sunny living-dining room with fireplace. From this floor there is access to a large covered terrace with dining area and a couple of steps down to the solarium area with a magnificent swimming pool. The first floor also has a terrace offering beautiful views of the garden, pool and even a little bit of the sea. Outside there is a fantastic garden with a lot of vegetation which is connected to the golf holes. As an extra there is air conditioning hot/cold, fitted wardrobes in the bedrooms, lots of natural light, parking spaces, plenty of space and proximity to the sea. This property lacks absolutely nothing to become your dream home! Son Servera is a locality close to the coast located in the east of the island. It is located 71.2 km from Palma and 20.1 km from Manacor. Nearby are the towns of Artá, San Llorenç and Capdepera. The municipality of Son Servera has three urban centres on the coast; Cala Millor, Cal Bona and Costa de los Pinos. The centre of this locality is where the town hall, the Sant Joan Baptista church and the New Church are located. The old town of Son Servera is pedestrianised and here we can find some local businesses and cafés. Near Son Servera you can visit the Artà market which is held every Tuesday.