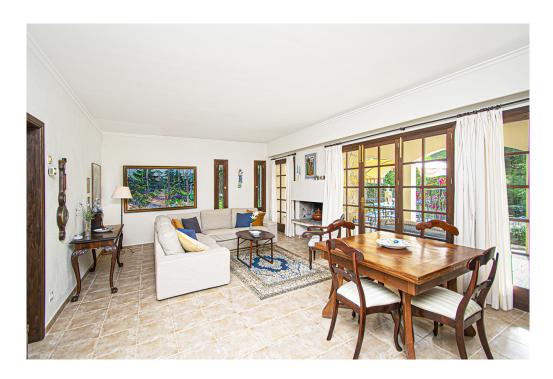

### A first impression

Wonderful villa with large swimming pool and a beautiful green garden in the residential area of Costa de los Pinos, in Son Servera. Only a few steps away from the sea is this property whose back garden communicates directly with the golf hole number 5. The house has two floors and offers a total of 5 generously sized bedrooms, 4 bathrooms, a guest toilet, a large open space with a nice fitted kitchen and a sunny living-dining room with fireplace. From this floor there is access to a large covered terrace with dining area and a couple of steps down to the solarium area with a magnificent swimming pool. The first floor also has a terrace offering beautiful views of the garden, pool and even a little bit of the sea. Outside there is a fantastic garden with a lot of vegetation which is connected to the golf holes. As an extra there is air conditioning hot/cold, fitted wardrobes in the bedrooms, lots of natural light, parking spaces, plenty of space and proximity to the sea. This property lacks absolutely nothing to become your dream home! Son Servera is a locality close to the coast located in the east of the island. It is located 71.2 km from Palma and 20.1 km from Manacor. Nearby are the towns of Artá, San Llorenç and Capdepera. The municipality of Son Servera has three urban centres on the coast; Cala Millor, Cal Bona and Costa de los Pinos. The centre of this locality is where the town hall, the Sant Joan Baptista church and the New Church are located. The old town of Son Servera is pedestrianised and here we can find some local businesses and cafés. Near Son Servera you can visit the Artà market which is held every Tuesday.