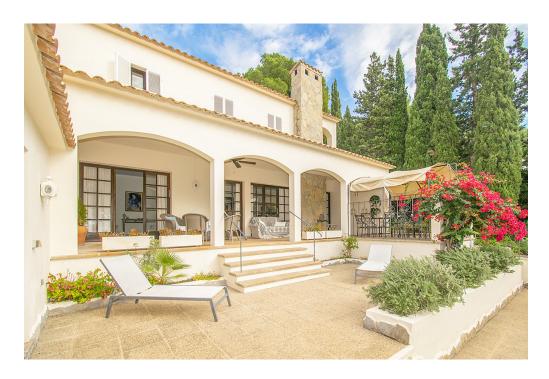

### A first impression

Wonderful villa with large swimming pool and a beautiful green garden in the residential area of Costa de los Pinos, in Son Servera. Only a few steps away from the sea is this property whose back garden communicates directly with the golf hole number 5. The house has two floors and offers a total of 5 generously sized bedrooms, 4 bathrooms, a guest toilet, a large open space with a nice fitted kitchen and a sunny living-dining room with fireplace. From this floor there is access to a large covered terrace with dining area and a couple of steps down to the solarium area with a magnificent swimming pool. The first floor also has a terrace offering beautiful views of the garden, pool and even a little bit of the sea. Outside there is a fantastic garden with a lot of vegetation which is connected to the golf holes. As an extra there is air conditioning hot/cold, fitted wardrobes in the bedrooms, lots of natural light, parking spaces, plenty of space and proximity to the sea. This property lacks absolutely nothing to become your dream home! Son Servera is a locality close to the coast located in the east of the island. It is located 71.2 km from Palma and 20.1 km from Manacor. Nearby are the towns of Artá, San Llorenç and Capdepera. The municipality of Son Servera has three urban centres on the coast; Cala Millor, Cal Bona and Costa de los Pinos. The centre of this locality is where the town hall, the Sant Joan Baptista church and the New Church are located. The old town of Son Servera is pedestrianised and here we can find some local businesses and cafés. Near Son Servera you can visit the Artà market which is held every Tuesday.