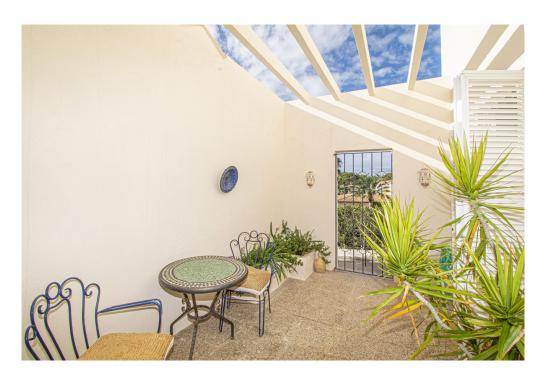

### A first impression

Wonderful villa with large swimming pool and a beautiful green garden in the residential area of Costa de los Pinos, in Son Servera. Only a few steps away from the sea is this property whose back garden communicates directly with the golf hole number 5. The house has two floors and offers a total of 5 generously sized bedrooms, 4 bathrooms, a guest toilet, a large open space with a nice fitted kitchen and a sunny living-dining room with fireplace. From this floor there is access to a large covered terrace with dining area and a couple of steps down to the solarium area with a magnificent swimming pool. The first floor also has a terrace offering beautiful views of the garden, pool and even a little bit of the sea. Outside there is a fantastic garden with a lot of vegetation which is connected to the golf holes. As an extra there is air conditioning hot/cold, fitted wardrobes in the bedrooms, lots of natural light, parking spaces, plenty of space and proximity to the sea. This property lacks absolutely nothing to become your dream home! Son Servera is a locality close to the coast located in the east of the island. It is located 71.2 km from Palma and 20.1 km from Manacor. Nearby are the towns of Artá, San Llorenç and Capdepera. The municipality of Son Servera has three urban centres on the coast; Cala Millor, Cal Bona and Costa de los Pinos. The centre of this locality is where the town hall, the Sant Joan Baptista church and the New Church are located. The old town of Son Servera is pedestrianised and here we can find some local businesses and cafés. Near Son Servera you can visit the Artà market which is held every Tuesday.