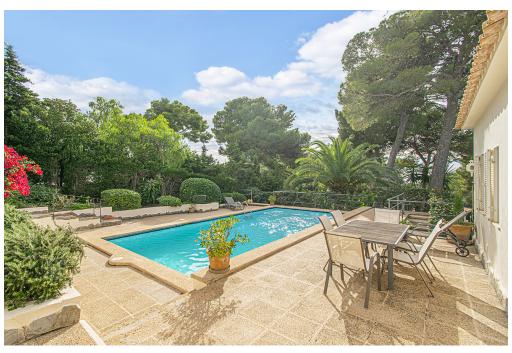

### A first impression

Wonderful villa with large swimming pool and a beautiful green garden in the residential area of Costa de los Pinos, in Son Servera. Only a few steps away from the sea is this property whose back garden communicates directly with the golf hole number 5. The house has two floors and offers a total of 5 generously sized bedrooms, 4 bathrooms, a guest toilet, a large open space with a nice fitted kitchen and a sunny living-dining room with fireplace. From this floor there is access to a large covered terrace with dining area and a couple of steps down to the solarium area with a magnificent swimming pool. The first floor also has a terrace offering beautiful views of the garden, pool and even a little bit of the sea. Outside there is a fantastic garden with a lot of vegetation which is connected to the golf holes. As an extra there is air conditioning hot/cold, fitted wardrobes in the bedrooms, lots of natural light, parking spaces, plenty of space and proximity to the sea. This property lacks absolutely nothing to become your dream home! Son Servera is a locality close to the coast located in the east of the island. It is located 71.2 km from Palma and 20.1 km from Manacor. Nearby are the towns of Artá, San Llorenç and Capdepera. The municipality of Son Servera has three urban centres on the coast; Cala Millor, Cal Bona and Costa de los Pinos. The centre of this locality is where the town hall, the Sant Joan Baptista church and the New Church are located. The old town of Son Servera is pedestrianised and here we can find some local businesses and cafés. Near Son Servera you can visit the Artà market which is held every Tuesday.