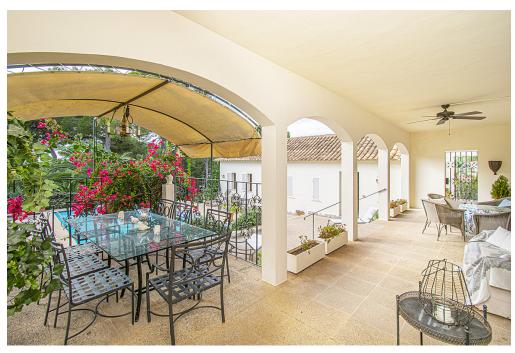

### A first impression

Wonderful villa with large swimming pool and a beautiful green garden in the residential area of Costa de los Pinos, in Son Servera. Only a few steps away from the sea is this property whose back garden communicates directly with the golf hole number 5. The house has two floors and offers a total of 5 generously sized bedrooms, 4 bathrooms, a guest toilet, a large open space with a nice fitted kitchen and a sunny living-dining room with fireplace. From this floor there is access to a large covered terrace with dining area and a couple of steps down to the solarium area with a magnificent swimming pool. The first floor also has a terrace offering beautiful views of the garden, pool and even a little bit of the sea. Outside there is a fantastic garden with a lot of vegetation which is connected to the golf holes. As an extra there is air conditioning hot/cold, fitted wardrobes in the bedrooms, lots of natural light, parking spaces, plenty of space and proximity to the sea. This property lacks absolutely nothing to become your dream home! Son Servera is a locality close to the coast located in the east of the island. It is located 71.2 km from Palma and 20.1 km from Manacor. Nearby are the towns of Artá, San Llorenç and Capdepera. The municipality of Son Servera has three urban centres on the coast; Cala Millor, Cal Bona and Costa de los Pinos. The centre of this locality is where the town hall, the Sant Joan Baptista church and the New Church are located. The old town of Son Servera is pedestrianised and here we can find some local businesses and cafés. Near Son Servera you can visit the Artà market which is held every Tuesday.