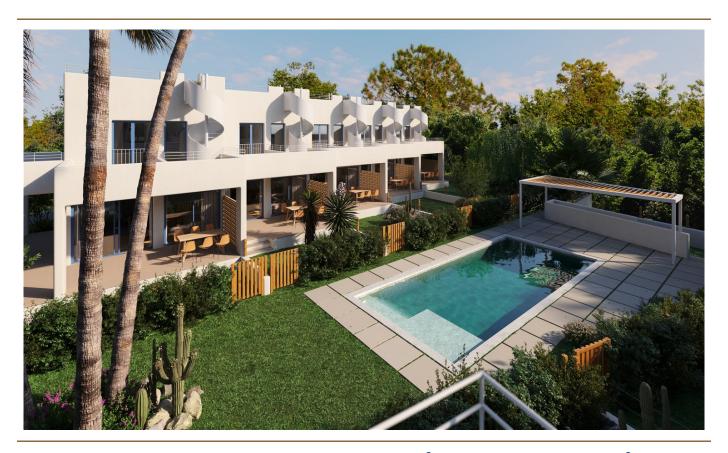

#### A first impression

Fantastic promotion of semi-detached houses in Puerto Alcudia with private gardens, green area, communal pool, and parking spaces. The complex is located in an excellent and quiet residential area, just a few meters from Lake Menor and very close to restaurants and leisure activities, as well as the beautiful sandy beach of Puerto Alcudia.

The houses will have approximately 95m2, distributed over 2 floors of pure modern luxury, with a total of 3 double bedrooms, 2 full bathrooms (1 en-suite), 1 guest toilet, a spacious living-dining room, a comfortable open and equipped kitchen, laundry room, the garden with a large terrace and access to a fabulous rooftop. Each house will have a porch of about 8 m2 on the ground floor and a terrace of about 40m2, with direct access to the private garden and the communal area with pool and solarium. The complex will have a parking space for each house. An excellent opportunity!