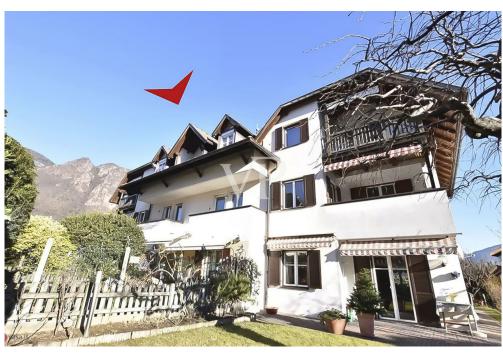

#### A first impression

Cozy one-bedroom apartment in Settequerce with panoramic views For sale is a well-maintained one-bedroom apartment in Settequerce, perfect for those seeking tranquility and comfort. The apartment, built in 1988, consists of a bright bedroom and a spacious eat-in kitchen, ideal for comfortable living. The west exposure offers beautiful views, to be enjoyed especially from the balcony. There is also an attic and a basement, providing additional space to better organize your belongings. The apartment is sold fully furnished, so you can move in right away without any worries. You can purchase a garage for the additional price of €28,000, convenient for parking your car safely. This is the ideal solution for those who want a home ready to live in, in a quiet and well-serviced area.