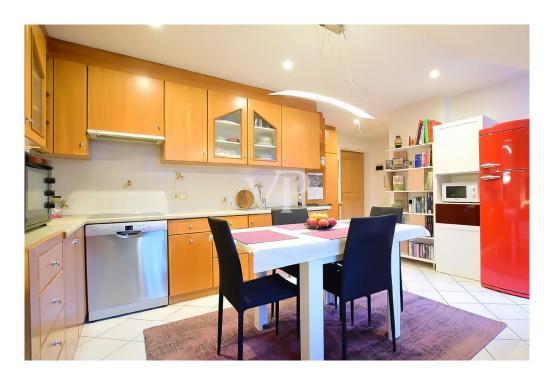

#### A first impression

Cozy one-bedroom apartment in Settequerce with panoramic views For sale is a well-maintained one-bedroom apartment in Settequerce, perfect for those seeking tranquility and comfort. The apartment, built in 1988, consists of a bright bedroom and a spacious eat-in kitchen, ideal for comfortable living. The west exposure offers beautiful views, to be enjoyed especially from the balcony. There is also an attic and a basement, providing additional space to better organize your belongings. The apartment is sold fully furnished, so you can move in right away without any worries. You can purchase a garage for the additional price of €28,000, convenient for parking your car safely. This is the ideal solution for those who want a home ready to live in, in a quiet and well-serviced area.