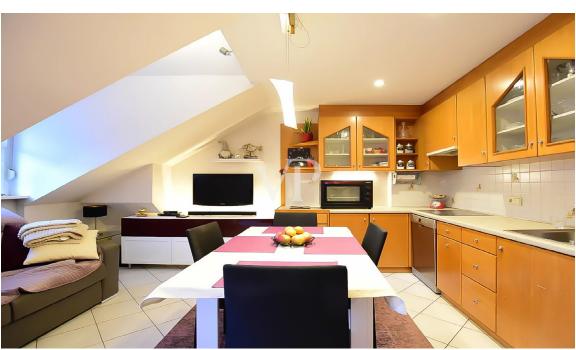

#### A first impression

Cozy one-bedroom apartment in Settequerce with panoramic views For sale is a well-maintained one-bedroom apartment in Settequerce, perfect for those seeking tranquility and comfort. The apartment, built in 1988, consists of a bright bedroom and a spacious eat-in kitchen, ideal for comfortable living. The west exposure offers beautiful views, to be enjoyed especially from the balcony. There is also an attic and a basement, providing additional space to better organize your belongings. The apartment is sold fully furnished, so you can move in right away without any worries. You can purchase a garage for the additional price of €28,000, convenient for parking your car safely. This is the ideal solution for those who want a home ready to live in, in a quiet and well-serviced area.