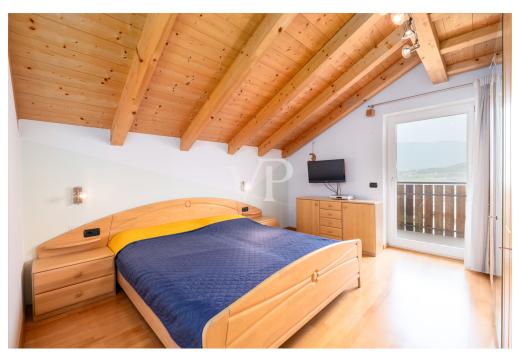

The apartment built new in 2008 as an extension to the existing structure is located on the second and top floor (attic) of a three-story building consisting of only four residential units

Free on all sides, the property enjoys excellent exposure and natural light throughout the day. The three balconies, located on different sides, provide open and spectacular views of the surrounding landscape.

The property is in energy class C and has independent underfloor heating, summer air conditioning and domestic hot water production supported by solar panels.

The internal distribution is as follows:

- Large living room with two balconies
- Separate kitchen
- Two double bedrooms, both with access to the balcony
- Study room also ideal as a single room
- Windowed bathroom with tub and shower
- Laundry room adjacent to the bathroom, convertible into second bathroom with installation of sanitary ware and/or shower (as per submitted design variations)
- Large attic with velux window for storage use accessible by retractable ladder from the hallway