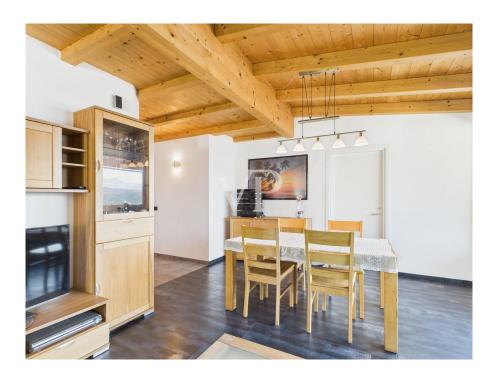

The property is in energy class C and has independent underfloor heating, summer air conditioning and domestic hot water production supported by solar panels.

The internal distribution is as follows:

- Large living room with two balconies
- Separate kitchen
- Two double bedrooms, both with access to the balcony
- Study room also ideal as a single room
- Windowed bathroom with tub and shower
- Laundry room adjacent to the bathroom, convertible into second bathroom with installation of sanitary ware and/or shower (as per submitted design variations)
- Large attic with velux window for storage use accessible by retractable ladder from the hallway