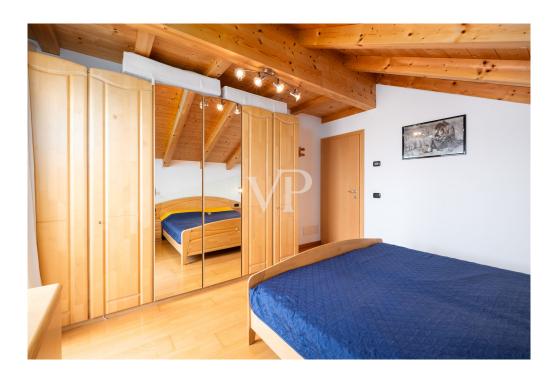

The property is in energy class C and has independent underfloor heating, summer air conditioning and domestic hot water production supported by solar panels.

The internal distribution is as follows:

- Large living room with two balconies
- Separate kitchen
- Two double bedrooms, both with access to the balcony
- Study room also ideal as a single room
- Windowed bathroom with tub and shower
- Laundry room adjacent to the bathroom, convertible into second bathroom with installation of sanitary ware and/or shower (as per submitted design variations)
- Large attic with velux window for storage use accessible by retractable ladder from the hallway