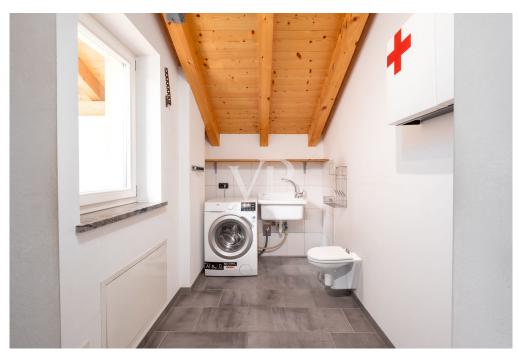

The property is in energy class C and has independent underfloor heating, summer air conditioning and domestic hot water production supported by solar panels.

The internal distribution is as follows:

- Large living room with two balconies
- Separate kitchen
- Two double bedrooms, both with access to the balcony
- Study room also ideal as a single room
- Windowed bathroom with tub and shower
- Laundry room adjacent to the bathroom, convertible into second bathroom with installation of sanitary ware and/or shower (as per submitted design variations)
- Large attic with velux window for storage use accessible by retractable ladder from the hallway