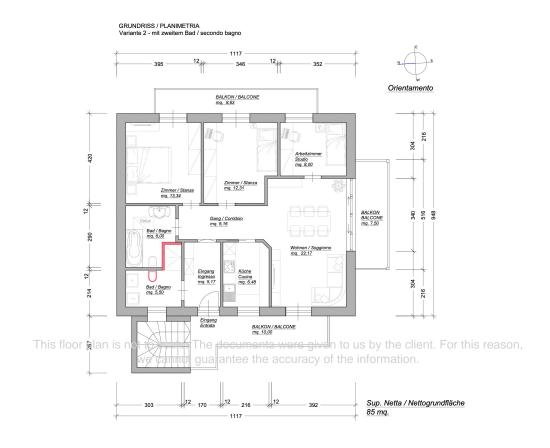

#### Floor plans

The property is in energy class C and has independent underfloor heating, summer air conditioning and domestic hot water production supported by solar panels.

The internal distribution is as follows:

- Large living room with two balconies
- Separate kitchen
- Two double bedrooms, both with access to the balcony
- Study room also ideal as a single room
- Windowed bathroom with tub and shower
- Laundry room adjacent to the bathroom, convertible into second bathroom with installation of sanitary ware and/or shower (as per submitted design variations)
- Large attic with velux window for storage use accessible by retractable ladder from the hallway