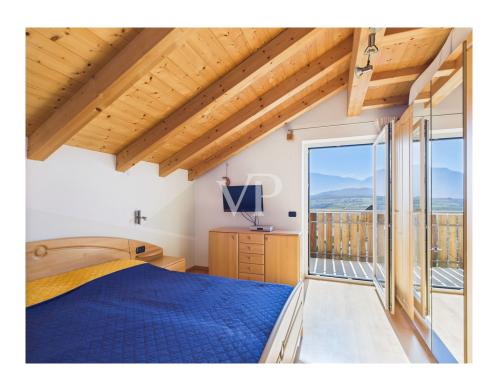

The apartment built new in 2008 as an extension to the existing structure is located on the second and top floor (attic) of a three-story building consisting of only four residential units

Free on all sides, the property enjoys excellent exposure and natural light throughout the day. The three balconies, located on different sides, provide open and spectacular views of the surrounding landscape.

The property is in energy class C and has independent underfloor heating, summer air conditioning and domestic hot water production supported by solar panels.

The internal distribution is as follows:

- Large living room with two balconies
- Separate kitchen
- Two double bedrooms, both with access to the balcony
- Study room also ideal as a single room
- Windowed bathroom with tub and shower
- Laundry room adjacent to the bathroom, convertible into second bathroom with installation of sanitary ware and/or shower (as per submitted design variations)
- Large attic with velux window for storage use accessible by retractable ladder from the hallway