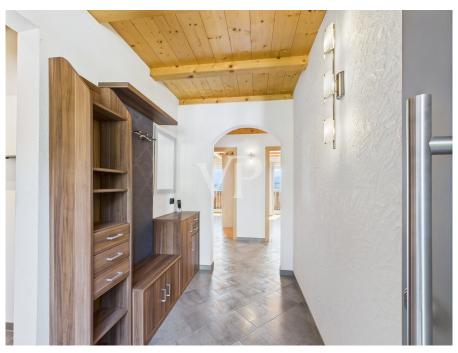

The property is in energy class C and has independent underfloor heating, summer air conditioning and domestic hot water production supported by solar panels.

The internal distribution is as follows:

- Large living room with two balconies
- Separate kitchen
- Two double bedrooms, both with access to the balcony
- Study room also ideal as a single room
- Windowed bathroom with tub and shower
- Laundry room adjacent to the bathroom, convertible into second bathroom with installation of sanitary ware and/or shower (as per submitted design variations)
- Large attic with velux window for storage use accessible by retractable ladder from the hallway