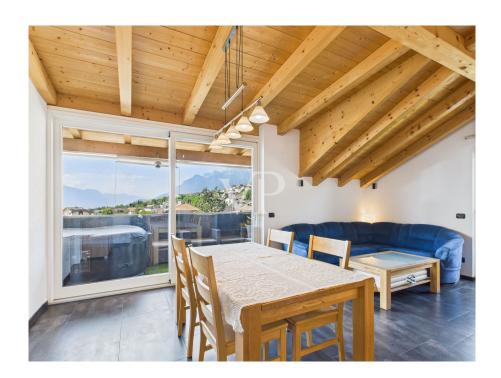

The apartment built new in 2008 as an extension to the existing structure is located on the second and top floor (attic) of a three-story building consisting of only four residential units

Free on all sides, the property enjoys excellent exposure and natural light throughout the day. The three balconies, located on different sides, provide open and spectacular views of the surrounding landscape.

The property is in energy class C and has independent underfloor heating, summer air conditioning and domestic hot water production supported by solar panels.

The internal distribution is as follows:

- Large living room with two balconies
- Separate kitchen
- Two double bedrooms, both with access to the balcony
- Study room also ideal as a single room
- Windowed bathroom with tub and shower
- Laundry room adjacent to the bathroom, convertible into second bathroom with installation of sanitary ware and/or shower (as per submitted design variations)
- Large attic with velux window for storage use accessible by retractable ladder from the hallway