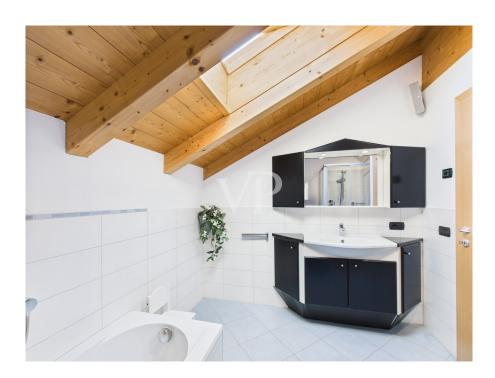

The property is in energy class C and has independent underfloor heating, summer air conditioning and domestic hot water production supported by solar panels.

The internal distribution is as follows:

- Large living room with two balconies
- Separate kitchen
- Two double bedrooms, both with access to the balcony
- Study room also ideal as a single room
- Windowed bathroom with tub and shower
- Laundry room adjacent to the bathroom, convertible into second bathroom with installation of sanitary ware and/or shower (as per submitted design variations)
- Large attic with velux window for storage use accessible by retractable ladder from the hallway