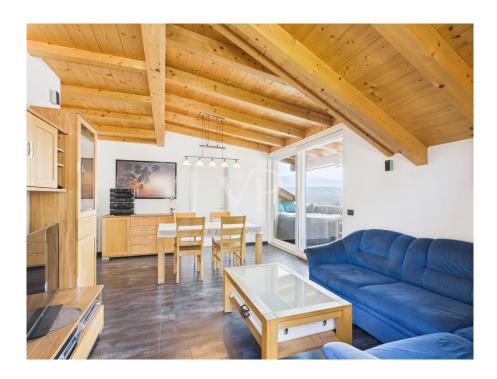

The apartment built new in 2008 as an extension to the existing structure is located on the second and top floor (attic) of a three-story building consisting of only four residential units

Free on all sides, the property enjoys excellent exposure and natural light throughout the day. The three balconies, located on different sides, provide open and spectacular views of the surrounding landscape.

The property is in energy class C and has independent underfloor heating, summer air conditioning and domestic hot water production supported by solar panels.

The internal distribution is as follows:

- Large living room with two balconies
- Separate kitchen
- Two double bedrooms, both with access to the balcony
- Study room also ideal as a single room
- Windowed bathroom with tub and shower
- Laundry room adjacent to the bathroom, convertible into second bathroom with installation of sanitary ware and/or shower (as per submitted design variations)
- Large attic with velux window for storage use accessible by retractable ladder from the hallway