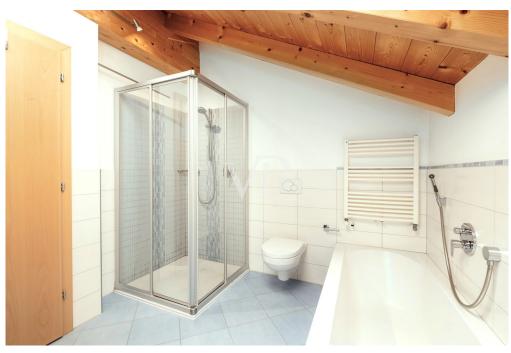

The property is in energy class C and has independent underfloor heating, summer air conditioning and domestic hot water production supported by solar panels.

The internal distribution is as follows:

- Large living room with two balconies
- Separate kitchen
- Two double bedrooms, both with access to the balcony
- Study room also ideal as a single room
- Windowed bathroom with tub and shower
- Laundry room adjacent to the bathroom, convertible into second bathroom with installation of sanitary ware and/or shower (as per submitted design variations)
- Large attic with velux window for storage use accessible by retractable ladder from the hallway