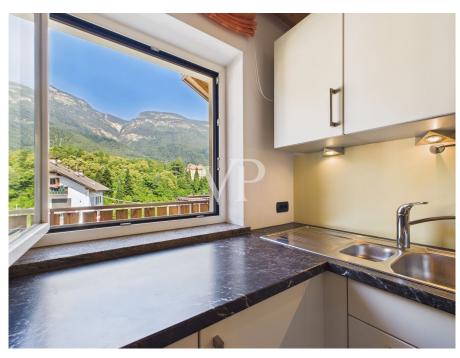

The apartment built new in 2008 as an extension to the existing structure is located on the second and top floor (attic) of a three-story building consisting of only four residential units

Free on all sides, the property enjoys excellent exposure and natural light throughout the day. The three balconies, located on different sides, provide open and spectacular views of the surrounding landscape.

The property is in energy class C and has independent underfloor heating, summer air conditioning and domestic hot water production supported by solar panels.

The internal distribution is as follows:

- Large living room with two balconies
- Separate kitchen
- Two double bedrooms, both with access to the balcony
- Study room also ideal as a single room
- Windowed bathroom with tub and shower
- Laundry room adjacent to the bathroom, convertible into second bathroom with installation of sanitary ware and/or shower (as per submitted design variations)
- Large attic with velux window for storage use accessible by retractable ladder from the hallway