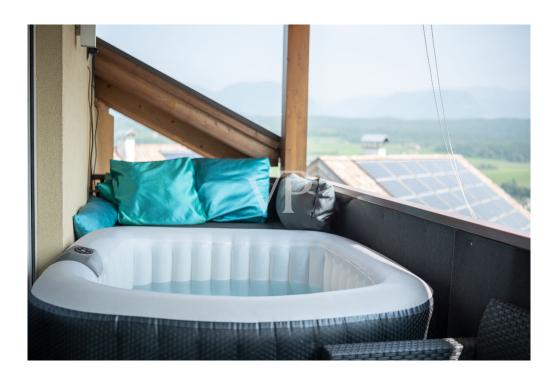

The apartment built new in 2008 as an extension to the existing structure is located on the second and top floor (attic) of a three-story building consisting of only four residential units

Free on all sides, the property enjoys excellent exposure and natural light throughout the day. The three balconies, located on different sides, provide open and spectacular views of the surrounding landscape.

The property is in energy class C and has independent underfloor heating, summer air conditioning and domestic hot water production supported by solar panels.

The internal distribution is as follows:

- Large living room with two balconies
- Separate kitchen
- Two double bedrooms, both with access to the balcony
- Study room also ideal as a single room
- Windowed bathroom with tub and shower
- Laundry room adjacent to the bathroom, convertible into second bathroom with installation of sanitary ware and/or shower (as per submitted design variations)
- Large attic with velux window for storage use accessible by retractable ladder from the hallway