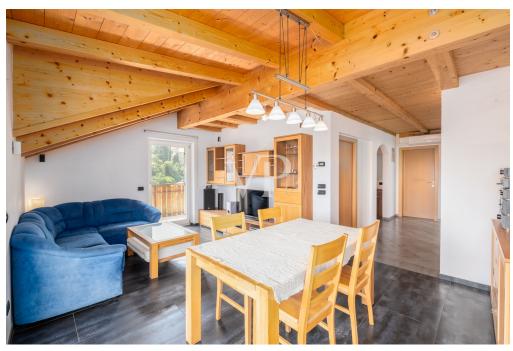

The property is in energy class C and has independent underfloor heating, summer air conditioning and domestic hot water production supported by solar panels.

The internal distribution is as follows:

- Large living room with two balconies
- Separate kitchen
- Two double bedrooms, both with access to the balcony
- Study room also ideal as a single room
- Windowed bathroom with tub and shower
- Laundry room adjacent to the bathroom, convertible into second bathroom with installation of sanitary ware and/or shower (as per submitted design variations)
- Large attic with velux window for storage use accessible by retractable ladder from the hallway