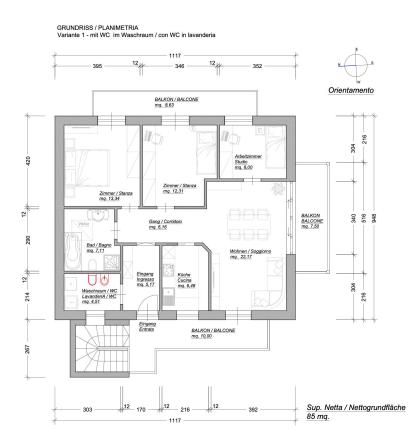

#### Floor plans

The property is in energy class C and has independent underfloor heating, summer air conditioning and domestic hot water production supported by solar panels.

The internal distribution is as follows:

- Large living room with two balconies
- Separate kitchen
- Two double bedrooms, both with access to the balcony
- Study room also ideal as a single room
- Windowed bathroom with tub and shower
- Laundry room adjacent to the bathroom, convertible into second bathroom with installation of sanitary ware and/or shower (as per submitted design variations)
- Large attic with velux window for storage use accessible by retractable ladder from the hallway