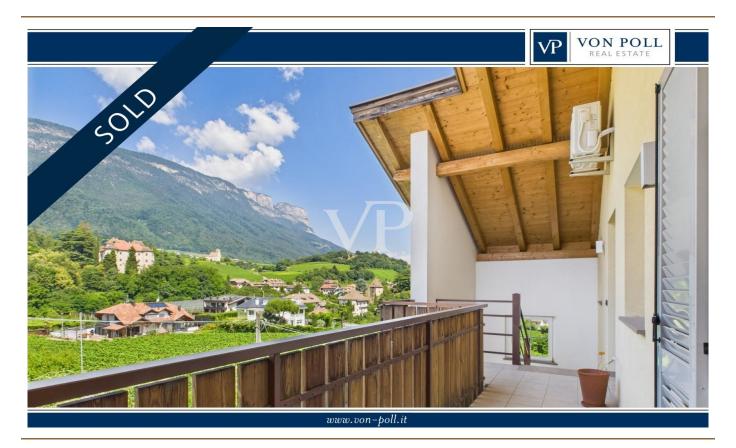

# Top floor apartment with three balconies and spectacular views

Property ID: IT252942162

LIVING SPACE: ca. 85 m<sup>2</sup> • ROOMS: 4

At a glance

The property

Energy Data

Floor plans

A first impression

The apartment built new in 2008 as an extension to the existing structure is located on the second and top floor (attic) of a three-story building consisting of only four residential units

Free on all sides, the property enjoys excellent exposure and natural light throughout the day. The three balconies, located on different sides, provide open and spectacular views of the surrounding landscape.

#### All about the location

We are located in the charming village of Ganda, situated between Eppan and Kaltern, in the heart of Oltradige, one of the most fascinating areas of South Tyrol.

This area is surrounded by lush nature, vineyards and trails, and is overlooked by Mount Ganda, famous for its debris cones and spectacular Ice Holes, a unique natural phenomenon that attracts hikers during the summer.