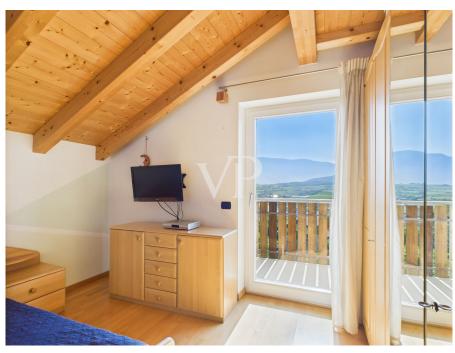

The apartment built new in 2008 as an extension to the existing structure is located on the second and top floor (attic) of a three-story building consisting of only four residential units

Free on all sides, the property enjoys excellent exposure and natural light throughout the day. The three balconies, located on different sides, provide open and spectacular views of the surrounding landscape.

The property is in energy class C and has independent underfloor heating, summer air conditioning and domestic hot water production supported by solar panels.

The internal distribution is as follows:

- Large living room with two balconies
- Separate kitchen
- Two double bedrooms, both with access to the balcony
- Study room also ideal as a single room
- Windowed bathroom with tub and shower
- Laundry room adjacent to the bathroom, convertible into second bathroom with installation of sanitary ware and/or shower (as per submitted design variations)
- Large attic with velux window for storage use accessible by retractable ladder from the hallway