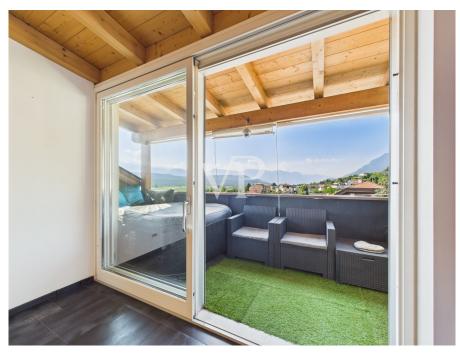

The apartment built new in 2008 as an extension to the existing structure is located on the second and top floor (attic) of a three-story building consisting of only four residential units

Free on all sides, the property enjoys excellent exposure and natural light throughout the day. The three balconies, located on different sides, provide open and spectacular views of the surrounding landscape.

The property is in energy class C and has independent underfloor heating, summer air conditioning and domestic hot water production supported by solar panels.

The internal distribution is as follows:

- Large living room with two balconies
- Separate kitchen
- Two double bedrooms, both with access to the balcony
- Study room also ideal as a single room
- Windowed bathroom with tub and shower
- Laundry room adjacent to the bathroom, convertible into second bathroom with installation of sanitary ware and/or shower (as per submitted design variations)
- Large attic with velux window for storage use accessible by retractable ladder from the hallway