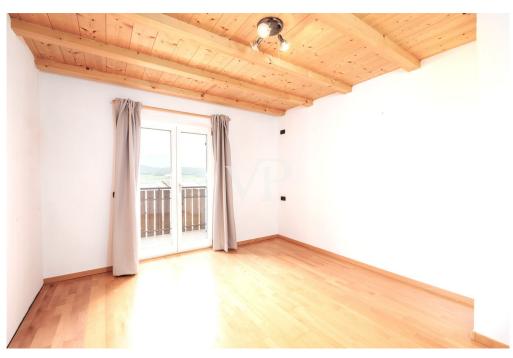

The apartment built new in 2008 as an extension to the existing structure is located on the second and top floor (attic) of a three-story building consisting of only four residential units

Free on all sides, the property enjoys excellent exposure and natural light throughout the day. The three balconies, located on different sides, provide open and spectacular views of the surrounding landscape.

The property is in energy class C and has independent underfloor heating, summer air conditioning and domestic hot water production supported by solar panels.

The internal distribution is as follows:

- Large living room with two balconies
- Separate kitchen
- Two double bedrooms, both with access to the balcony
- Study room also ideal as a single room
- Windowed bathroom with tub and shower
- Laundry room adjacent to the bathroom, convertible into second bathroom with installation of sanitary ware and/or shower (as per submitted design variations)
- Large attic with velux window for storage use accessible by retractable ladder from the hallway