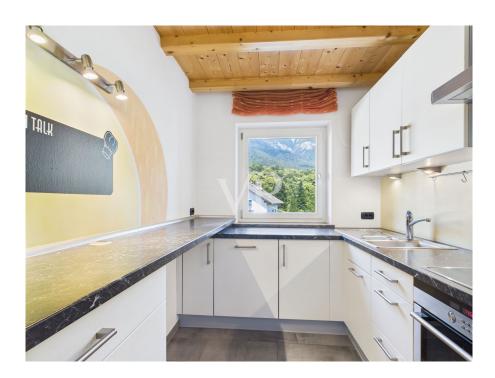

The property is in energy class C and has independent underfloor heating, summer air conditioning and domestic hot water production supported by solar panels.

The internal distribution is as follows:

- Large living room with two balconies
- Separate kitchen
- Two double bedrooms, both with access to the balcony
- Study room also ideal as a single room
- Windowed bathroom with tub and shower
- Laundry room adjacent to the bathroom, convertible into second bathroom with installation of sanitary ware and/or shower (as per submitted design variations)
- Large attic with velux window for storage use accessible by retractable ladder from the hallway