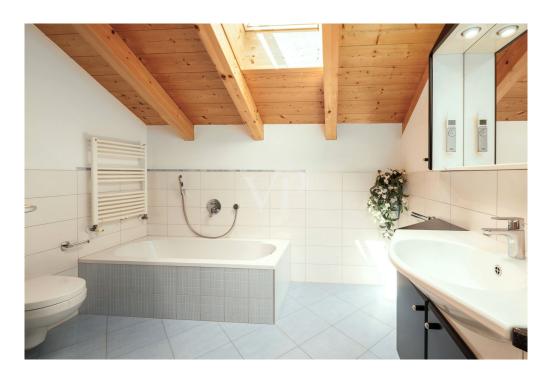

The property is in energy class C and has independent underfloor heating, summer air conditioning and domestic hot water production supported by solar panels.

The internal distribution is as follows:

- Large living room with two balconies
- Separate kitchen
- Two double bedrooms, both with access to the balcony
- Study room also ideal as a single room
- Windowed bathroom with tub and shower
- Laundry room adjacent to the bathroom, convertible into second bathroom with installation of sanitary ware and/or shower (as per submitted design variations)
- Large attic with velux window for storage use accessible by retractable ladder from the hallway