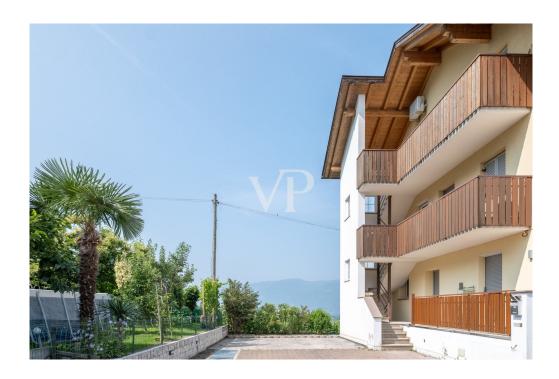

The apartment built new in 2008 as an extension to the existing structure is located on the second and top floor (attic) of a three-story building consisting of only four residential units

Free on all sides, the property enjoys excellent exposure and natural light throughout the day. The three balconies, located on different sides, provide open and spectacular views of the surrounding landscape.