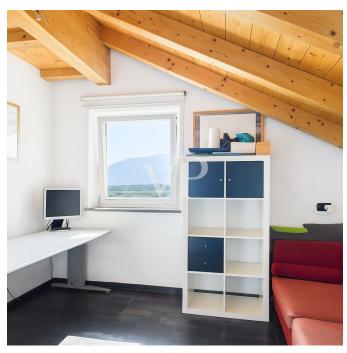

The apartment built new in 2008 as an extension to the existing structure is located on the second and top floor (attic) of a three-story building consisting of only four residential units

Free on all sides, the property enjoys excellent exposure and natural light throughout the day. The three balconies, located on different sides, provide open and spectacular views of the surrounding landscape.

The property is in energy class C and has independent underfloor heating, summer air conditioning and domestic hot water production supported by solar panels.

The internal distribution is as follows:

- Large living room with two balconies
- Separate kitchen
- Two double bedrooms, both with access to the balcony
- Study room also ideal as a single room
- Windowed bathroom with tub and shower
- Laundry room adjacent to the bathroom, convertible into second bathroom with installation of sanitary ware and/or shower (as per submitted design variations)
- Large attic with velux window for storage use accessible by retractable ladder from the hallway