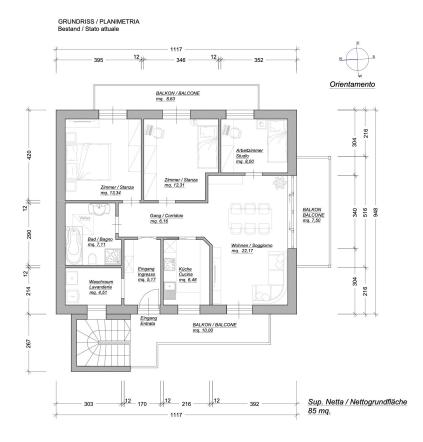

#### Floor plans

The apartment built new in 2008 as an extension to the existing structure is located on the second and top floor (attic) of a three-story building consisting of only four residential units

Free on all sides, the property enjoys excellent exposure and natural light throughout the day. The three balconies, located on different sides, provide open and spectacular views of the surrounding landscape.

The property is in energy class C and has independent underfloor heating, summer air conditioning and domestic hot water production supported by solar panels.

The internal distribution is as follows:

- Large living room with two balconies
- Separate kitchen
- Two double bedrooms, both with access to the balcony
- Study room also ideal as a single room
- Windowed bathroom with tub and shower
- Laundry room adjacent to the bathroom, convertible into second bathroom with installation of sanitary ware and/or shower (as per submitted design variations)
- Large attic with velux window for storage use accessible by retractable ladder from the hallway