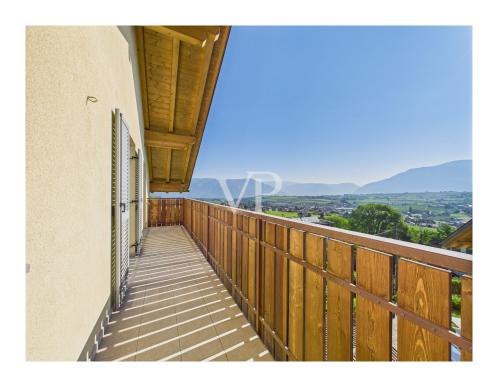

The apartment built new in 2008 as an extension to the existing structure is located on the second and top floor (attic) of a three-story building consisting of only four residential units

Free on all sides, the property enjoys excellent exposure and natural light throughout the day. The three balconies, located on different sides, provide open and spectacular views of the surrounding landscape.

Ganda is also an ideal starting point for hiking and biking, with connections to Pianizza di Sopra, Mendola, and Monte Macaion, offering panoramic views of Lake Caldaro and Oltradige.