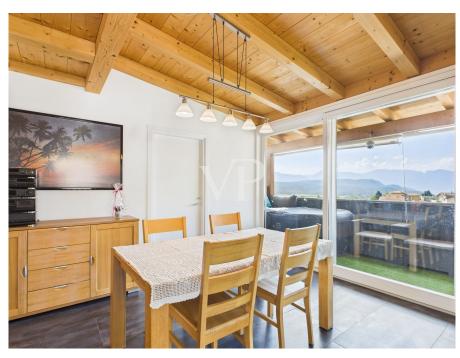

The apartment built new in 2008 as an extension to the existing structure is located on the second and top floor (attic) of a three-story building consisting of only four residential units

Free on all sides, the property enjoys excellent exposure and natural light throughout the day. The three balconies, located on different sides, provide open and spectacular views of the surrounding landscape.

The property is in energy class C and has independent underfloor heating, summer air conditioning and domestic hot water production supported by solar panels.

The internal distribution is as follows:

- Large living room with two balconies
- Separate kitchen
- Two double bedrooms, both with access to the balcony
- Study room also ideal as a single room
- Windowed bathroom with tub and shower
- Laundry room adjacent to the bathroom, convertible into second bathroom with installation of sanitary ware and/or shower (as per submitted design variations)
- Large attic with velux window for storage use accessible by retractable ladder from the hallway