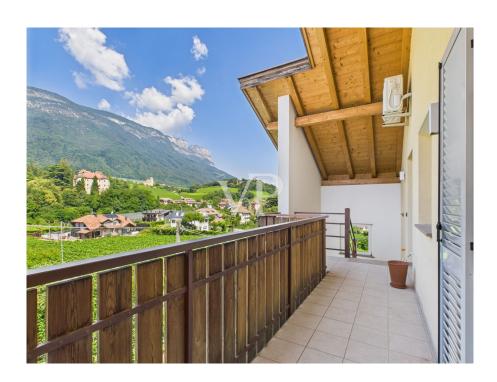

The apartment built new in 2008 as an extension to the existing structure is located on the second and top floor (attic) of a three-story building consisting of only four residential units

Free on all sides, the property enjoys excellent exposure and natural light throughout the day. The three balconies, located on different sides, provide open and spectacular views of the surrounding landscape.

#### All about the location

We are located in the charming village of Ganda, situated between Eppan and Kaltern, in the heart of Oltradige, one of the most fascinating areas of South Tyrol.

This area is surrounded by lush nature, vineyards and trails, and is overlooked by Mount Ganda, famous for its debris cones and spectacular Ice Holes, a unique natural phenomenon that attracts hikers during the summer.