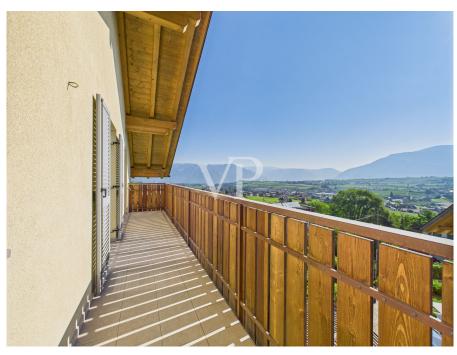

The apartment built new in 2008 as an extension to the existing structure is located on the second and top floor (attic) of a three-story building consisting of only four residential units

Free on all sides, the property enjoys excellent exposure and natural light throughout the day. The three balconies, located on different sides, provide open and spectacular views of the surrounding landscape.

Ganda is also an ideal starting point for hiking and biking, with connections to Pianizza di Sopra, Mendola, and Monte Macaion, offering panoramic views of Lake Caldaro and Oltradige.