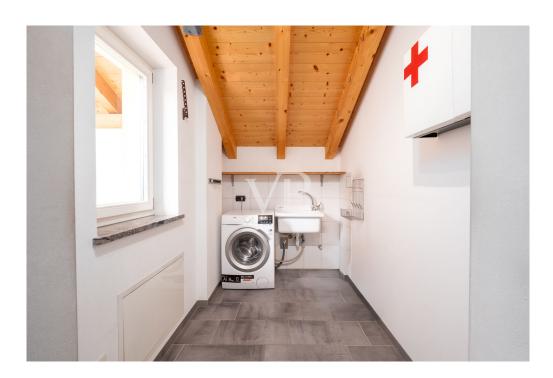

The property is in energy class C and has independent underfloor heating, summer air conditioning and domestic hot water production supported by solar panels.

The internal distribution is as follows:

- Large living room with two balconies
- Separate kitchen
- Two double bedrooms, both with access to the balcony
- Study room also ideal as a single room
- Windowed bathroom with tub and shower
- Laundry room adjacent to the bathroom, convertible into second bathroom with installation of sanitary ware and/or shower (as per submitted design variations)
- Large attic with velux window for storage use accessible by retractable ladder from the hallway