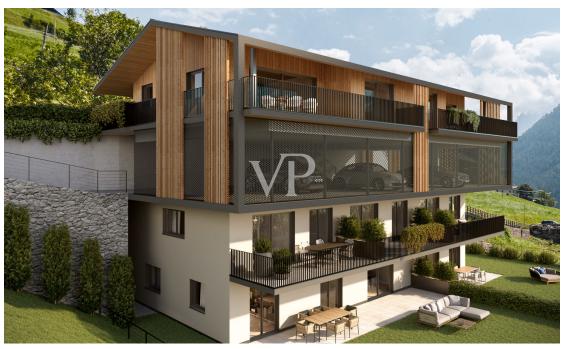

### A first impression

Nestled in the picturesque landscape of Tiers at the foot of the Rosengarten, the "Alpinresidence Weber" is an exclusive new development that combines modern living with exceptional comfort. This elegant residential complex features only six units, blending contemporary design, energy efficiency, and a high level of privacy. Built to Klimahaus Standard A, the project meets strict criteria for energy consumption, environmental sustainability, and overall living quality.

The available 3-room garden apartment is subsidized under Art. 39 and offers about 88 sqm of net living space, an 8 sqm terrace, and a private garden of approximately 105 sqm — providing plenty of outdoor space to enjoy and relax. Thoughtful room layouts, modern architecture, and large windows create a bright and welcoming atmosphere that perfectly balances comfort and individuality.

Completion is scheduled for summer 2026. Included in the purchase price are a spacious cellar, an underground parking space, and an outdoor parking spot — making this a well-rounded offer.

Upon entering, you'll be welcomed by a cozy foyer that flows smoothly into the rest of the apartment. The open-plan living and dining area is the heart of the home, where cooking, dining, and relaxing come together effortlessly. The large windows not only fill the rooms with natural light but also provide direct access to the approximately 112 sqm outdoor area, consisting of garden and terrace — perfect for unwinding.