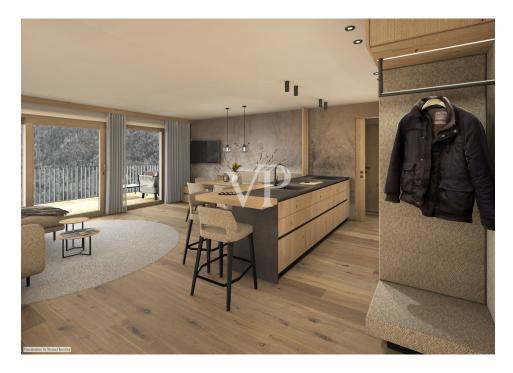

Completion is scheduled for summer 2026. Included in the purchase price are a spacious cellar, an underground parking space, and an outdoor parking spot — making this a well-rounded offer.

Upon entering, you'll be welcomed by a cozy foyer that flows smoothly into the rest of the apartment. The open-plan living and dining area is the heart of the home, where cooking, dining, and relaxing come together effortlessly. The large windows not only fill the rooms with natural light but also provide direct access to the approximately 112 sqm outdoor area, consisting of garden and terrace — perfect for unwinding.