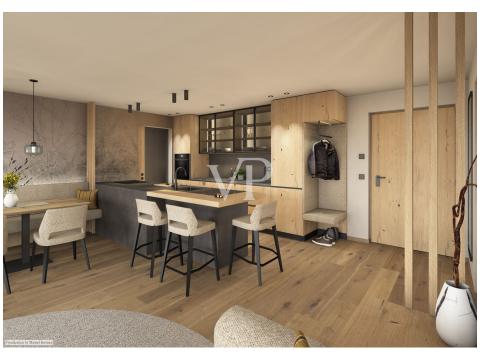

Completion is scheduled for summer 2026. Included in the purchase price are a spacious cellar, an underground parking space, and an outdoor parking spot — making this a well-rounded offer.

Upon entering, you'll be welcomed by a cozy foyer that flows smoothly into the rest of the apartment. The open-plan living and dining area is the heart of the home, where cooking, dining, and relaxing come together effortlessly. The large windows not only fill the rooms with natural light but also provide direct access to the approximately 112 sqm outdoor area, consisting of garden and terrace — perfect for unwinding.