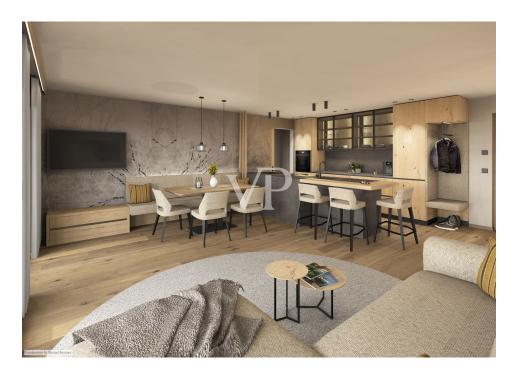

Completion is scheduled for summer 2026. Included in the purchase price are a spacious cellar, an underground parking space, and an outdoor parking spot — making this a well-rounded offer.

Upon entering, you'll be welcomed by a cozy foyer that flows smoothly into the rest of the apartment. The open-plan living and dining area is the heart of the home, where cooking, dining, and relaxing come together effortlessly. The large windows not only fill the rooms with natural light but also provide direct access to the approximately 112 sqm outdoor area, consisting of garden and terrace — perfect for unwinding.

The quiet sleeping area features two generously sized bedrooms that can be used flexibly, whether as a retreat, children's room, or home office, depending on your needs.

Rounding out the apartment are two fully equipped bathrooms, designed with timeless elegance, high-quality fittings, and functional layouts.