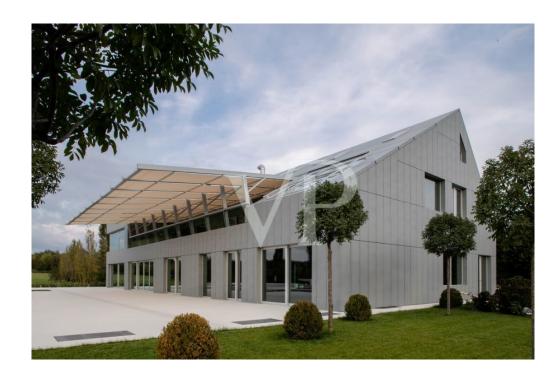

#### A first impression

This luxury property comprising of several buildings is located on a 9.5 hectare territory, 25 sec from the heart of Budapest and its international airport. The pure serenity of the Hungarian landscape mixes with all the needs of the 21st century in the picturesque environment. The 500 square metre villa designed by the Giametta & Giametta Architects is the centre of this true oasis. The loft building having spacious interiors is like the ultramodern copy of an enlarged barn, which fits organically into its natural environment. A 450 square metre guesthouse is also located in the luxury farm, and the pond is a real treasure, where the wooden house, the bar, and the resting places create the atmosphere of a private beach. But the list of services does not end here. There is an MX-track, a swimming pool, an orchard, a spacious underground garage, and the huge, 580 square metre hangar is suitable for several types of business and private activities. On the whole, this luxury estate satisfies all the needs as the idyllic environment provides a perfect location for operating a successful company or the real Dolce Vita. For further information, please contact us.