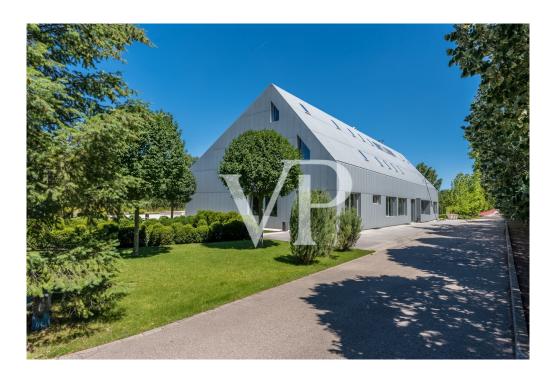

#### A first impression

This luxury property comprising of several buildings is located on a 9.5 hectare territory, 25 sec from the heart of Budapest and its international airport. The pure serenity of the Hungarian landscape mixes with all the needs of the 21st century in the picturesque environment. The 500 square metre villa designed by the Giametta & Giametta Architects is the centre of this true oasis. The loft building having spacious interiors is like the ultramodern copy of an enlarged barn, which fits organically into its natural environment. A 450 square metre guesthouse is also located in the luxury farm, and the pond is a real treasure, where the wooden house, the bar, and the resting places create the atmosphere of a private beach. But the list of services does not end here. There is an MX-track, a swimming pool, an orchard, a spacious underground garage, and the huge, 580 square metre hangar is suitable for several types of business and private activities. On the whole, this luxury estate satisfies all the needs as the idyllic environment provides a perfect location for operating a successful company or the real Dolce Vita. For further information, please contact us.