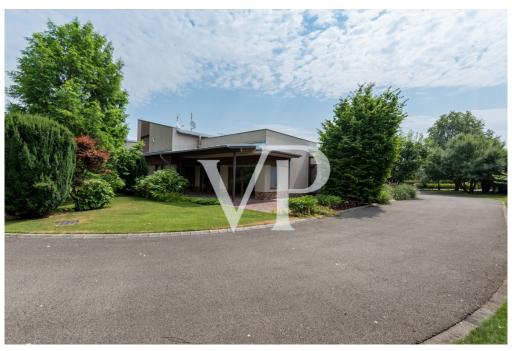

#### A first impression

This luxury property comprising of several buildings is located on a 9.5 hectare territory, 25 sec from the heart of Budapest and its international airport. The pure serenity of the Hungarian landscape mixes with all the needs of the 21st century in the picturesque environment. The 500 square metre villa designed by the Giametta & Giametta Architects is the centre of this true oasis. The loft building having spacious interiors is like the ultramodern copy of an enlarged barn, which fits organically into its natural environment. A 450 square metre guesthouse is also located in the luxury farm, and the pond is a real treasure, where the wooden house, the bar, and the resting places create the atmosphere of a private beach. But the list of services does not end here. There is an MX-track, a swimming pool, an orchard, a spacious underground garage, and the huge, 580 square metre hangar is suitable for several types of business and private activities. On the whole, this luxury estate satisfies all the needs as the idyllic environment provides a perfect location for operating a successful company or the real Dolce Vita. For further information, please contact us.