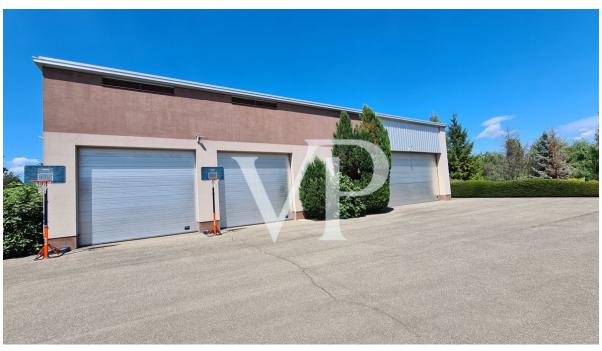

#### A first impression

This luxury property comprising of several buildings is located on a 9.5 hectare territory, 25 sec from the heart of Budapest and its international airport. The pure serenity of the Hungarian landscape mixes with all the needs of the 21st century in the picturesque environment. The 500 square metre villa designed by the Giametta & Giametta Architects is the centre of this true oasis. The loft building having spacious interiors is like the ultramodern copy of an enlarged barn, which fits organically into its natural environment. A 450 square metre guesthouse is also located in the luxury farm, and the pond is a real treasure, where the wooden house, the bar, and the resting places create the atmosphere of a private beach. But the list of services does not end here. There is an MX-track, a swimming pool, an orchard, a spacious underground garage, and the huge, 580 square metre hangar is suitable for several types of business and private activities. On the whole, this luxury estate satisfies all the needs as the idyllic environment provides a perfect location for operating a successful company or the real Dolce Vita. For further information, please contact us.