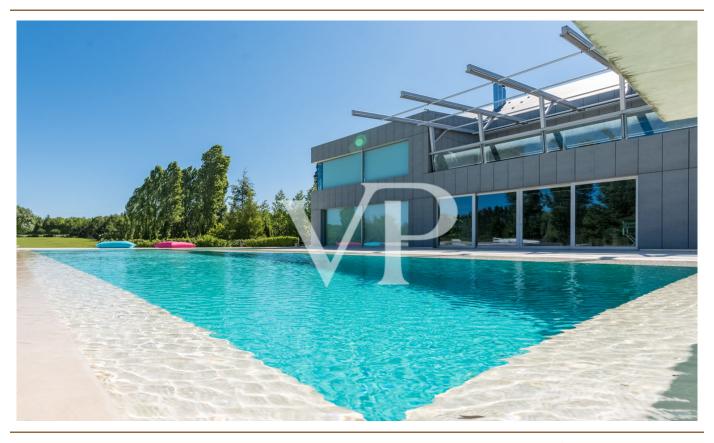

#### A first impression

This luxury property comprising of several buildings is located on a 9.5 hectare territory, 25 sec from the heart of Budapest and its international airport. The pure serenity of the Hungarian landscape mixes with all the needs of the 21st century in the picturesque environment. The 500 square metre villa designed by the Giametta & Giametta Architects is the centre of this true oasis. The loft building having spacious interiors is like the ultramodern copy of an enlarged barn, which fits organically into its natural environment. A 450 square metre guesthouse is also located in the luxury farm, and the pond is a real treasure, where the wooden house, the bar, and the resting places create the atmosphere of a private beach. But the list of services does not end here. There is an MX-track, a swimming pool, an orchard, a spacious underground garage, and the huge, 580 square metre hangar is suitable for several types of business and private activities. On the whole, this luxury estate satisfies all the needs as the idyllic environment provides a perfect location for operating a successful company or the real Dolce Vita. For further information, please contact us.