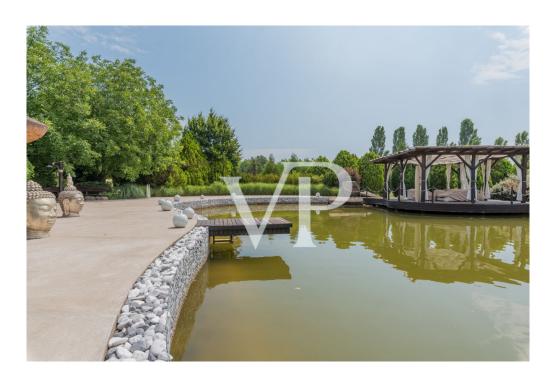

#### A first impression

This luxury property comprising of several buildings is located on a 9.5 hectare territory, 25 sec from the heart of Budapest and its international airport. The pure serenity of the Hungarian landscape mixes with all the needs of the 21st century in the picturesque environment. The 500 square metre villa designed by the Giametta & Giametta Architects is the centre of this true oasis. The loft building having spacious interiors is like the ultramodern copy of an enlarged barn, which fits organically into its natural environment. A 450 square metre guesthouse is also located in the luxury farm, and the pond is a real treasure, where the wooden house, the bar, and the resting places create the atmosphere of a private beach. But the list of services does not end here. There is an MX-track, a swimming pool, an orchard, a spacious underground garage, and the huge, 580 square metre hangar is suitable for several types of business and private activities. On the whole, this luxury estate satisfies all the needs as the idyllic environment provides a perfect location for operating a successful company or the real Dolce Vita. For further information, please contact us.