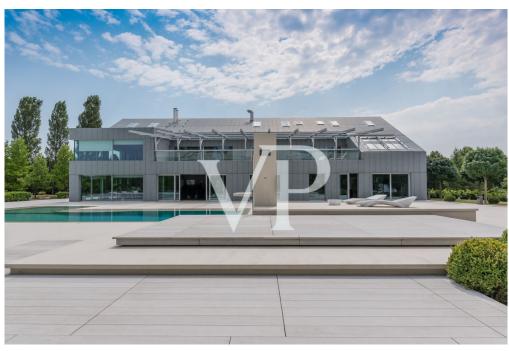

#### A first impression

This luxury property comprising of several buildings is located on a 9.5 hectare territory, 25 sec from the heart of Budapest and its international airport. The pure serenity of the Hungarian landscape mixes with all the needs of the 21st century in the picturesque environment. The 500 square metre villa designed by the Giametta & Giametta Architects is the centre of this true oasis. The loft building having spacious interiors is like the ultramodern copy of an enlarged barn, which fits organically into its natural environment. A 450 square metre guesthouse is also located in the luxury farm, and the pond is a real treasure, where the wooden house, the bar, and the resting places create the atmosphere of a private beach. But the list of services does not end here. There is an MX-track, a swimming pool, an orchard, a spacious underground garage, and the huge, 580 square metre hangar is suitable for several types of business and private activities. On the whole, this luxury estate satisfies all the needs as the idyllic environment provides a perfect location for operating a successful company or the real Dolce Vita. For further information, please contact us.