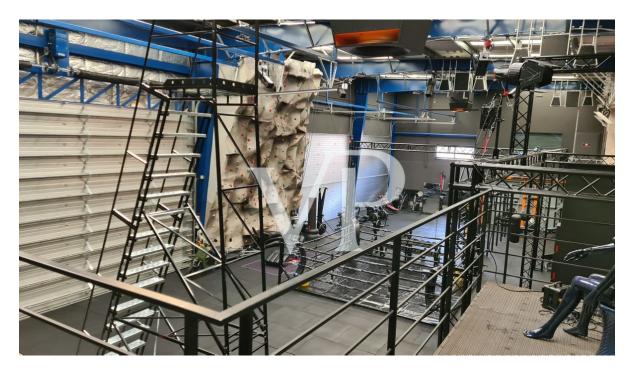

#### A first impression

This luxury property comprising of several buildings is located on a 9.5 hectare territory, 25 sec from the heart of Budapest and its international airport. The pure serenity of the Hungarian landscape mixes with all the needs of the 21st century in the picturesque environment. The 500 square metre villa designed by the Giametta & Giametta Architects is the centre of this true oasis. The loft building having spacious interiors is like the ultramodern copy of an enlarged barn, which fits organically into its natural environment. A 450 square metre guesthouse is also located in the luxury farm, and the pond is a real treasure, where the wooden house, the bar, and the resting places create the atmosphere of a private beach. But the list of services does not end here. There is an MX-track, a swimming pool, an orchard, a spacious underground garage, and the huge, 580 square metre hangar is suitable for several types of business and private activities. On the whole, this luxury estate satisfies all the needs as the idyllic environment provides a perfect location for operating a successful company or the real Dolce Vita. For further information, please contact us.