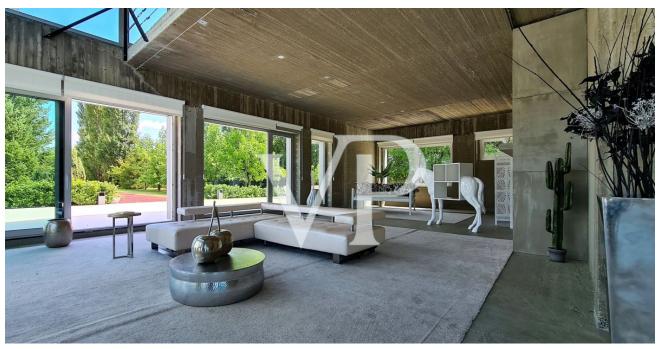

#### A first impression

This luxury property comprising of several buildings is located on a 9.5 hectare territory, 25 sec from the heart of Budapest and its international airport. The pure serenity of the Hungarian landscape mixes with all the needs of the 21st century in the picturesque environment. The 500 square metre villa designed by the Giametta & Giametta Architects is the centre of this true oasis. The loft building having spacious interiors is like the ultramodern copy of an enlarged barn, which fits organically into its natural environment. A 450 square metre guesthouse is also located in the luxury farm, and the pond is a real treasure, where the wooden house, the bar, and the resting places create the atmosphere of a private beach. But the list of services does not end here. There is an MX-track, a swimming pool, an orchard, a spacious underground garage, and the huge, 580 square metre hangar is suitable for several types of business and private activities. On the whole, this luxury estate satisfies all the needs as the idyllic environment provides a perfect location for operating a successful company or the real Dolce Vita. For further information, please contact us.