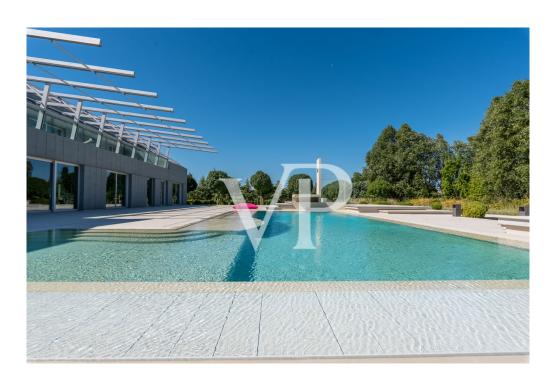

#### A first impression

This luxury property comprising of several buildings is located on a 9.5 hectare territory, 25 sec from the heart of Budapest and its international airport. The pure serenity of the Hungarian landscape mixes with all the needs of the 21st century in the picturesque environment. The 500 square metre villa designed by the Giametta & Giametta Architects is the centre of this true oasis. The loft building having spacious interiors is like the ultramodern copy of an enlarged barn, which fits organically into its natural environment. A 450 square metre guesthouse is also located in the luxury farm, and the pond is a real treasure, where the wooden house, the bar, and the resting places create the atmosphere of a private beach. But the list of services does not end here. There is an MX-track, a swimming pool, an orchard, a spacious underground garage, and the huge, 580 square metre hangar is suitable for several types of business and private activities. On the whole, this luxury estate satisfies all the needs as the idyllic environment provides a perfect location for operating a successful company or the real Dolce Vita. For further information, please contact us.