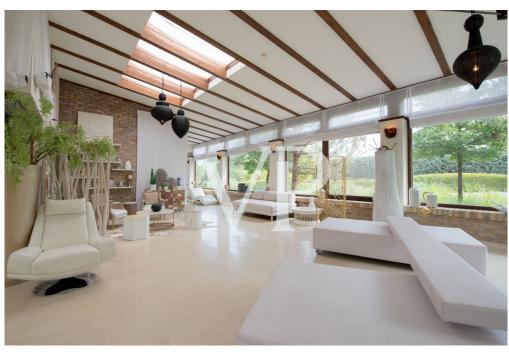

#### A first impression

This luxury property comprising of several buildings is located on a 9.5 hectare territory, 25 sec from the heart of Budapest and its international airport. The pure serenity of the Hungarian landscape mixes with all the needs of the 21st century in the picturesque environment. The 500 square metre villa designed by the Giametta & Giametta Architects is the centre of this true oasis. The loft building having spacious interiors is like the ultramodern copy of an enlarged barn, which fits organically into its natural environment. A 450 square metre guesthouse is also located in the luxury farm, and the pond is a real treasure, where the wooden house, the bar, and the resting places create the atmosphere of a private beach. But the list of services does not end here. There is an MX-track, a swimming pool, an orchard, a spacious underground garage, and the huge, 580 square metre hangar is suitable for several types of business and private activities. On the whole, this luxury estate satisfies all the needs as the idyllic environment provides a perfect location for operating a successful company or the real Dolce Vita. For further information, please contact us.