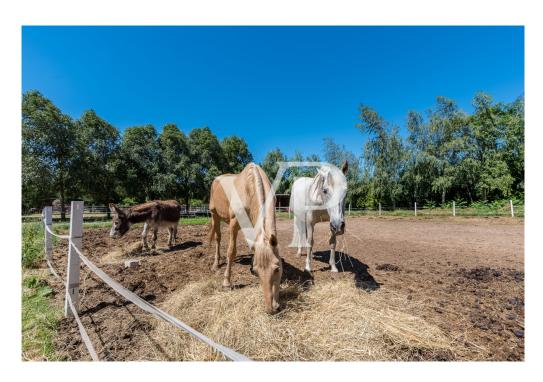

#### A first impression

This luxury property comprising of several buildings is located on a 9.5 hectare territory, 25 sec from the heart of Budapest and its international airport. The pure serenity of the Hungarian landscape mixes with all the needs of the 21st century in the picturesque environment. The 500 square metre villa designed by the Giametta & Giametta Architects is the centre of this true oasis. The loft building having spacious interiors is like the ultramodern copy of an enlarged barn, which fits organically into its natural environment. A 450 square metre guesthouse is also located in the luxury farm, and the pond is a real treasure, where the wooden house, the bar, and the resting places create the atmosphere of a private beach. But the list of services does not end here. There is an MX-track, a swimming pool, an orchard, a spacious underground garage, and the huge, 580 square metre hangar is suitable for several types of business and private activities. On the whole, this luxury estate satisfies all the needs as the idyllic environment provides a perfect location for operating a successful company or the real Dolce Vita. For further information, please contact us.