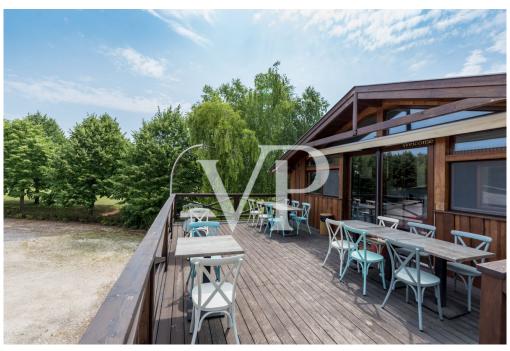

#### A first impression

This luxury property comprising of several buildings is located on a 9.5 hectare territory, 25 sec from the heart of Budapest and its international airport. The pure serenity of the Hungarian landscape mixes with all the needs of the 21st century in the picturesque environment. The 500 square metre villa designed by the Giametta & Giametta Architects is the centre of this true oasis. The loft building having spacious interiors is like the ultramodern copy of an enlarged barn, which fits organically into its natural environment. A 450 square metre guesthouse is also located in the luxury farm, and the pond is a real treasure, where the wooden house, the bar, and the resting places create the atmosphere of a private beach. But the list of services does not end here. There is an MX-track, a swimming pool, an orchard, a spacious underground garage, and the huge, 580 square metre hangar is suitable for several types of business and private activities. On the whole, this luxury estate satisfies all the needs as the idyllic environment provides a perfect location for operating a successful company or the real Dolce Vita. For further information, please contact us.