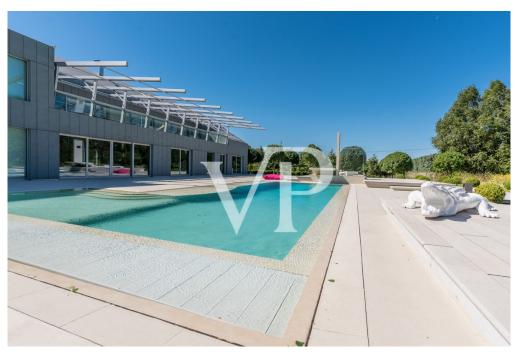

#### A first impression

This luxury property comprising of several buildings is located on a 9.5 hectare territory, 25 sec from the heart of Budapest and its international airport. The pure serenity of the Hungarian landscape mixes with all the needs of the 21st century in the picturesque environment. The 500 square metre villa designed by the Giametta & Giametta Architects is the centre of this true oasis. The loft building having spacious interiors is like the ultramodern copy of an enlarged barn, which fits organically into its natural environment. A 450 square metre guesthouse is also located in the luxury farm, and the pond is a real treasure, where the wooden house, the bar, and the resting places create the atmosphere of a private beach. But the list of services does not end here. There is an MX-track, a swimming pool, an orchard, a spacious underground garage, and the huge, 580 square metre hangar is suitable for several types of business and private activities. On the whole, this luxury estate satisfies all the needs as the idyllic environment provides a perfect location for operating a successful company or the real Dolce Vita. For further information, please contact us.