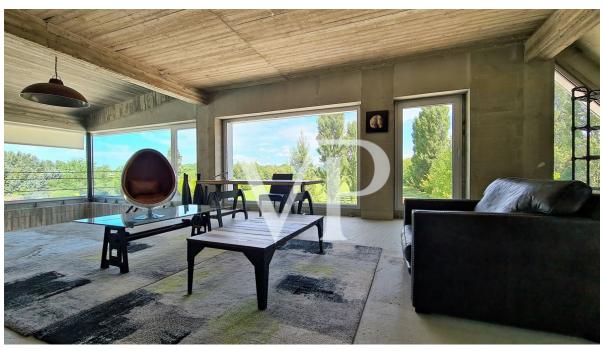

#### A first impression

This luxury property comprising of several buildings is located on a 9.5 hectare territory, 25 sec from the heart of Budapest and its international airport. The pure serenity of the Hungarian landscape mixes with all the needs of the 21st century in the picturesque environment. The 500 square metre villa designed by the Giametta & Giametta Architects is the centre of this true oasis. The loft building having spacious interiors is like the ultramodern copy of an enlarged barn, which fits organically into its natural environment. A 450 square metre guesthouse is also located in the luxury farm, and the pond is a real treasure, where the wooden house, the bar, and the resting places create the atmosphere of a private beach. But the list of services does not end here. There is an MX-track, a swimming pool, an orchard, a spacious underground garage, and the huge, 580 square metre hangar is suitable for several types of business and private activities. On the whole, this luxury estate satisfies all the needs as the idyllic environment provides a perfect location for operating a successful company or the real Dolce Vita. For further information, please contact us.