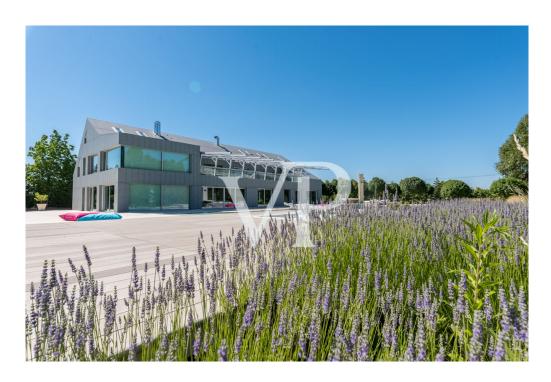

#### A first impression

This luxury property comprising of several buildings is located on a 9.5 hectare territory, 25 sec from the heart of Budapest and its international airport. The pure serenity of the Hungarian landscape mixes with all the needs of the 21st century in the picturesque environment. The 500 square metre villa designed by the Giametta & Giametta Architects is the centre of this true oasis. The loft building having spacious interiors is like the ultramodern copy of an enlarged barn, which fits organically into its natural environment. A 450 square metre guesthouse is also located in the luxury farm, and the pond is a real treasure, where the wooden house, the bar, and the resting places create the atmosphere of a private beach. But the list of services does not end here. There is an MX-track, a swimming pool, an orchard, a spacious underground garage, and the huge, 580 square metre hangar is suitable for several types of business and private activities. On the whole, this luxury estate satisfies all the needs as the idyllic environment provides a perfect location for operating a successful company or the real Dolce Vita. For further information, please contact us.