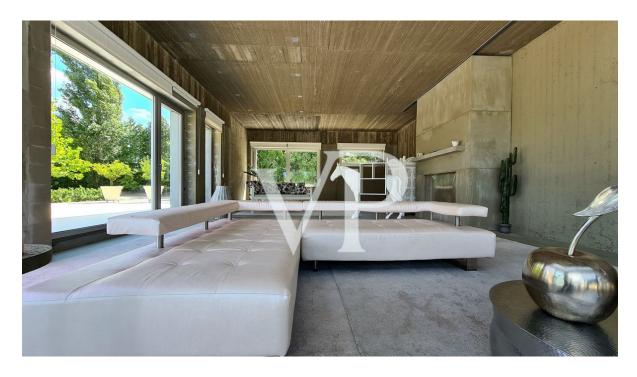

#### A first impression

This luxury property comprising of several buildings is located on a 9.5 hectare territory, 25 sec from the heart of Budapest and its international airport. The pure serenity of the Hungarian landscape mixes with all the needs of the 21st century in the picturesque environment. The 500 square metre villa designed by the Giametta & Giametta Architects is the centre of this true oasis. The loft building having spacious interiors is like the ultramodern copy of an enlarged barn, which fits organically into its natural environment. A 450 square metre guesthouse is also located in the luxury farm, and the pond is a real treasure, where the wooden house, the bar, and the resting places create the atmosphere of a private beach. But the list of services does not end here. There is an MX-track, a swimming pool, an orchard, a spacious underground garage, and the huge, 580 square metre hangar is suitable for several types of business and private activities. On the whole, this luxury estate satisfies all the needs as the idyllic environment provides a perfect location for operating a successful company or the real Dolce Vita. For further information, please contact us.