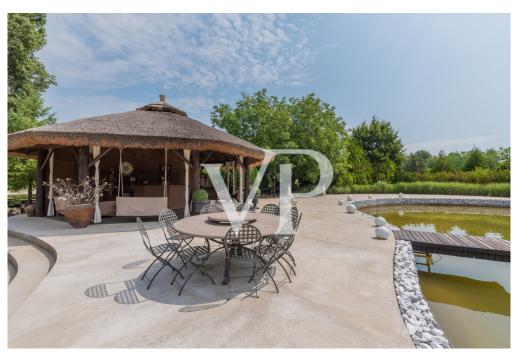

#### A first impression

This luxury property comprising of several buildings is located on a 9.5 hectare territory, 25 sec from the heart of Budapest and its international airport. The pure serenity of the Hungarian landscape mixes with all the needs of the 21st century in the picturesque environment. The 500 square metre villa designed by the Giametta & Giametta Architects is the centre of this true oasis. The loft building having spacious interiors is like the ultramodern copy of an enlarged barn, which fits organically into its natural environment. A 450 square metre guesthouse is also located in the luxury farm, and the pond is a real treasure, where the wooden house, the bar, and the resting places create the atmosphere of a private beach. But the list of services does not end here. There is an MX-track, a swimming pool, an orchard, a spacious underground garage, and the huge, 580 square metre hangar is suitable for several types of business and private activities. On the whole, this luxury estate satisfies all the needs as the idyllic environment provides a perfect location for operating a successful company or the real Dolce Vita. For further information, please contact us.