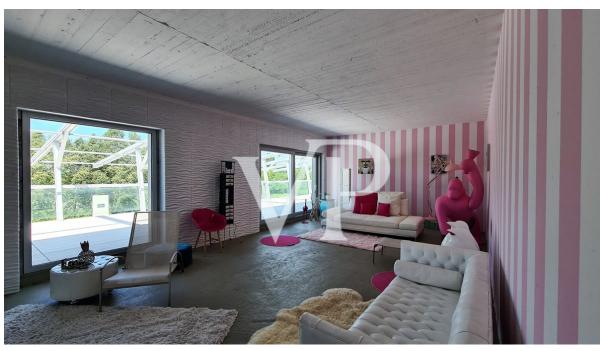

#### A first impression

This luxury property comprising of several buildings is located on a 9.5 hectare territory, 25 sec from the heart of Budapest and its international airport. The pure serenity of the Hungarian landscape mixes with all the needs of the 21st century in the picturesque environment. The 500 square metre villa designed by the Giametta & Giametta Architects is the centre of this true oasis. The loft building having spacious interiors is like the ultramodern copy of an enlarged barn, which fits organically into its natural environment. A 450 square metre guesthouse is also located in the luxury farm, and the pond is a real treasure, where the wooden house, the bar, and the resting places create the atmosphere of a private beach. But the list of services does not end here. There is an MX-track, a swimming pool, an orchard, a spacious underground garage, and the huge, 580 square metre hangar is suitable for several types of business and private activities. On the whole, this luxury estate satisfies all the needs as the idyllic environment provides a perfect location for operating a successful company or the real Dolce Vita. For further information, please contact us.