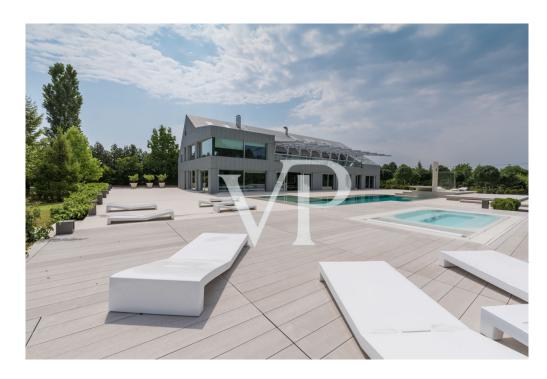

#### A first impression

This luxury property comprising of several buildings is located on a 9.5 hectare territory, 25 sec from the heart of Budapest and its international airport. The pure serenity of the Hungarian landscape mixes with all the needs of the 21st century in the picturesque environment. The 500 square metre villa designed by the Giametta & Giametta Architects is the centre of this true oasis. The loft building having spacious interiors is like the ultramodern copy of an enlarged barn, which fits organically into its natural environment. A 450 square metre guesthouse is also located in the luxury farm, and the pond is a real treasure, where the wooden house, the bar, and the resting places create the atmosphere of a private beach. But the list of services does not end here. There is an MX-track, a swimming pool, an orchard, a spacious underground garage, and the huge, 580 square metre hangar is suitable for several types of business and private activities. On the whole, this luxury estate satisfies all the needs as the idyllic environment provides a perfect location for operating a successful company or the real Dolce Vita. For further information, please contact us.