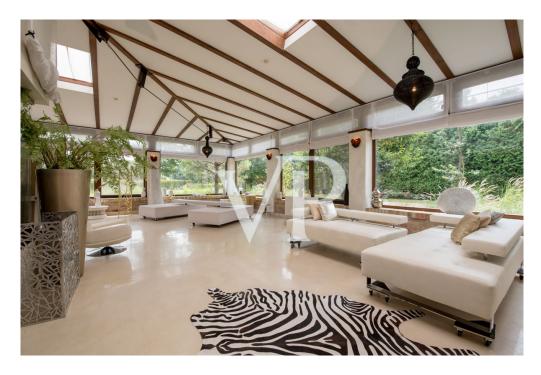

#### A first impression

This luxury property comprising of several buildings is located on a 9.5 hectare territory, 25 sec from the heart of Budapest and its international airport. The pure serenity of the Hungarian landscape mixes with all the needs of the 21st century in the picturesque environment. The 500 square metre villa designed by the Giametta & Giametta Architects is the centre of this true oasis. The loft building having spacious interiors is like the ultramodern copy of an enlarged barn, which fits organically into its natural environment. A 450 square metre guesthouse is also located in the luxury farm, and the pond is a real treasure, where the wooden house, the bar, and the resting places create the atmosphere of a private beach. But the list of services does not end here. There is an MX-track, a swimming pool, an orchard, a spacious underground garage, and the huge, 580 square metre hangar is suitable for several types of business and private activities. On the whole, this luxury estate satisfies all the needs as the idyllic environment provides a perfect location for operating a successful company or the real Dolce Vita. For further information, please contact us.