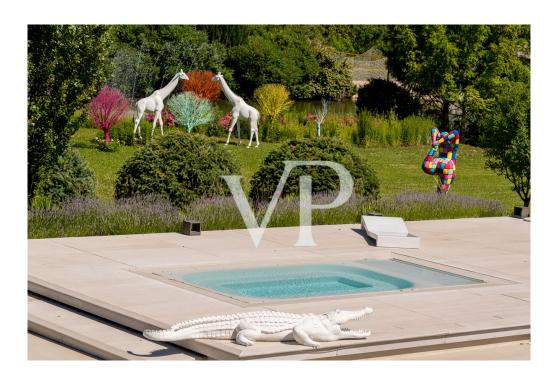

#### A first impression

This luxury property comprising of several buildings is located on a 9.5 hectare territory, 25 sec from the heart of Budapest and its international airport. The pure serenity of the Hungarian landscape mixes with all the needs of the 21st century in the picturesque environment. The 500 square metre villa designed by the Giametta & Giametta Architects is the centre of this true oasis. The loft building having spacious interiors is like the ultramodern copy of an enlarged barn, which fits organically into its natural environment. A 450 square metre guesthouse is also located in the luxury farm, and the pond is a real treasure, where the wooden house, the bar, and the resting places create the atmosphere of a private beach. But the list of services does not end here. There is an MX-track, a swimming pool, an orchard, a spacious underground garage, and the huge, 580 square metre hangar is suitable for several types of business and private activities. On the whole, this luxury estate satisfies all the needs as the idyllic environment provides a perfect location for operating a successful company or the real Dolce Vita. For further information, please contact us.