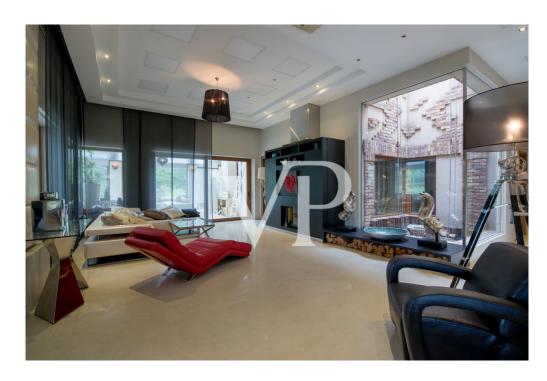

#### A first impression

This luxury property comprising of several buildings is located on a 9.5 hectare territory, 25 sec from the heart of Budapest and its international airport. The pure serenity of the Hungarian landscape mixes with all the needs of the 21st century in the picturesque environment. The 500 square metre villa designed by the Giametta & Giametta Architects is the centre of this true oasis. The loft building having spacious interiors is like the ultramodern copy of an enlarged barn, which fits organically into its natural environment. A 450 square metre guesthouse is also located in the luxury farm, and the pond is a real treasure, where the wooden house, the bar, and the resting places create the atmosphere of a private beach. But the list of services does not end here. There is an MX-track, a swimming pool, an orchard, a spacious underground garage, and the huge, 580 square metre hangar is suitable for several types of business and private activities. On the whole, this luxury estate satisfies all the needs as the idyllic environment provides a perfect location for operating a successful company or the real Dolce Vita. For further information, please contact us.