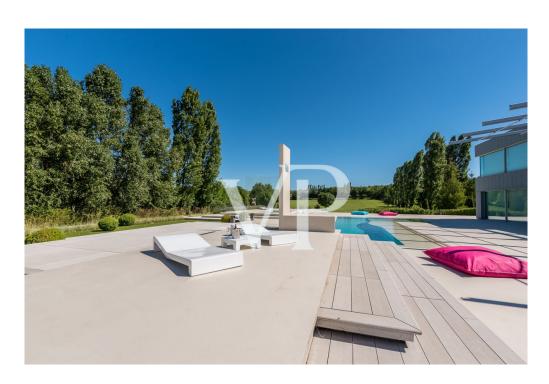

#### A first impression

This luxury property comprising of several buildings is located on a 9.5 hectare territory, 25 sec from the heart of Budapest and its international airport. The pure serenity of the Hungarian landscape mixes with all the needs of the 21st century in the picturesque environment. The 500 square metre villa designed by the Giametta & Giametta Architects is the centre of this true oasis. The loft building having spacious interiors is like the ultramodern copy of an enlarged barn, which fits organically into its natural environment. A 450 square metre guesthouse is also located in the luxury farm, and the pond is a real treasure, where the wooden house, the bar, and the resting places create the atmosphere of a private beach. But the list of services does not end here. There is an MX-track, a swimming pool, an orchard, a spacious underground garage, and the huge, 580 square metre hangar is suitable for several types of business and private activities. On the whole, this luxury estate satisfies all the needs as the idyllic environment provides a perfect location for operating a successful company or the real Dolce Vita. For further information, please contact us.