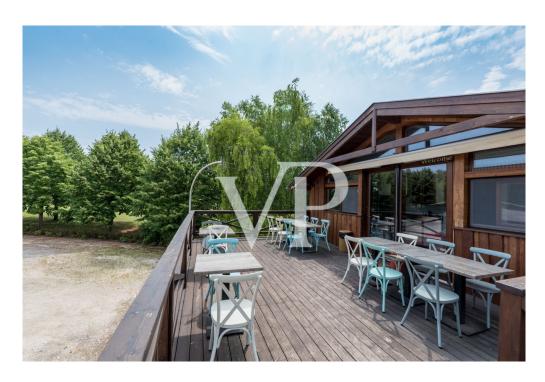

#### A first impression

This luxury property comprising of several buildings is located on a 9.5 hectare territory, 25 sec from the heart of Budapest and its international airport. The pure serenity of the Hungarian landscape mixes with all the needs of the 21st century in the picturesque environment. The 500 square metre villa designed by the Giametta & Giametta Architects is the centre of this true oasis. The loft building having spacious interiors is like the ultramodern copy of an enlarged barn, which fits organically into its natural environment. A 450 square metre guesthouse is also located in the luxury farm, and the pond is a real treasure, where the wooden house, the bar, and the resting places create the atmosphere of a private beach. But the list of services does not end here. There is an MX-track, a swimming pool, an orchard, a spacious underground garage, and the huge, 580 square metre hangar is suitable for several types of business and private activities. On the whole, this luxury estate satisfies all the needs as the idyllic environment provides a perfect location for operating a successful company or the real Dolce Vita. For further information, please contact us.