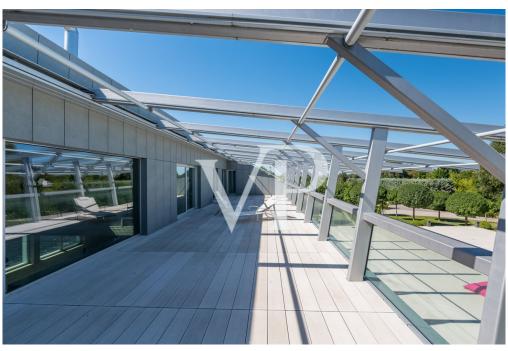

#### A first impression

This luxury property comprising of several buildings is located on a 9.5 hectare territory, 25 sec from the heart of Budapest and its international airport. The pure serenity of the Hungarian landscape mixes with all the needs of the 21st century in the picturesque environment. The 500 square metre villa designed by the Giametta & Giametta Architects is the centre of this true oasis. The loft building having spacious interiors is like the ultramodern copy of an enlarged barn, which fits organically into its natural environment. A 450 square metre guesthouse is also located in the luxury farm, and the pond is a real treasure, where the wooden house, the bar, and the resting places create the atmosphere of a private beach. But the list of services does not end here. There is an MX-track, a swimming pool, an orchard, a spacious underground garage, and the huge, 580 square metre hangar is suitable for several types of business and private activities. On the whole, this luxury estate satisfies all the needs as the idyllic environment provides a perfect location for operating a successful company or the real Dolce Vita. For further information, please contact us.