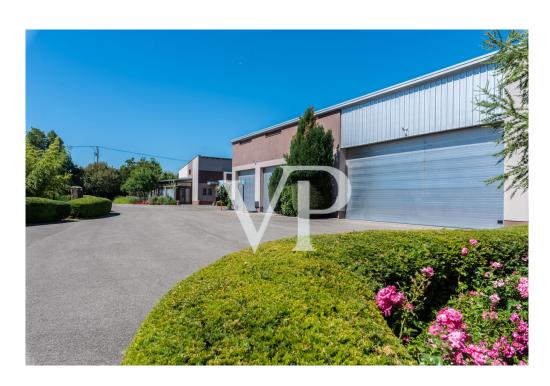

#### A first impression

This luxury property comprising of several buildings is located on a 9.5 hectare territory, 25 sec from the heart of Budapest and its international airport. The pure serenity of the Hungarian landscape mixes with all the needs of the 21st century in the picturesque environment. The 500 square metre villa designed by the Giametta & Giametta Architects is the centre of this true oasis. The loft building having spacious interiors is like the ultramodern copy of an enlarged barn, which fits organically into its natural environment. A 450 square metre guesthouse is also located in the luxury farm, and the pond is a real treasure, where the wooden house, the bar, and the resting places create the atmosphere of a private beach. But the list of services does not end here. There is an MX-track, a swimming pool, an orchard, a spacious underground garage, and the huge, 580 square metre hangar is suitable for several types of business and private activities. On the whole, this luxury estate satisfies all the needs as the idyllic environment provides a perfect location for operating a successful company or the real Dolce Vita. For further information, please contact us.