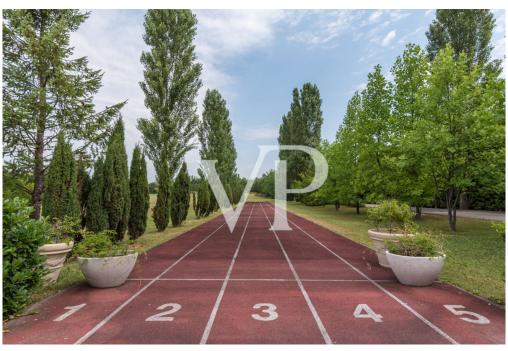

#### A first impression

This luxury property comprising of several buildings is located on a 9.5 hectare territory, 25 sec from the heart of Budapest and its international airport. The pure serenity of the Hungarian landscape mixes with all the needs of the 21st century in the picturesque environment. The 500 square metre villa designed by the Giametta & Giametta Architects is the centre of this true oasis. The loft building having spacious interiors is like the ultramodern copy of an enlarged barn, which fits organically into its natural environment. A 450 square metre guesthouse is also located in the luxury farm, and the pond is a real treasure, where the wooden house, the bar, and the resting places create the atmosphere of a private beach. But the list of services does not end here. There is an MX-track, a swimming pool, an orchard, a spacious underground garage, and the huge, 580 square metre hangar is suitable for several types of business and private activities. On the whole, this luxury estate satisfies all the needs as the idyllic environment provides a perfect location for operating a successful company or the real Dolce Vita. For further information, please contact us.