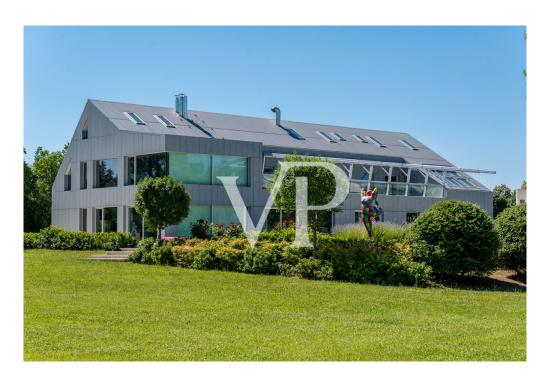

#### A first impression

This luxury property comprising of several buildings is located on a 9.5 hectare territory, 25 sec from the heart of Budapest and its international airport. The pure serenity of the Hungarian landscape mixes with all the needs of the 21st century in the picturesque environment. The 500 square metre villa designed by the Giametta & Giametta Architects is the centre of this true oasis. The loft building having spacious interiors is like the ultramodern copy of an enlarged barn, which fits organically into its natural environment. A 450 square metre guesthouse is also located in the luxury farm, and the pond is a real treasure, where the wooden house, the bar, and the resting places create the atmosphere of a private beach. But the list of services does not end here. There is an MX-track, a swimming pool, an orchard, a spacious underground garage, and the huge, 580 square metre hangar is suitable for several types of business and private activities. On the whole, this luxury estate satisfies all the needs as the idyllic environment provides a perfect location for operating a successful company or the real Dolce Vita. For further information, please contact us.