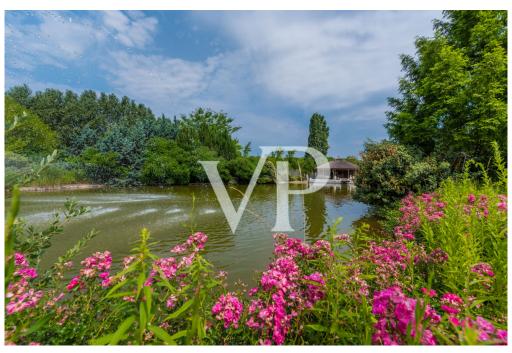

#### A first impression

This luxury property comprising of several buildings is located on a 9.5 hectare territory, 25 sec from the heart of Budapest and its international airport. The pure serenity of the Hungarian landscape mixes with all the needs of the 21st century in the picturesque environment. The 500 square metre villa designed by the Giametta & Giametta Architects is the centre of this true oasis. The loft building having spacious interiors is like the ultramodern copy of an enlarged barn, which fits organically into its natural environment. A 450 square metre guesthouse is also located in the luxury farm, and the pond is a real treasure, where the wooden house, the bar, and the resting places create the atmosphere of a private beach. But the list of services does not end here. There is an MX-track, a swimming pool, an orchard, a spacious underground garage, and the huge, 580 square metre hangar is suitable for several types of business and private activities. On the whole, this luxury estate satisfies all the needs as the idyllic environment provides a perfect location for operating a successful company or the real Dolce Vita. For further information, please contact us.