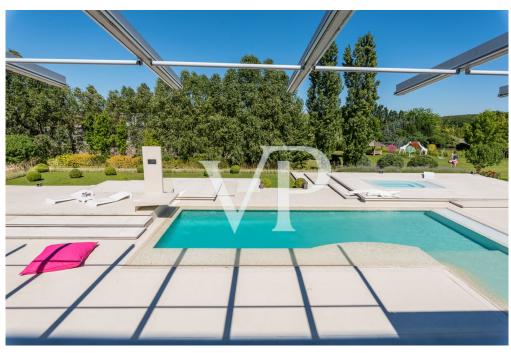

#### A first impression

This luxury property comprising of several buildings is located on a 9.5 hectare territory, 25 sec from the heart of Budapest and its international airport. The pure serenity of the Hungarian landscape mixes with all the needs of the 21st century in the picturesque environment. The 500 square metre villa designed by the Giametta & Giametta Architects is the centre of this true oasis. The loft building having spacious interiors is like the ultramodern copy of an enlarged barn, which fits organically into its natural environment. A 450 square metre guesthouse is also located in the luxury farm, and the pond is a real treasure, where the wooden house, the bar, and the resting places create the atmosphere of a private beach. But the list of services does not end here. There is an MX-track, a swimming pool, an orchard, a spacious underground garage, and the huge, 580 square metre hangar is suitable for several types of business and private activities. On the whole, this luxury estate satisfies all the needs as the idyllic environment provides a perfect location for operating a successful company or the real Dolce Vita. For further information, please contact us.