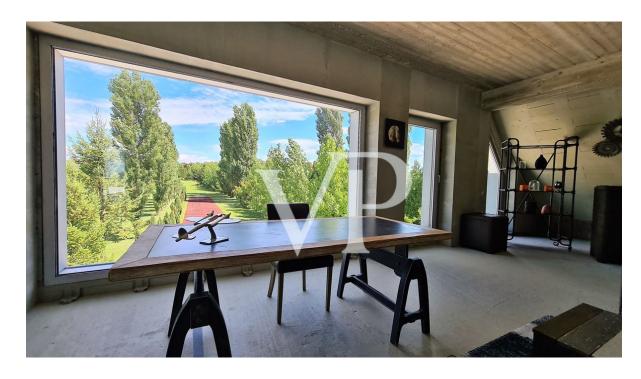

#### A first impression

This luxury property comprising of several buildings is located on a 9.5 hectare territory, 25 sec from the heart of Budapest and its international airport. The pure serenity of the Hungarian landscape mixes with all the needs of the 21st century in the picturesque environment. The 500 square metre villa designed by the Giametta & Giametta Architects is the centre of this true oasis. The loft building having spacious interiors is like the ultramodern copy of an enlarged barn, which fits organically into its natural environment. A 450 square metre guesthouse is also located in the luxury farm, and the pond is a real treasure, where the wooden house, the bar, and the resting places create the atmosphere of a private beach. But the list of services does not end here. There is an MX-track, a swimming pool, an orchard, a spacious underground garage, and the huge, 580 square metre hangar is suitable for several types of business and private activities. On the whole, this luxury estate satisfies all the needs as the idyllic environment provides a perfect location for operating a successful company or the real Dolce Vita. For further information, please contact us.