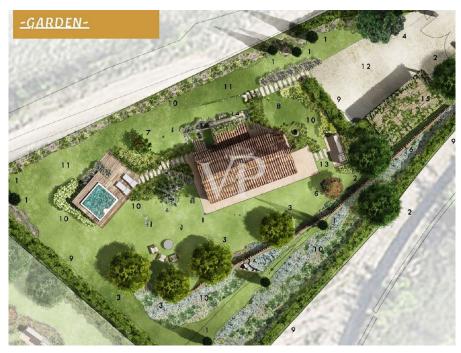

#### A first impression

Located in the beautiful Val d'Orcia and Crete Senesi, we offer for sale a stone farmhouse that features a large exclusive garden of about 1300 square meters with panoramic views.

Accessible through a picturesque dirt road lined with majestic cypress trees, this property is located within a small country hamlet composed of 7 independent stone units and is situated in a hilly position, halfway between San Giovanni d'Asso (9 km) and Montalcino (13 km).

With an area of about 115 square meters on two levels, the farmhouse boasts a large living area, which includes a living room, dining room, kitchen, bathroom, utility room and a beautiful terrace overlooking the garden on the ground floor.

On the second floor are two double bedrooms with private bathrooms and access to an outdoor terrace.

The renovation of this property embodies harmony with nature and will offer all the modern comforts of an exclusive residence. Completion is scheduled for June 2025, with detailed specifications for the planned work, including materials chosen for the interior finishes and engineering works planned.

The house is expected to be energy class A.

An exclusive carport is also included in the parking area.

Outside, a solarium with hot tub can be added to the garden. These improvements are not included in the asking price, but can be facilitated by specialized partners. In addition, there is the option of consulting a professional for vegetation design and interior design assistance.

#### Details of amenities

Private garden Exclusive carport Energy class A

Possible hot tub

Professional for vegetation design and assistance with interior decoration