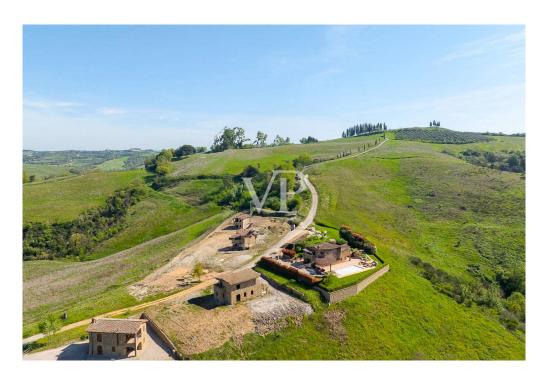

#### A first impression

Located in the beautiful Val d'Orcia and Crete Senesi, we offer for sale a stone farmhouse that features a large exclusive garden of about 1300 square meters with panoramic views.

Accessible through a picturesque dirt road lined with majestic cypress trees, this property is located within a small country hamlet composed of 7 independent stone units and is situated in a hilly position, halfway between San Giovanni d'Asso (9 km) and Montalcino (13 km).