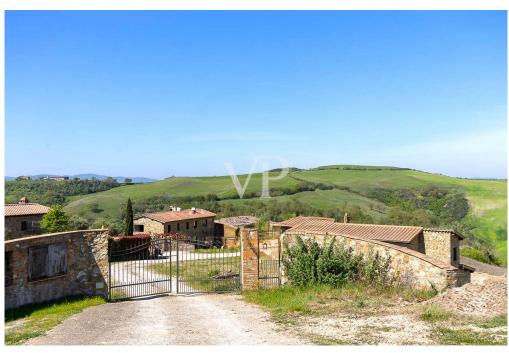

Accessible through a picturesque dirt road lined with majestic cypress trees, this property is located within a small country hamlet composed of 7 independent stone units and is situated in a hilly position, halfway between San Giovanni d'Asso (9 km) and Montalcino (13 km).

The house is expected to be energy class A.

An exclusive carport is also included in the parking area.

Outside, a solarium with hot tub can be added to the garden. These improvements are not included in the asking price, but can be facilitated by specialized partners. In addition, there is the option of consulting a professional for vegetation design and interior design assistance.

#### Details of amenities

Private garden Exclusive carport Energy class A

Possible hot tub

Professional for vegetation design and assistance with interior decoration