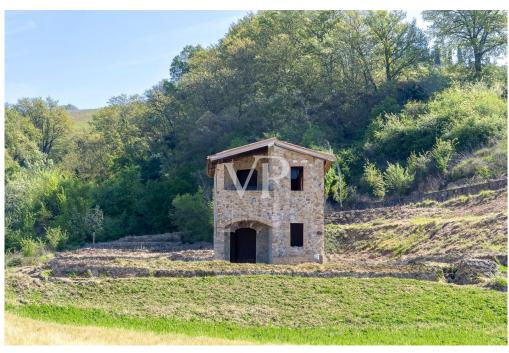

#### A first impression

Located in the beautiful Val d'Orcia and Crete Senesi, we offer for sale a stone farmhouse that features a large exclusive garden of about 1300 square meters with panoramic views.

Accessible through a picturesque dirt road lined with majestic cypress trees, this property is located within a small country hamlet composed of 7 independent stone units and is situated in a hilly position, halfway between San Giovanni d'Asso (9 km) and Montalcino (13 km).

With an area of about 115 square meters on two levels, the farmhouse boasts a large living area, which includes a living room, dining room, kitchen, bathroom, utility room and a beautiful terrace overlooking the garden on the ground floor.

On the second floor are two double bedrooms with private bathrooms and access to an outdoor terrace.

The renovation of this property embodies harmony with nature and will offer all the modern comforts of an exclusive residence. Completion is scheduled for June 2025, with detailed specifications for the planned work, including materials chosen for the interior finishes and engineering works planned.