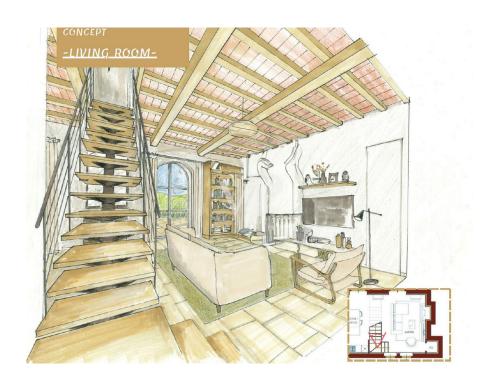

With an area of about 115 square meters on two levels, the farmhouse boasts a large living area, which includes a living room, dining room, kitchen, bathroom, utility room and a beautiful terrace overlooking the garden on the ground floor.

On the second floor are two double bedrooms with private bathrooms and access to an outdoor terrace.

The renovation of this property embodies harmony with nature and will offer all the modern comforts of an exclusive residence. Completion is scheduled for June 2025, with detailed specifications for the planned work, including materials chosen for the interior finishes and engineering works planned.