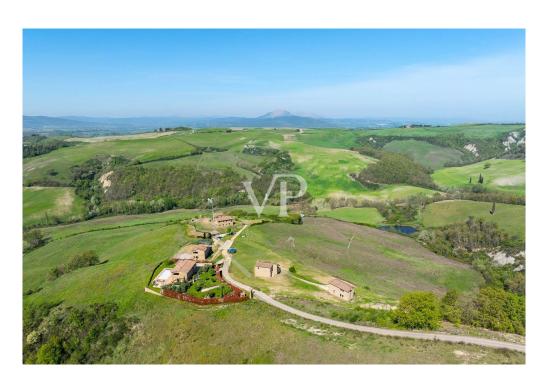

#### A first impression

Located in the beautiful Val d'Orcia and Crete Senesi, we offer for sale a stone farmhouse that features a large exclusive garden of about 1300 square meters with panoramic views.

Accessible through a picturesque dirt road lined with majestic cypress trees, this property is located within a small country hamlet composed of 7 independent stone units and is situated in a hilly position, halfway between San Giovanni d'Asso (9 km) and Montalcino (13 km).

The house is expected to be energy class A.

An exclusive carport is also included in the parking area.

Outside, a solarium with hot tub can be added to the garden. These improvements are not included in the asking price, but can be facilitated by specialized partners. In addition, there is the option of consulting a professional for vegetation design and interior design assistance.