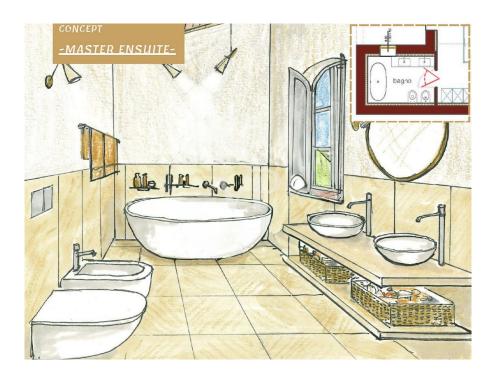

On the second floor are two double bedrooms with private bathrooms and access to an outdoor terrace.

The renovation of this property embodies harmony with nature and will offer all the modern comforts of an exclusive residence. Completion is scheduled for June 2025, with detailed specifications for the planned work, including materials chosen for the interior finishes and engineering works planned.