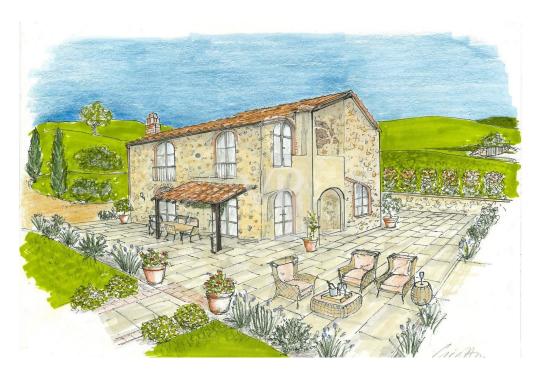

#### A first impression

Located in the beautiful Val d'Orcia and Crete Senesi, we offer for sale a stone farmhouse that features a large exclusive garden of about 1300 square meters with panoramic views.

With an area of about 115 square meters on two levels, the farmhouse boasts a large living area, which includes a living room, dining room, kitchen, bathroom, utility room and a beautiful terrace overlooking the garden on the ground floor.

On the second floor are two double bedrooms with private bathrooms and access to an outdoor terrace.

The renovation of this property embodies harmony with nature and will offer all the modern comforts of an exclusive residence. Completion is scheduled for June 2025, with detailed specifications for the planned work, including materials chosen for the interior finishes and engineering works planned.

The house is expected to be energy class A.

An exclusive carport is also included in the parking area.

Outside, a solarium with hot tub can be added to the garden. These improvements are not included in the asking price, but can be facilitated by specialized partners. In addition, there is the option of consulting a professional for vegetation design and interior design assistance.