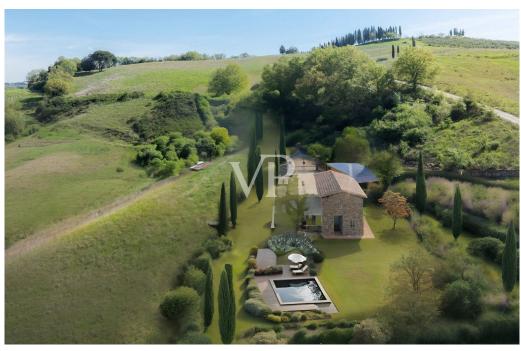

#### A first impression

Located in the beautiful Val d'Orcia and Crete Senesi, we offer for sale a stone farmhouse that features a large exclusive garden of about 1300 square meters with panoramic views.

Accessible through a picturesque dirt road lined with majestic cypress trees, this property is located within a small country hamlet composed of 7 independent stone units and is situated in a hilly position, halfway between San Giovanni d'Asso (9 km) and Montalcino (13 km).

The house is expected to be energy class A.

An exclusive carport is also included in the parking area.

Outside, a solarium with hot tub can be added to the garden. These improvements are not included in the asking price, but can be facilitated by specialized partners. In addition, there is the option of consulting a professional for vegetation design and interior design assistance.