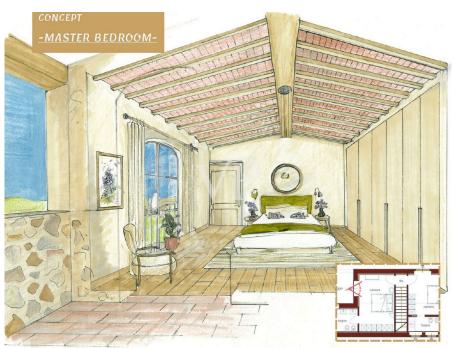

On the second floor are two double bedrooms with private bathrooms and access to an outdoor terrace.

The renovation of this property embodies harmony with nature and will offer all the modern comforts of an exclusive residence. Completion is scheduled for June 2025, with detailed specifications for the planned work, including materials chosen for the interior finishes and engineering works planned.