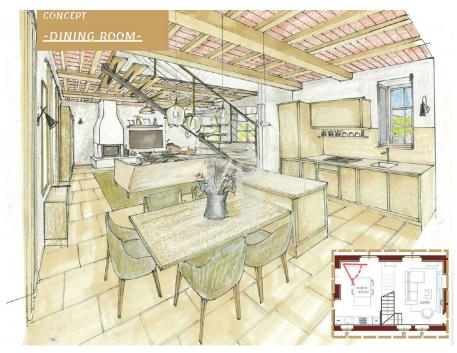

With an area of about 115 square meters on two levels, the farmhouse boasts a large living area, which includes a living room, dining room, kitchen, bathroom, utility room and a beautiful terrace overlooking the garden on the ground floor.

On the second floor are two double bedrooms with private bathrooms and access to an outdoor terrace.

The renovation of this property embodies harmony with nature and will offer all the modern comforts of an exclusive residence. Completion is scheduled for June 2025, with detailed specifications for the planned work, including materials chosen for the interior finishes and engineering works planned.