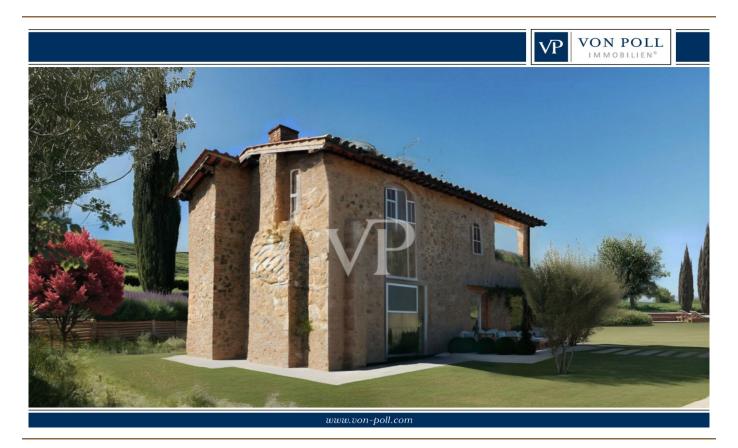

#### A first impression

Located in the beautiful Val d'Orcia and Crete Senesi, we offer for sale a stone farmhouse that features a large exclusive garden of about 1300 square meters with panoramic views.

With an area of about 115 square meters on two levels, the farmhouse boasts a large living area, which includes a living room, dining room, kitchen, bathroom, utility room and a beautiful terrace overlooking the garden on the ground floor.

On the second floor are two double bedrooms with private bathrooms and access to an outdoor terrace.

The renovation of this property embodies harmony with nature and will offer all the modern comforts of an exclusive residence. Completion is scheduled for June 2025, with detailed specifications for the planned work, including materials chosen for the interior finishes and engineering works planned.