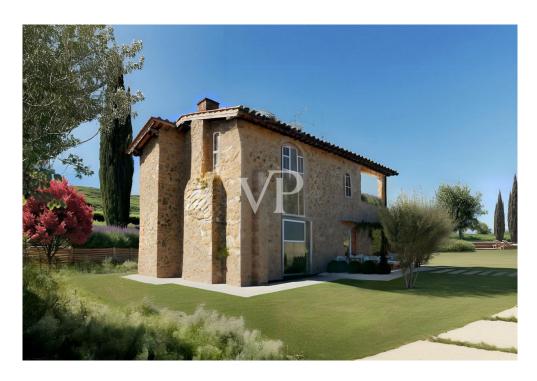

#### A first impression

Located in the beautiful Val d'Orcia and Crete Senesi, we offer for sale a stone farmhouse that features a large exclusive garden of about 1300 square meters with panoramic views.

With an area of about 115 square meters on two levels, the farmhouse boasts a large living area, which includes a living room, dining room, kitchen, bathroom, utility room and a beautiful terrace overlooking the garden on the ground floor.

On the second floor are two double bedrooms with private bathrooms and access to an outdoor terrace.

The renovation of this property embodies harmony with nature and will offer all the modern comforts of an exclusive residence. Completion is scheduled for June 2025, with detailed specifications for the planned work, including materials chosen for the interior finishes and engineering works planned.