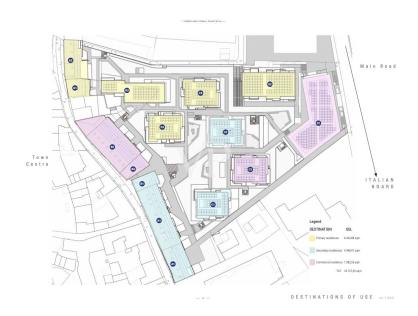

#### Types of Apartments Available:

Apartments of various sizes and configurations are available, as follows:

1.5 rooms: 47 sqm - CHF 305,500.00 / CHF 399,500.00

2.5 rooms: 76 sqm - CHF 494,000.00 / CHF 646,000.00

3.5 rooms: 108 sq. m. - CHF 702,000.00 / CHF 918,000.00

4.5 rooms: 133 sq. m. - CHF 864,500.00 / CHF 1,130,500.00

5.5 rooms: 203 sq. m. - CHF 1,319,500.00 / CHF 1,725,500.00

Each unit is designed to offer modern and comfortable living spaces with high-quality finishes.

For each apartment, it is possible to purchase one or more parking spaces, available at a price of CHF 60,000 each.