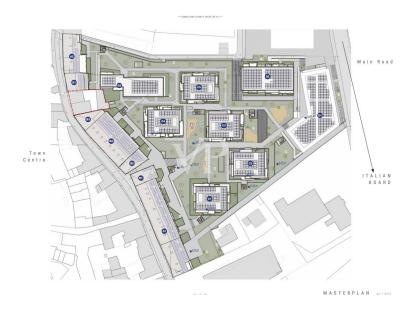

#### STABIO - SWITZERLAND

The "Stabio Garden Living" residential project is soon to begin construction, with completion scheduled for mid-2027.

It is a residential complex offering apartments of different sizes, with a choice between "Primary residence" and "Secondary / Commercial residence," depending on the buyer's residence status.

#### Types of Apartments Available:

Apartments of various sizes and configurations are available, as follows:

1.5 rooms: 47 sqm - CHF 305,500.00 / CHF 399,500.00

2.5 rooms: 76 sqm - CHF 494,000.00 / CHF 646,000.00

3.5 rooms: 108 sq. m. - CHF 702,000.00 / CHF 918,000.00

4.5 rooms: 133 sq. m. - CHF 864,500.00 / CHF 1,130,500.00

5.5 rooms: 203 sq. m. - CHF 1,319,500.00 / CHF 1,725,500.00

Each unit is designed to offer modern and comfortable living spaces with high-quality finishes.