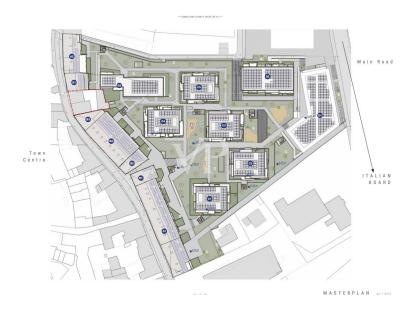

#### STABIO - SWITZERLAND

The "Stabio Garden Living" residential project is soon to begin construction, with completion scheduled for mid-2027.

It is a residential complex offering apartments of different sizes, with a choice between "Primary residence" and "Secondary / Commercial residence," depending on the buyer's residence status.

#### All about the location

In the heart of Stabio, just a stone's throw from Mendrisio and the shores of Lake Lugano and Como, you will find a perfect retreat to disconnect from the hustle and bustle, without sacrificing the convenience of connections for your explorations in Switzerland and Italy. A place that invites you to discover, savor and choose a new experience every day. Below are the travel times for the main destinations you can reach by car: