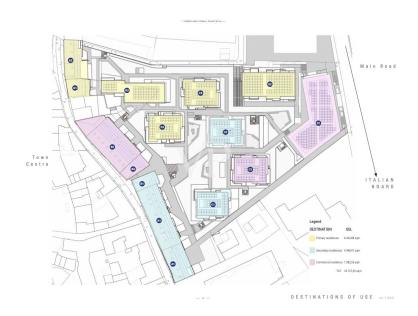

#### Types of Apartments Available:

Apartments of various sizes and configurations are available, as follows:

1.5 rooms: 47 sqm - CHF 305,500.00 / CHF 399,500.00

2.5 rooms: 76 sqm - CHF 494,000.00 / CHF 646,000.00

3.5 rooms: 108 sq. m. - CHF 702,000.00 / CHF 918,000.00

4.5 rooms: 133 sq. m. - CHF 864,500.00 / CHF 1,130,500.00

5.5 rooms: 203 sq. m. - CHF 1,319,500.00 / CHF 1,725,500.00

Each unit is designed to offer modern and comfortable living spaces with high-quality finishes.