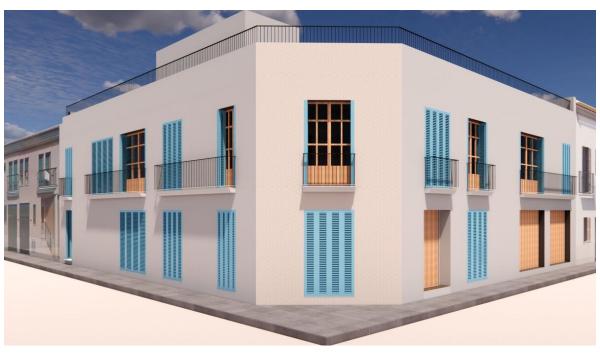

#### A first impression

This exclusive semi-detached house over two floors, in a quiet area of El Molinar, just a few steps from the sea, not only impresses with its excellent location, but also with its high-quality fittings and modern comforts. With a generous constructed area of approx. 196 m², it offers enough space for comfortable living on a living area of approx. 145 m². On the first floor, you will find a stylish living area with a cozy sofa and a state-of-the-art TV corner in addition to a modern open-plan kitchen, while the sleeping areas are located on the second floor. This semi-detached corner house has first-class features such as underfloor heating, air conditioning and a modern KNX system for convenient control of the building services. The fully equipped kitchen has high-quality Gaggenau and Bora appliances for your culinary needs. The approx. 15 m² pool invites you to spend relaxing hours. The cathedral and the old town of Palma are within easy walking or cycling distance and the beach of El Molinar is just a few minutes away.