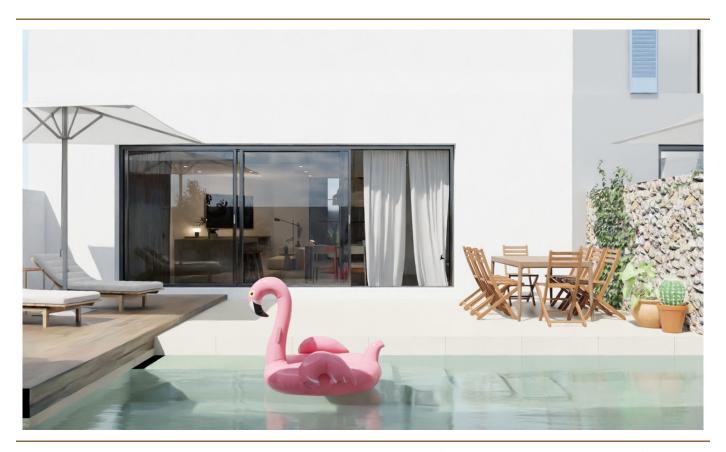

#### A first impression

This exclusive semi-detached house over two floors, in a quiet area of El Molinar, just a few steps from the sea, not only impresses with its excellent location, but also with its high-quality fittings and modern comforts. With a generous constructed area of approx. 196 m², it offers enough space for comfortable living on a living area of approx. 145 m². On the first floor, you will find a stylish living area with a cozy sofa and a state-of-the-art TV corner in addition to a modern open-plan kitchen, while the sleeping areas are located on the second floor. This semi-detached corner house has first-class features such as underfloor heating, air conditioning and a modern KNX system for convenient control of the building services. The fully equipped kitchen has high-quality Gaggenau and Bora appliances for your culinary needs. The approx. 15 m² pool invites you to spend relaxing hours. The cathedral and the old town of Palma are within easy walking or cycling distance and the beach of El Molinar is just a few minutes away.

#### Details of amenities

- Fitted kitchen with GAGGENAU and BORA appliances
- GESA city electricity
- city water
- Underfloor heating
- Air conditioning
- KNX home automation
- Pool