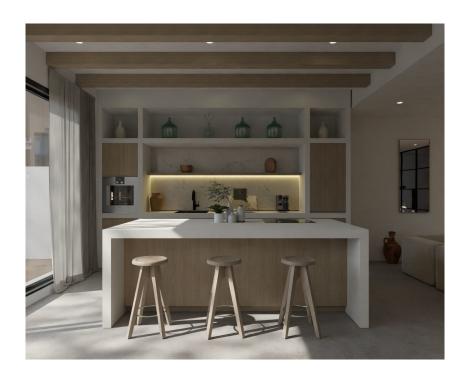

#### A first impression

This exclusive semi-detached house over two floors, in a quiet area of El Molinar, just a few steps from the sea, not only impresses with its excellent location, but also with its high-quality fittings and modern comforts. With a generous constructed area of approx. 196 m², it offers enough space for comfortable living on a living area of approx. 145 m². On the first floor, you will find a stylish living area with a cozy sofa and a state-of-the-art TV corner in addition to a modern open-plan kitchen, while the sleeping areas are located on the second floor. This semi-detached corner house has first-class features such as underfloor heating, air conditioning and a modern KNX system for convenient control of the building services. The fully equipped kitchen has high-quality Gaggenau and Bora appliances for your culinary needs. The approx. 15 m² pool invites you to spend relaxing hours. The cathedral and the old town of Palma are within easy walking or cycling distance and the beach of El Molinar is just a few minutes away.

#### Details of amenities

- Fitted kitchen with GAGGENAU and BORA appliances
- GESA city electricity
- city water
- Underfloor heating
- Air conditioning
- KNX home automation
- Pool