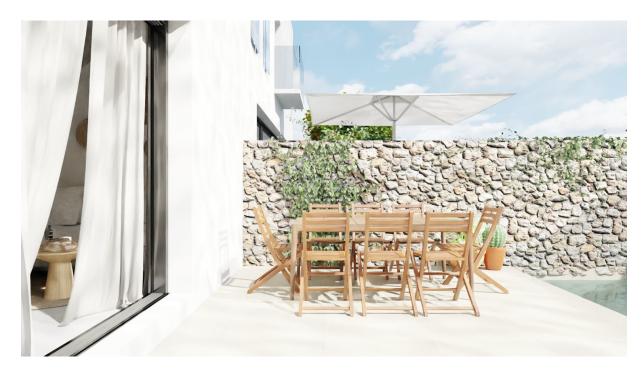

#### A first impression

This exclusive semi-detached house over two floors, in a quiet area of El Molinar, just a few steps from the sea, not only impresses with its excellent location, but also with its high-quality fittings and modern comforts. With a generous constructed area of approx. 196 m², it offers enough space for comfortable living on a living area of approx. 145 m². On the first floor, you will find a stylish living area with a cozy sofa and a state-of-the-art TV corner in addition to a modern open-plan kitchen, while the sleeping areas are located on the second floor. This semi-detached corner house has first-class features such as underfloor heating, air conditioning and a modern KNX system for convenient control of the building services. The fully equipped kitchen has high-quality Gaggenau and Bora appliances for your culinary needs. The approx. 15 m² pool invites you to spend relaxing hours. The cathedral and the old town of Palma are within easy walking or cycling distance and the beach of El Molinar is just a few minutes away.

#### Details of amenities

- Fitted kitchen with GAGGENAU and BORA appliances
- GESA city electricity
- city water
- Underfloor heating
- Air conditioning
- KNX home automation
- Pool