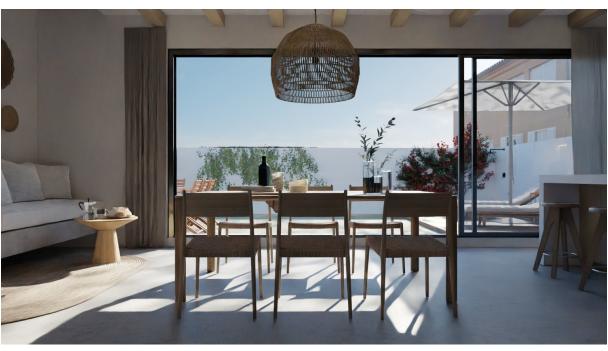

#### A first impression

This exclusive semi-detached house over two floors, in a quiet area of El Molinar, just a few steps from the sea, not only impresses with its excellent location, but also with its high-quality fittings and modern comforts. With a generous constructed area of approx. 196 m², it offers enough space for comfortable living on a living area of approx. 145 m². On the first floor, you will find a stylish living area with a cozy sofa and a state-of-the-art TV corner in addition to a modern open-plan kitchen, while the sleeping areas are located on the second floor. This semi-detached corner house has first-class features such as underfloor heating, air conditioning and a modern KNX system for convenient control of the building services. The fully equipped kitchen has high-quality Gaggenau and Bora appliances for your culinary needs. The approx. 15 m² pool invites you to spend relaxing hours. The cathedral and the old town of Palma are within easy walking or cycling distance and the beach of El Molinar is just a few minutes away.