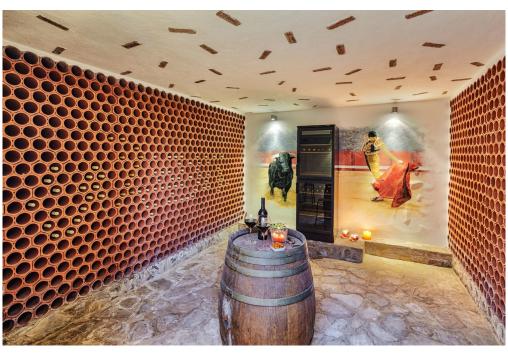

The main house consists of five double bedrooms, five good sized bathrooms, a spacious fully fitted kitchen with high quality appliances, a bright living-dining room with large windows, access to a lovely covered terrace and a huge swimming pool of approx. 50 m². The property also has a separate guest studio with a spacious bedroom with en-suite bathroom, a fully equipped kitchen and a living-dining room that form a sunny and cozy open space. The entire house is decorated in a beautiful and unique design with great attention to detail. In addition, this property offers a seven-meter high gallery in the living area with high ceilings, a fully equipped outdoor kitchen, relaxation areas next to a fabulous swimming pool and unbeatable panoramic views. The landscaped garden with old olive trees and a barbecue area above the house, which provides even better views, is also worthy of mention.