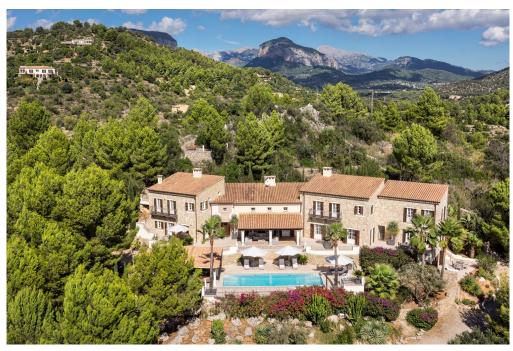

#### A first impression

This fantastic south-facing luxury villa of approx. 660 m² offers magnificent panoramic views and is located between Santa Maria and Alarò. Built in 2015, with tasteful design and high quality materials, in one of the most sought-after areas of Mallorca, just a few minutes from all amenities, this property offers total privacy and fabulous views.

The main house consists of five double bedrooms, five good sized bathrooms, a spacious fully fitted kitchen with high quality appliances, a bright living-dining room with large windows, access to a lovely covered terrace and a huge swimming pool of approx. 50 m². The property also has a separate guest studio with a spacious bedroom with en-suite bathroom, a fully equipped kitchen and a living-dining room that form a sunny and cozy open space. The entire house is decorated in a beautiful and unique design with great attention to detail. In addition, this property offers a seven-meter high gallery in the living area with high ceilings, a fully equipped outdoor kitchen, relaxation areas next to a fabulous swimming pool and unbeatable panoramic views. The landscaped garden with old olive trees and a barbecue area above the house, which provides even better views, is also worthy of mention.

#### All about the location

Alaró, a picturesque village in the heart of Mallorca, impresses with its charming atmosphere and historical significance. Surrounded by breathtaking landscapes and majestic mountains, Alaró offers a perfect blend of nature and culture.

An absolute highlight is the Castell d'Alaró, an impressive castle ruin on a mountain top that offers breathtaking panoramic views over the island. The ascent is a popular hiking route that delights nature lovers and history buffs alike.