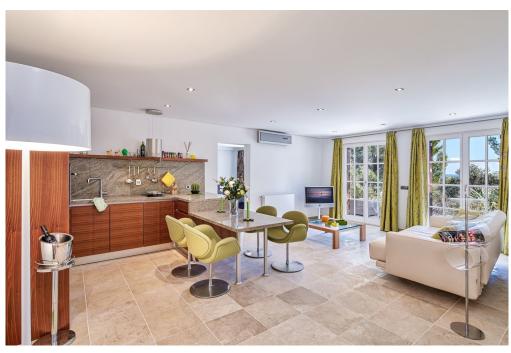

The main house consists of five double bedrooms, five good sized bathrooms, a spacious fully fitted kitchen with high quality appliances, a bright living-dining room with large windows, access to a lovely covered terrace and a huge swimming pool of approx. 50 m². The property also has a separate guest studio with a spacious bedroom with en-suite bathroom, a fully equipped kitchen and a living-dining room that form a sunny and cozy open space. The entire house is decorated in a beautiful and unique design with great attention to detail. In addition, this property offers a seven-meter high gallery in the living area with high ceilings, a fully equipped outdoor kitchen, relaxation areas next to a fabulous swimming pool and unbeatable panoramic views. The landscaped garden with old olive trees and a barbecue area above the house, which provides even better views, is also worthy of mention.

#### Details of amenities

Double-glazed windows

Central heating

Central air conditioning

GESA/city electricity

City water

Open kitchen

Fireplace