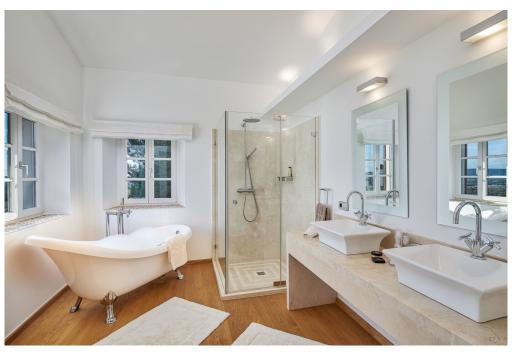

The main house consists of five double bedrooms, five good sized bathrooms, a spacious fully fitted kitchen with high quality appliances, a bright living-dining room with large windows, access to a lovely covered terrace and a huge swimming pool of approx. 50 m². The property also has a separate guest studio with a spacious bedroom with en-suite bathroom, a fully equipped kitchen and a living-dining room that form a sunny and cozy open space. The entire house is decorated in a beautiful and unique design with great attention to detail. In addition, this property offers a seven-meter high gallery in the living area with high ceilings, a fully equipped outdoor kitchen, relaxation areas next to a fabulous swimming pool and unbeatable panoramic views. The landscaped garden with old olive trees and a barbecue area above the house, which provides even better views, is also worthy of mention.