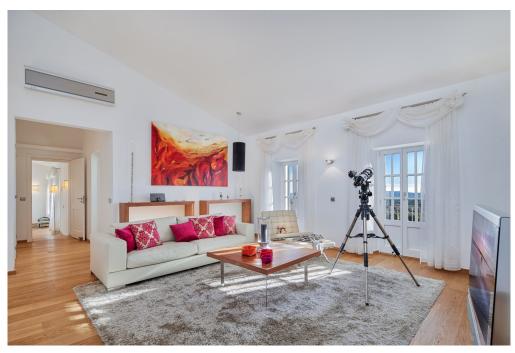

#### A first impression

This fantastic south-facing luxury villa of approx. 660 m² offers magnificent panoramic views and is located between Santa Maria and Alarò. Built in 2015, with tasteful design and high quality materials, in one of the most sought-after areas of Mallorca, just a few minutes from all amenities, this property offers total privacy and fabulous views.

The main house consists of five double bedrooms, five good sized bathrooms, a spacious fully fitted kitchen with high quality appliances, a bright living-dining room with large windows, access to a lovely covered terrace and a huge swimming pool of approx. 50 m². The property also has a separate guest studio with a spacious bedroom with en-suite bathroom, a fully equipped kitchen and a living-dining room that form a sunny and cozy open space. The entire house is decorated in a beautiful and unique design with great attention to detail. In addition, this property offers a seven-meter high gallery in the living area with high ceilings, a fully equipped outdoor kitchen, relaxation areas next to a fabulous swimming pool and unbeatable panoramic views. The landscaped garden with old olive trees and a barbecue area above the house, which provides even better views, is also worthy of mention.

Features include underfloor heating, air conditioning, marble floors, a double garage, a par 3 golf course and many other highlights.

It is a real gem in a fantastic location just 15 minutes from Palma.