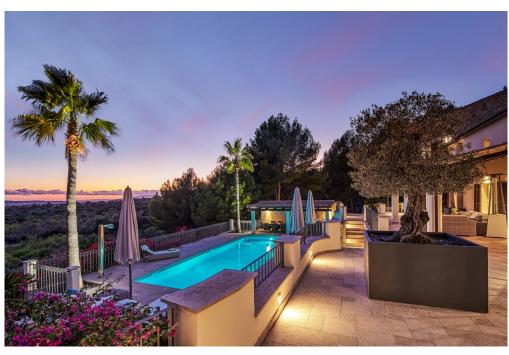

#### A first impression

This fantastic south-facing luxury villa of approx. 660 m² offers magnificent panoramic views and is located between Santa Maria and Alarò. Built in 2015, with tasteful design and high quality materials, in one of the most sought-after areas of Mallorca, just a few minutes from all amenities, this property offers total privacy and fabulous views.

The main house consists of five double bedrooms, five good sized bathrooms, a spacious fully fitted kitchen with high quality appliances, a bright living-dining room with large windows, access to a lovely covered terrace and a huge swimming pool of approx. 50 m². The property also has a separate guest studio with a spacious bedroom with en-suite bathroom, a fully equipped kitchen and a living-dining room that form a sunny and cozy open space. The entire house is decorated in a beautiful and unique design with great attention to detail. In addition, this property offers a seven-meter high gallery in the living area with high ceilings, a fully equipped outdoor kitchen, relaxation areas next to a fabulous swimming pool and unbeatable panoramic views. The landscaped garden with old olive trees and a barbecue area above the house, which provides even better views, is also worthy of mention.

Features include underfloor heating, air conditioning, marble floors, a double garage, a par 3 golf course and many other highlights.

It is a real gem in a fantastic location just 15 minutes from Palma.