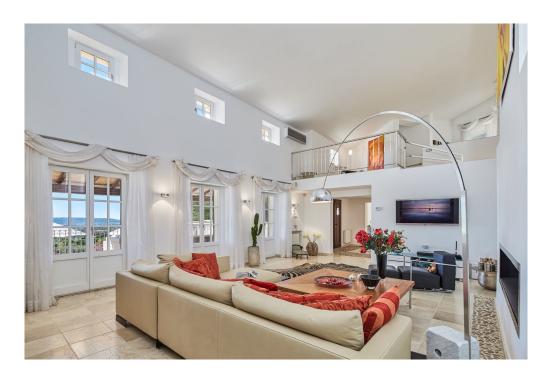

The main house consists of five double bedrooms, five good sized bathrooms, a spacious fully fitted kitchen with high quality appliances, a bright living-dining room with large windows, access to a lovely covered terrace and a huge swimming pool of approx. 50 m². The property also has a separate guest studio with a spacious bedroom with en-suite bathroom, a fully equipped kitchen and a living-dining room that form a sunny and cozy open space. The entire house is decorated in a beautiful and unique design with great attention to detail. In addition, this property offers a seven-meter high gallery in the living area with high ceilings, a fully equipped outdoor kitchen, relaxation areas next to a fabulous swimming pool and unbeatable panoramic views. The landscaped garden with old olive trees and a barbecue area above the house, which provides even better views, is also worthy of mention.

Features include underfloor heating, air conditioning, marble floors, a double garage, a par 3 golf course and many other highlights.

It is a real gem in a fantastic location just 15 minutes from Palma.