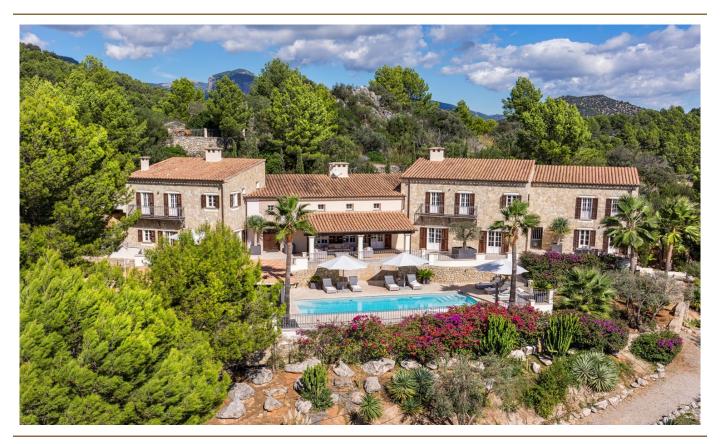

#### A first impression

This fantastic south-facing luxury villa of approx. 660 m² offers magnificent panoramic views and is located between Santa Maria and Alarò. Built in 2015, with tasteful design and high quality materials, in one of the most sought-after areas of Mallorca, just a few minutes from all amenities, this property offers total privacy and fabulous views.

The main house consists of five double bedrooms, five good sized bathrooms, a spacious fully fitted kitchen with high quality appliances, a bright living-dining room with large windows, access to a lovely covered terrace and a huge swimming pool of approx. 50 m². The property also has a separate guest studio with a spacious bedroom with en-suite bathroom, a fully equipped kitchen and a living-dining room that form a sunny and cozy open space. The entire house is decorated in a beautiful and unique design with great attention to detail. In addition, this property offers a seven-meter high gallery in the living area with high ceilings, a fully equipped outdoor kitchen, relaxation areas next to a fabulous swimming pool and unbeatable panoramic views. The landscaped garden with old olive trees and a barbecue area above the house, which provides even better views, is also worthy of mention.

Features include underfloor heating, air conditioning, marble floors, a double garage, a par 3 golf course and many other highlights.

It is a real gem in a fantastic location just 15 minutes from Palma.