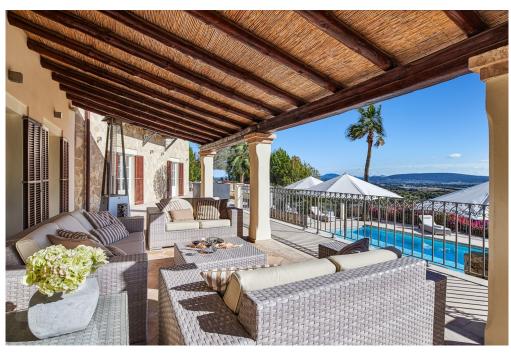

#### A first impression

This fantastic south-facing luxury villa of approx. 660 m² offers magnificent panoramic views and is located between Santa Maria and Alarò. Built in 2015, with tasteful design and high quality materials, in one of the most sought-after areas of Mallorca, just a few minutes from all amenities, this property offers total privacy and fabulous views.

The main house consists of five double bedrooms, five good sized bathrooms, a spacious fully fitted kitchen with high quality appliances, a bright living-dining room with large windows, access to a lovely covered terrace and a huge swimming pool of approx. 50 m². The property also has a separate guest studio with a spacious bedroom with en-suite bathroom, a fully equipped kitchen and a living-dining room that form a sunny and cozy open space. The entire house is decorated in a beautiful and unique design with great attention to detail. In addition, this property offers a seven-meter high gallery in the living area with high ceilings, a fully equipped outdoor kitchen, relaxation areas next to a fabulous swimming pool and unbeatable panoramic views. The landscaped garden with old olive trees and a barbecue area above the house, which provides even better views, is also worthy of mention.

Features include underfloor heating, air conditioning, marble floors, a double garage, a par 3 golf course and many other highlights.

It is a real gem in a fantastic location just 15 minutes from Palma.