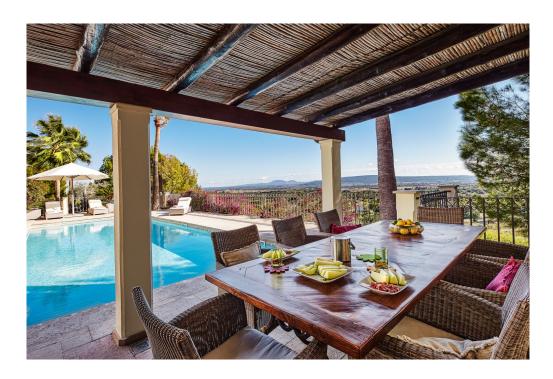

The main house consists of five double bedrooms, five good sized bathrooms, a spacious fully fitted kitchen with high quality appliances, a bright living-dining room with large windows, access to a lovely covered terrace and a huge swimming pool of approx. 50 m². The property also has a separate guest studio with a spacious bedroom with en-suite bathroom, a fully equipped kitchen and a living-dining room that form a sunny and cozy open space. The entire house is decorated in a beautiful and unique design with great attention to detail. In addition, this property offers a seven-meter high gallery in the living area with high ceilings, a fully equipped outdoor kitchen, relaxation areas next to a fabulous swimming pool and unbeatable panoramic views. The landscaped garden with old olive trees and a barbecue area above the house, which provides even better views, is also worthy of mention.

Features include underfloor heating, air conditioning, marble floors, a double garage, a par 3 golf course and many other highlights.

It is a real gem in a fantastic location just 15 minutes from Palma.