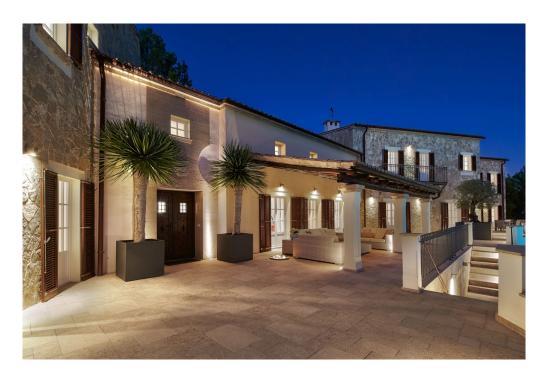

#### A first impression

This fantastic south-facing luxury villa of approx. 660 m² offers magnificent panoramic views and is located between Santa Maria and Alarò. Built in 2015, with tasteful design and high quality materials, in one of the most sought-after areas of Mallorca, just a few minutes from all amenities, this property offers total privacy and fabulous views.

The main house consists of five double bedrooms, five good sized bathrooms, a spacious fully fitted kitchen with high quality appliances, a bright living-dining room with large windows, access to a lovely covered terrace and a huge swimming pool of approx. 50 m². The property also has a separate guest studio with a spacious bedroom with en-suite bathroom, a fully equipped kitchen and a living-dining room that form a sunny and cozy open space. The entire house is decorated in a beautiful and unique design with great attention to detail. In addition, this property offers a seven-meter high gallery in the living area with high ceilings, a fully equipped outdoor kitchen, relaxation areas next to a fabulous swimming pool and unbeatable panoramic views. The landscaped garden with old olive trees and a barbecue area above the house, which provides even better views, is also worthy of mention.