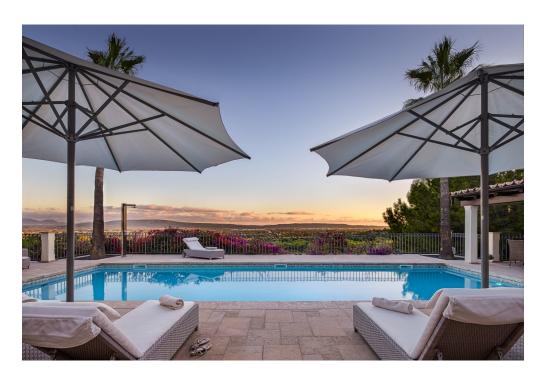

The main house consists of five double bedrooms, five good sized bathrooms, a spacious fully fitted kitchen with high quality appliances, a bright living-dining room with large windows, access to a lovely covered terrace and a huge swimming pool of approx. 50 m². The property also has a separate guest studio with a spacious bedroom with en-suite bathroom, a fully equipped kitchen and a living-dining room that form a sunny and cozy open space. The entire house is decorated in a beautiful and unique design with great attention to detail. In addition, this property offers a seven-meter high gallery in the living area with high ceilings, a fully equipped outdoor kitchen, relaxation areas next to a fabulous swimming pool and unbeatable panoramic views. The landscaped garden with old olive trees and a barbecue area above the house, which provides even better views, is also worthy of mention.

Features include underfloor heating, air conditioning, marble floors, a double garage, a par 3 golf course and many other highlights.

It is a real gem in a fantastic location just 15 minutes from Palma.