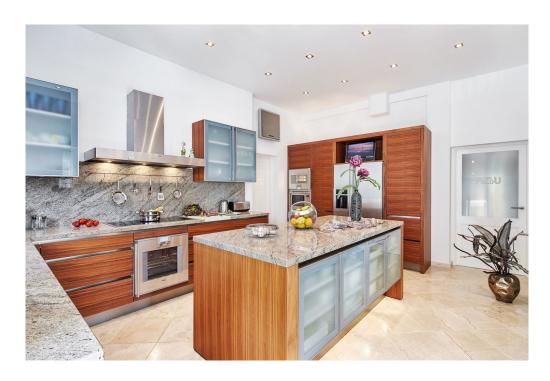

The main house consists of five double bedrooms, five good sized bathrooms, a spacious fully fitted kitchen with high quality appliances, a bright living-dining room with large windows, access to a lovely covered terrace and a huge swimming pool of approx. 50 m². The property also has a separate guest studio with a spacious bedroom with en-suite bathroom, a fully equipped kitchen and a living-dining room that form a sunny and cozy open space. The entire house is decorated in a beautiful and unique design with great attention to detail. In addition, this property offers a seven-meter high gallery in the living area with high ceilings, a fully equipped outdoor kitchen, relaxation areas next to a fabulous swimming pool and unbeatable panoramic views. The landscaped garden with old olive trees and a barbecue area above the house, which provides even better views, is also worthy of mention.

#### Details of amenities

Double-glazed windows

Central heating

Central air conditioning

GESA/city electricity

City water

Open kitchen

Fireplace