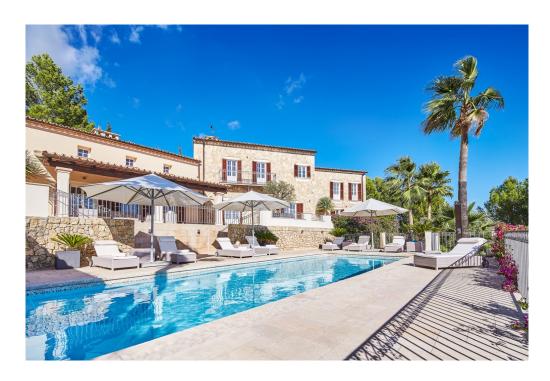

The main house consists of five double bedrooms, five good sized bathrooms, a spacious fully fitted kitchen with high quality appliances, a bright living-dining room with large windows, access to a lovely covered terrace and a huge swimming pool of approx. 50 m². The property also has a separate guest studio with a spacious bedroom with en-suite bathroom, a fully equipped kitchen and a living-dining room that form a sunny and cozy open space. The entire house is decorated in a beautiful and unique design with great attention to detail. In addition, this property offers a seven-meter high gallery in the living area with high ceilings, a fully equipped outdoor kitchen, relaxation areas next to a fabulous swimming pool and unbeatable panoramic views. The landscaped garden with old olive trees and a barbecue area above the house, which provides even better views, is also worthy of mention.

Features include underfloor heating, air conditioning, marble floors, a double garage, a par 3 golf course and many other highlights.

It is a real gem in a fantastic location just 15 minutes from Palma.