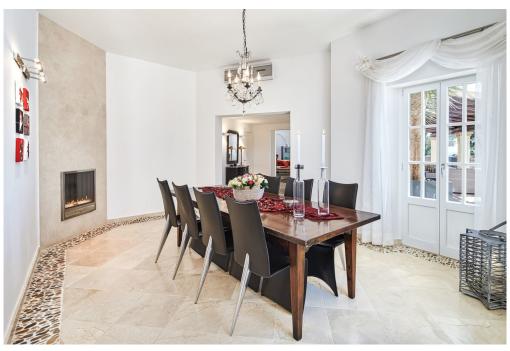

#### A first impression

This fantastic south-facing luxury villa of approx. 660 m² offers magnificent panoramic views and is located between Santa Maria and Alarò. Built in 2015, with tasteful design and high quality materials, in one of the most sought-after areas of Mallorca, just a few minutes from all amenities, this property offers total privacy and fabulous views.

The main house consists of five double bedrooms, five good sized bathrooms, a spacious fully fitted kitchen with high quality appliances, a bright living-dining room with large windows, access to a lovely covered terrace and a huge swimming pool of approx. 50 m². The property also has a separate guest studio with a spacious bedroom with en-suite bathroom, a fully equipped kitchen and a living-dining room that form a sunny and cozy open space. The entire house is decorated in a beautiful and unique design with great attention to detail. In addition, this property offers a seven-meter high gallery in the living area with high ceilings, a fully equipped outdoor kitchen, relaxation areas next to a fabulous swimming pool and unbeatable panoramic views. The landscaped garden with old olive trees and a barbecue area above the house, which provides even better views, is also worthy of mention.