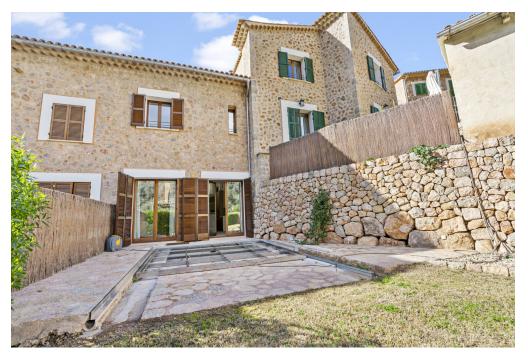

### A first impression

These six terraced houses, which have just been completed and embody the typical Mallorcan style, are being built on one of the last available plots in Fornalutx, in the Orange Valley. They are located just a few minutes' walk from the village center and close to the famous Soller. The living areas of the individual houses are between 170 m<sup>2</sup> and 265 m<sup>2</sup>, and each house has its own garden area and parking space. Some of the houses even have their own pool, providing additional comfort and relaxation. Each of the houses has 3 bedrooms, 3 bathrooms, a guest toilet, a spacious living area, a dining area and a fully equipped kitchen. Only high-quality materials are used in the construction, such as windows made of iroko wood and large-format Mallorcan natural stone tiles. Naturally, there is air conditioning, LED lighting, underfloor heating and a garden area. For further information or a viewing, please do not hesitate to contact us.