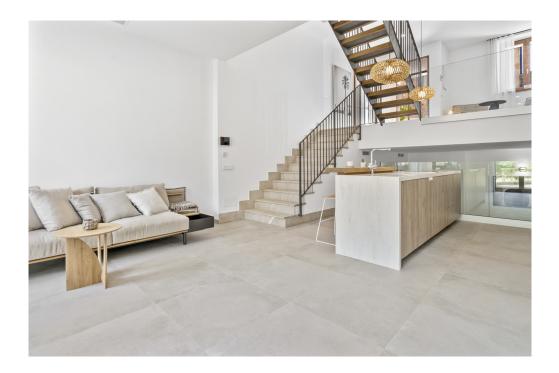

### A first impression

These six terraced houses, which have just been completed and embody the typical Mallorcan style, are being built on one of the last available plots in Fornalutx, in the Orange Valley. They are located just a few minutes' walk from the village center and close to the famous Soller. The living areas of the individual houses are between 170 m<sup>2</sup> and 265 m<sup>2</sup>, and each house has its own garden area and parking space. Some of the houses even have their own pool, providing additional comfort and relaxation. Each of the houses has 3 bedrooms, 3 bathrooms, a guest toilet, a spacious living area, a dining area and a fully equipped kitchen. Only high-quality materials are used in the construction, such as windows made of iroko wood and large-format Mallorcan natural stone tiles. Naturally, there is air conditioning, LED lighting, underfloor heating and a garden area. For further information or a viewing, please do not hesitate to contact us.