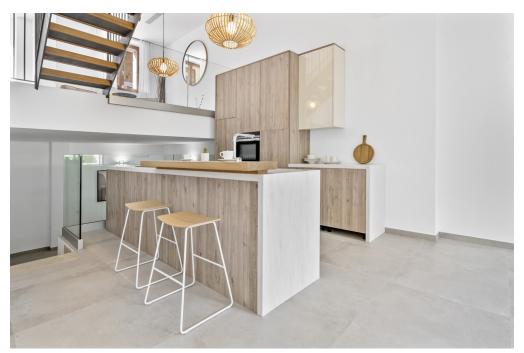

### A first impression

These six terraced houses, which have just been completed and embody the typical Mallorcan style, are being built on one of the last available plots in Fornalutx, in the Orange Valley. They are located just a few minutes' walk from the village center and close to the famous Soller. The living areas of the individual houses are between 170 m<sup>2</sup> and 265 m<sup>2</sup>, and each house has its own garden area and parking space. Some of the houses even have their own pool, providing additional comfort and relaxation. Each of the houses has 3 bedrooms, 3 bathrooms, a guest toilet, a spacious living area, a dining area and a fully equipped kitchen. Only high-quality materials are used in the construction, such as windows made of iroko wood and large-format Mallorcan natural stone tiles. Naturally, there is air conditioning, LED lighting, underfloor heating and a garden area. For further information or a viewing, please do not hesitate to contact us.

## Details of amenities

- Iroko wood window frames
- Mallorcan natural stone tiles
- Air conditioning
- Garden
- Terrace
- Parking lot
- Splash pool