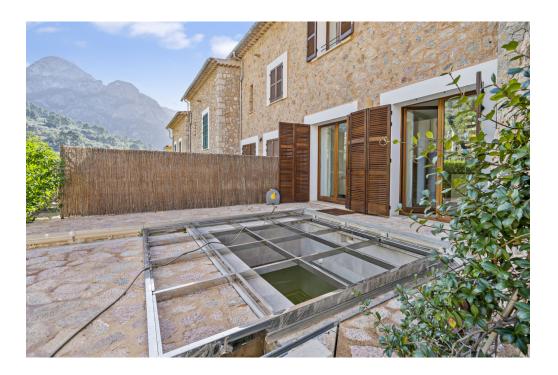

### Newly built terraced house with pool in Fornalutx

### A first impression

These six terraced houses, which have just been completed and embody the typical Mallorcan style, are being built on one of the last available plots in Fornalutx, in the Orange Valley. They are located just a few minutes' walk from the village center and close to the famous Soller. The living areas of the individual houses are between 170 m<sup>2</sup> and 265 m<sup>2</sup>, and each house has its own garden area and parking space. Some of the houses even have their own pool, providing additional comfort and relaxation. Each of the houses has 3 bedrooms, 3 bathrooms, a guest toilet, a spacious living area, a dining area and a fully equipped kitchen. Only high-quality materials are used in the construction, such as windows made of iroko wood and large-format Mallorcan natural stone tiles. Naturally, there is air conditioning, LED lighting, underfloor heating and a garden area. For further information or a viewing, please do not hesitate to contact us.

## Details of amenities

- Iroko wood window frames
- Mallorcan natural stone tiles
- Air conditioning
- Garden
- Terrace
- Parking lot
- Splash pool