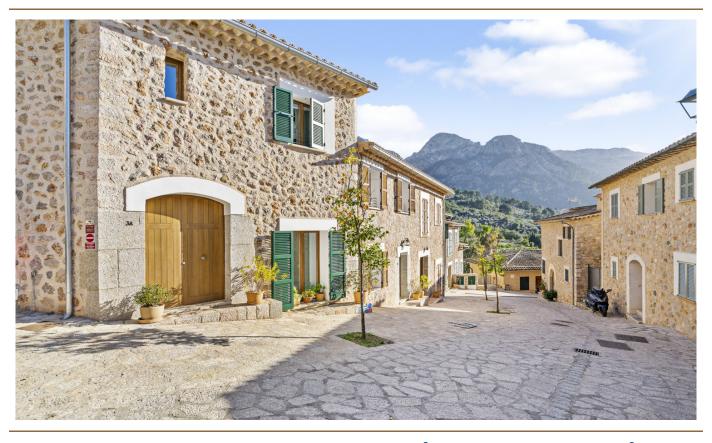

### A first impression

These six terraced houses, which have just been completed and embody the typical Mallorcan style, are being built on one of the last available plots in Fornalutx, in the Orange Valley. They are located just a few minutes' walk from the village center and close to the famous Soller. The living areas of the individual houses are between 170 m<sup>2</sup> and 265 m<sup>2</sup>, and each house has its own garden area and parking space. Some of the houses even have their own pool, providing additional comfort and relaxation. Each of the houses has 3 bedrooms, 3 bathrooms, a guest toilet, a spacious living area, a dining area and a fully equipped kitchen. Only high-quality materials are used in the construction, such as windows made of iroko wood and large-format Mallorcan natural stone tiles. Naturally, there is air conditioning, LED lighting, underfloor heating and a garden area. For further information or a viewing, please do not hesitate to contact us.

### All about the location

Fornalutx is an enchanting village located in the picturesque foothills of the Serra de Tramuntana, just a few kilometers from Sóller and the charming port of Sóller. This idyllic location in the heart of the Orange Valley gives Fornalutx a special atmosphere, characterized by lush citrus plantations and breathtaking mountain landscapes. With a population of around 700 people, the village exudes an intimate and welcoming community that upholds tradition and culture.

The narrow, cobbled streets of Fornalutx are lined with historic stone houses adorned with colorful flowers and are perfect for relaxing strolls. Places of interest include the impressive parish church of Sant Bartomeu and the picturesque viewpoints, which offer spectacular views of the surrounding countryside. The proximity to Sóller allows residents and visitors to enjoy the lively atmosphere of the town, while the port of Sóller, with its beautiful beaches and clear waters, can be reached in just a few minutes.