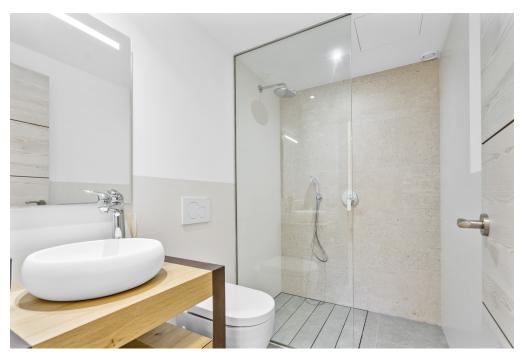

### A first impression

These six terraced houses, which have just been completed and embody the typical Mallorcan style, are being built on one of the last available plots in Fornalutx, in the Orange Valley. They are located just a few minutes' walk from the village center and close to the famous Soller. The living areas of the individual houses are between 170 m<sup>2</sup> and 265 m<sup>2</sup>, and each house has its own garden area and parking space. Some of the houses even have their own pool, providing additional comfort and relaxation. Each of the houses has 3 bedrooms, 3 bathrooms, a guest toilet, a spacious living area, a dining area and a fully equipped kitchen. Only high-quality materials are used in the construction, such as windows made of iroko wood and large-format Mallorcan natural stone tiles. Naturally, there is air conditioning, LED lighting, underfloor heating and a garden area. For further information or a viewing, please do not hesitate to contact us.

## Details of amenities

- Iroko wood window frames
- Mallorcan natural stone tiles
- Air conditioning
- Garden
- Terrace
- Parking lot
- Splash pool