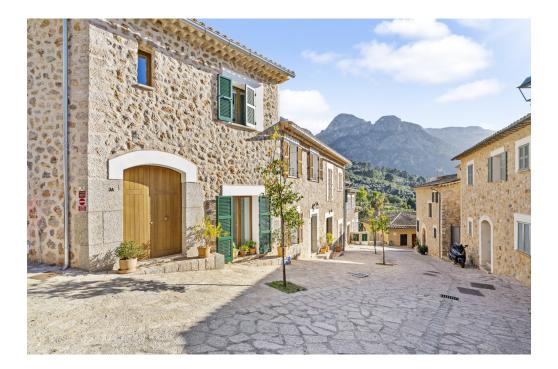

### A first impression

These six terraced houses, which have just been completed and embody the typical Mallorcan style, are being built on one of the last available plots in Fornalutx, in the Orange Valley. They are located just a few minutes' walk from the village center and close to the famous Soller. The living areas of the individual houses are between 170 m<sup>2</sup> and 265 m<sup>2</sup>, and each house has its own garden area and parking space. Some of the houses even have their own pool, providing additional comfort and relaxation. Each of the houses has 3 bedrooms, 3 bathrooms, a guest toilet, a spacious living area, a dining area and a fully equipped kitchen. Only high-quality materials are used in the construction, such as windows made of iroko wood and large-format Mallorcan natural stone tiles. Naturally, there is air conditioning, LED lighting, underfloor heating and a garden area. For further information or a viewing, please do not hesitate to contact us.

### All about the location

Fornalutx is an enchanting village located in the picturesque foothills of the Serra de Tramuntana, just a few kilometers from Sóller and the charming port of Sóller. This idyllic location in the heart of the Orange Valley gives Fornalutx a special atmosphere, characterized by lush citrus plantations and breathtaking mountain landscapes. With a population of around 700 people, the village exudes an intimate and welcoming community that upholds tradition and culture.

The narrow, cobbled streets of Fornalutx are lined with historic stone houses adorned with colorful flowers and are perfect for relaxing strolls. Places of interest include the impressive parish church of Sant Bartomeu and the picturesque viewpoints, which offer spectacular views of the surrounding countryside. The proximity to Sóller allows residents and visitors to enjoy the lively atmosphere of the town, while the port of Sóller, with its beautiful beaches and clear waters, can be reached in just a few minutes.