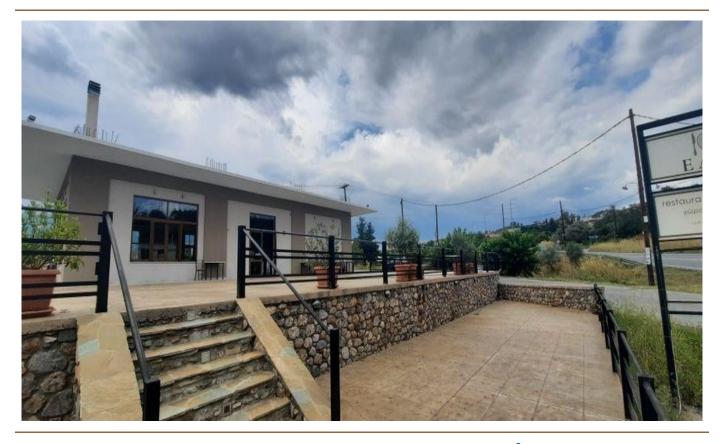

#### Commercial Opportunity in the Peloponnese

An opportunity to own a modern commercial property near the ancient city of Sparta awaits a savvy investor in the southern Peloponnese region. Built in 2019, this property which successfully operated as an event space and restaurant measures 427 square meters and sits on a plot of land measuring nearly 2400 square meters.

Location, location, location!......this prime piece of real estate is located near major tourist attractions such as the fortified settlement of Mystras which is a UNESCO heritage site as well being located on the route of major international sporting events such as the Spartathlon marathon race and the Spartan Race (an internationally acclaimed endurance event).

Ideally situated on the national road leading to Athens in the north (200 kms away) and Mani in the south (70 kms away), this property is a short distance from idyllic beaches, luxury resorts and offers endless opportunities to generate income. One can choose to continue to operate in its current configuration or easily transform the property into an operation of his/her own choosing.