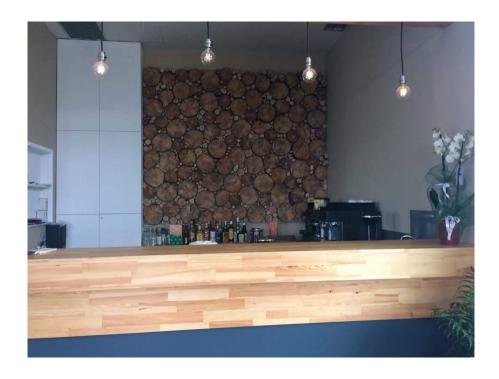

#### Commercial Opportunity in the Peloponnese

An opportunity to own a modern commercial property near the ancient city of Sparta awaits a savvy investor in the southern Peloponnese region. Built in 2019, this property which successfully operated as an event space and restaurant measures 427 square meters and sits on a plot of land measuring nearly 2400 square meters.

Ideally situated on the national road leading to Athens in the north (200 kms away) and Mani in the south (70 kms away), this property is a short distance from idyllic beaches, luxury resorts and offers endless opportunities to generate income. One can choose to continue to operate in its current configuration or easily transform the property into an operation of his/her own choosing.