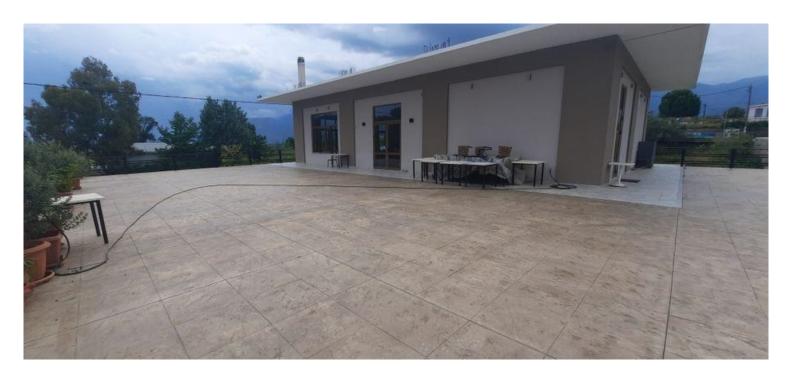

#### Commercial Opportunity in the Peloponnese

An opportunity to own a modern commercial property near the ancient city of Sparta awaits a savvy investor in the southern Peloponnese region. Built in 2019, this property which successfully operated as an event space and restaurant measures 427 square meters and sits on a plot of land measuring nearly 2400 square meters.