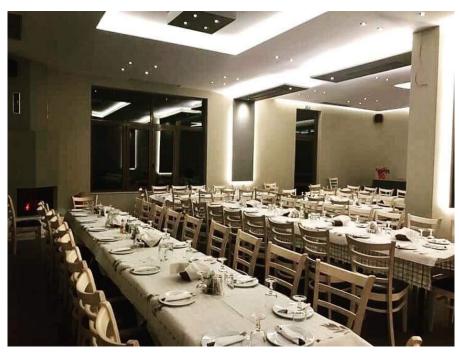

#### Commercial Opportunity in the Peloponnese

An opportunity to own a modern commercial property near the ancient city of Sparta awaits a savvy investor in the southern Peloponnese region. Built in 2019, this property which successfully operated as an event space and restaurant measures 427 square meters and sits on a plot of land measuring nearly 2400 square meters.

Ideally situated on the national road leading to Athens in the north (200 kms away) and Mani in the south (70 kms away), this property is a short distance from idyllic beaches, luxury resorts and offers endless opportunities to generate income. One can choose to continue to operate in its current configuration or easily transform the property into an operation of his/her own choosing.