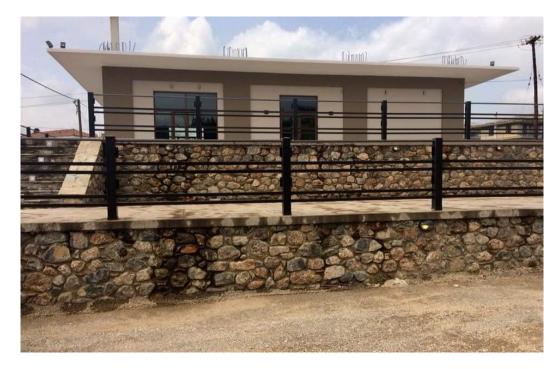

#### Commercial Opportunity in the Peloponnese

An opportunity to own a modern commercial property near the ancient city of Sparta awaits a savvy investor in the southern Peloponnese region. Built in 2019, this property which successfully operated as an event space and restaurant measures 427 square meters and sits on a plot of land measuring nearly 2400 square meters.