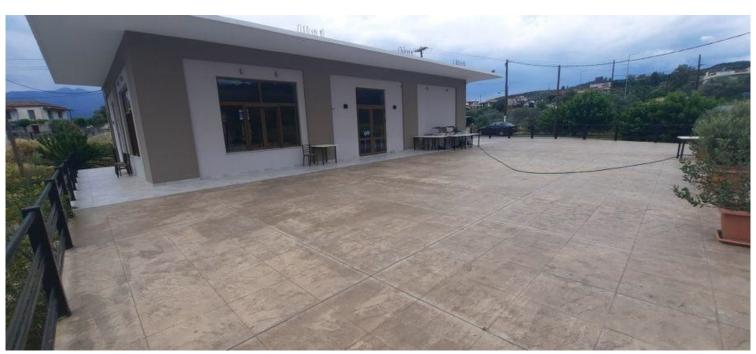

#### Commercial Opportunity in the Peloponnese

An opportunity to own a modern commercial property near the ancient city of Sparta awaits a savvy investor in the southern Peloponnese region. Built in 2019, this property which successfully operated as an event space and restaurant measures 427 square meters and sits on a plot of land measuring nearly 2400 square meters.