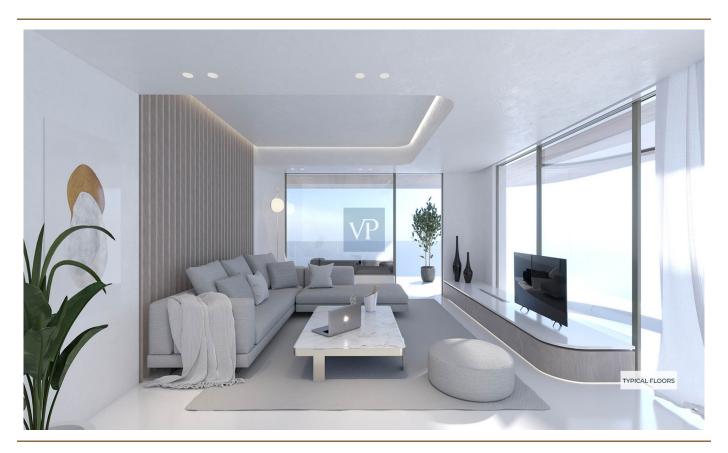

#### A first impression

Nestled within the vibrant urban fabric of Voula, this contemporary 92 sq.m. apartment on the third floor offer a harmonious blend of comfort and sophistication. Seamlessly integrating varied materials such as wood, marble, and glass, the architecture captivates with its free-flowing design, amplifying the essence of modern living. With two bedrooms, two bathrooms, and a guest WC, Seraphic exudes practicality while maintaining an elegant allure, complemented by 50 sq.m. verandas that unveil stunning panoramas of the city below.

Step into a world of eco-conscious luxury, where eco-friendly fireplaces and floor heating provide warmth, while the high-end architecture showcases curved windows that flood the space with natural light. Embracing sustainability, the building features underground parking equipped with electric car charges, catering to a modern lifestyle. From the smart building technology to the spacious balconies, every detail speaks to a contemporary urban oasis, inviting residents to indulge in the epitome of refined, comfortable living amidst the dynamic energy of Voula.