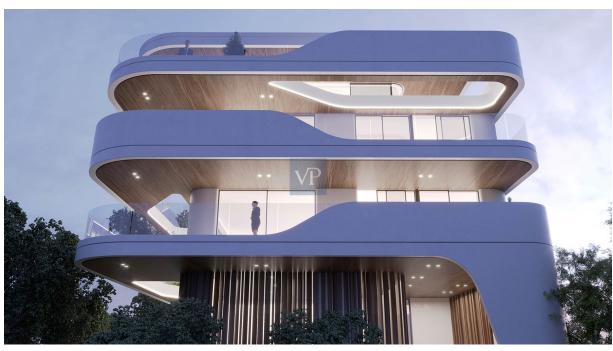

#### A first impression

Nestled within the vibrant urban fabric of Voula, this contemporary 92 sq.m. apartment on the third floor offer a harmonious blend of comfort and sophistication. Seamlessly integrating varied materials such as wood, marble, and glass, the architecture captivates with its free-flowing design, amplifying the essence of modern living. With two bedrooms, two bathrooms, and a guest WC, Seraphic exudes practicality while maintaining an elegant allure, complemented by 50 sq.m. verandas that unveil stunning panoramas of the city below.

Step into a world of eco-conscious luxury, where eco-friendly fireplaces and floor heating provide warmth, while the high-end architecture showcases curved windows that flood the space with natural light. Embracing sustainability, the building features underground parking equipped with electric car charges, catering to a modern lifestyle. From the smart building technology to the spacious balconies, every detail speaks to a contemporary urban oasis, inviting residents to indulge in the epitome of refined, comfortable living amidst the dynamic energy of Voula.