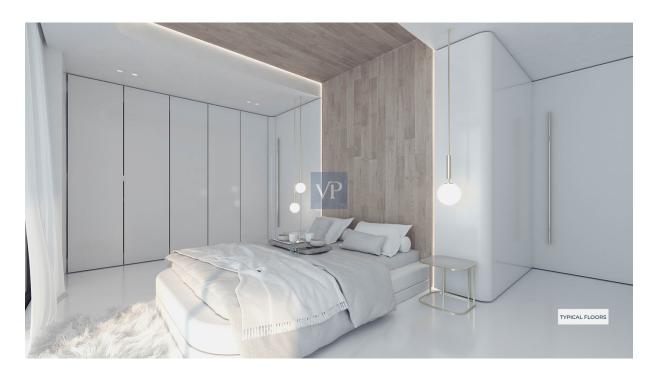

#### A first impression

Nestled within the vibrant urban fabric of Voula, this contemporary 92 sq.m. apartment on the third floor offer a harmonious blend of comfort and sophistication. Seamlessly integrating varied materials such as wood, marble, and glass, the architecture captivates with its free-flowing design, amplifying the essence of modern living. With two bedrooms, two bathrooms, and a guest WC, Seraphic exudes practicality while maintaining an elegant allure, complemented by 50 sq.m. verandas that unveil stunning panoramas of the city below.

Step into a world of eco-conscious luxury, where eco-friendly fireplaces and floor heating provide warmth, while the high-end architecture showcases curved windows that flood the space with natural light. Embracing sustainability, the building features underground parking equipped with electric car charges, catering to a modern lifestyle. From the smart building technology to the spacious balconies, every detail speaks to a contemporary urban oasis, inviting residents to indulge in the epitome of refined, comfortable living amidst the dynamic energy of Voula.