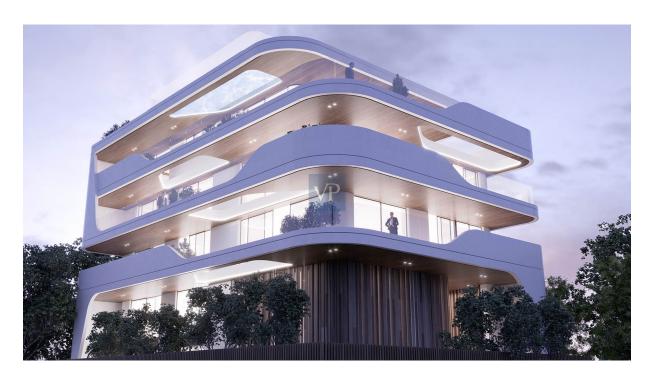

#### A first impression

Nestled within the vibrant urban fabric of Voula, this contemporary 92 sq.m. apartment on the third floor offer a harmonious blend of comfort and sophistication. Seamlessly integrating varied materials such as wood, marble, and glass, the architecture captivates with its free-flowing design, amplifying the essence of modern living. With two bedrooms, two bathrooms, and a guest WC, Seraphic exudes practicality while maintaining an elegant allure, complemented by 50 sq.m. verandas that unveil stunning panoramas of the city below.

Step into a world of eco-conscious luxury, where eco-friendly fireplaces and floor heating provide warmth, while the high-end architecture showcases curved windows that flood the space with natural light. Embracing sustainability, the building features underground parking equipped with electric car charges, catering to a modern lifestyle. From the smart building technology to the spacious balconies, every detail speaks to a contemporary urban oasis, inviting residents to indulge in the epitome of refined, comfortable living amidst the dynamic energy of Voula.