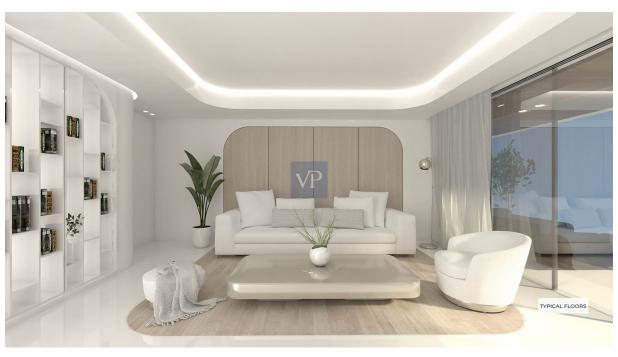

#### A first impression

Nestled within the vibrant urban fabric of Voula, this contemporary 92 sq.m. apartment on the third floor offer a harmonious blend of comfort and sophistication. Seamlessly integrating varied materials such as wood, marble, and glass, the architecture captivates with its free-flowing design, amplifying the essence of modern living. With two bedrooms, two bathrooms, and a guest WC, Seraphic exudes practicality while maintaining an elegant allure, complemented by 50 sq.m. verandas that unveil stunning panoramas of the city below.

Step into a world of eco-conscious luxury, where eco-friendly fireplaces and floor heating provide warmth, while the high-end architecture showcases curved windows that flood the space with natural light. Embracing sustainability, the building features underground parking equipped with electric car charges, catering to a modern lifestyle. From the smart building technology to the spacious balconies, every detail speaks to a contemporary urban oasis, inviting residents to indulge in the epitome of refined, comfortable living amidst the dynamic energy of Voula.