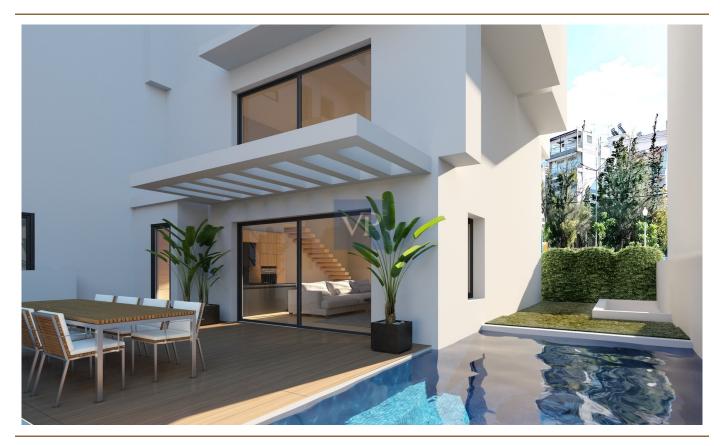

## A first impression

Available for sale a house of 149 square meters in Glyfada. The property occupies the ground and first floor of an elegant building, constructed with high architectural standards.

As you enter , you are greeted by a comfortable and bright living room, next to which is an elegant dining room. The fully equipped kitchen is thoughtfully designed. The house also features three bedrooms and bathrooms, and is enhanced by a lovely garden with a swimming pool, offering a private space for relaxation and leisure.