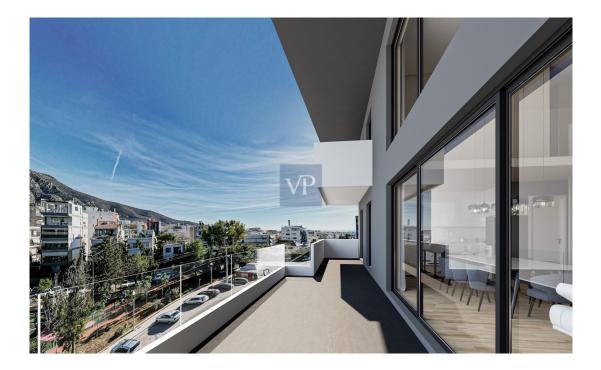

## A first impression

Available for sale a house of 149 square meters in Glyfada. The property occupies the ground and first floor of an elegant building, constructed with high architectural standards.

As you enter , you are greeted by a comfortable and bright living room, next to which is an elegant dining room. The fully equipped kitchen is thoughtfully designed. The house also features three bedrooms and bathrooms, and is enhanced by a lovely garden with a swimming pool, offering a private space for relaxation and leisure.