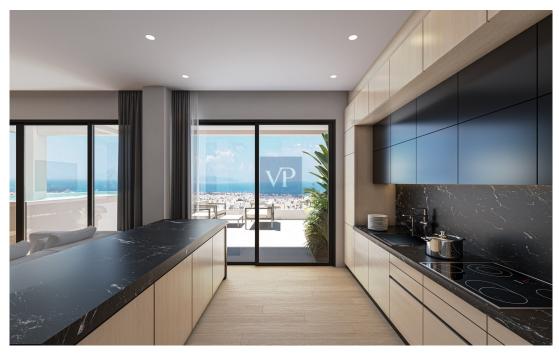

The fully equipped kitchen is designed to meet all your culinary needs, blending functionality with modern design. It is the perfect space for preparing meals and enjoying the convenience of a top-tier kitchen.