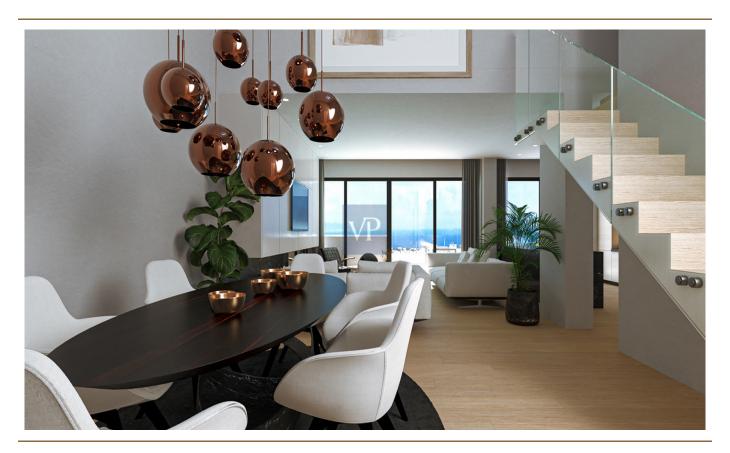

#### A first impression

Welcome to Jasmine, a charming 76-square-meter residence nestled in the heart of Glyfada. This stunning apartment spans the third and fourth floors of a modern building, designed with exceptional architecture and offering a blend of comfort and sophistication.

As you step inside, you're immediately greeted by a spacious and sunlit living room, the perfect space to relax and unwind. The elegant dining room, just adjacent, offers a breathtaking view of the sea, making it the ideal setting for both intimate meals and entertaining guests. The fully equipped kitchen is a true highlight, elegantly designed to meet all your culinary needs, blending functionality with style.