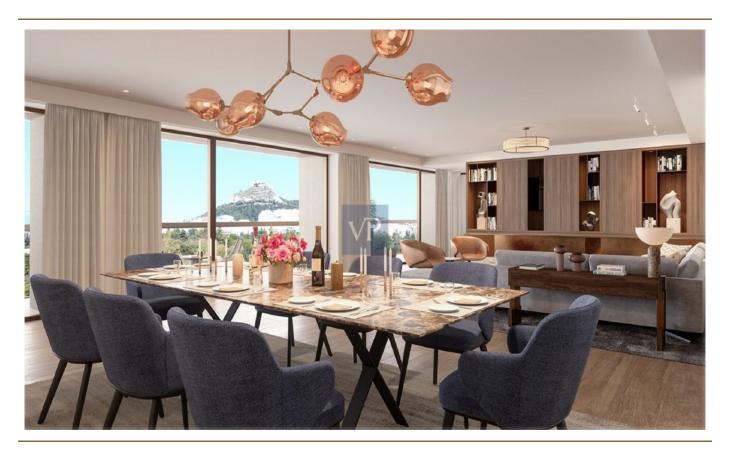

### A first impression

Mirage Central is a modern masterpiece that embodies both comfort and sophistication in one of Athens' most desirable neighborhoods—Mets-Kalimarmaro. Situated on the 2nd floor of an elegant building, this newly renovated apartment combines luxury with practicality, offering a living space that's perfect for those who value style and convenience.

With three spacious bedrooms, including a luxurious master suite, Mirage Central provides the perfect balance of relaxation and function. Two meticulously designed bathrooms and an additional guest WC ensure convenience and comfort for every member of the household. The expansive, open-concept living room flows seamlessly into a sleek, modern kitchen, ideal for both quiet evenings and lively entertaining.

The corner positioning of the apartment allows for unobstructed city views, giving you a rare glimpse of the vibrant life that surrounds you. Whether it's the stunning beauty of Athens' skyline or the vibrant energy of the streets below, you'll find yourself immersed in the city's pulse from the comfort of your own home.