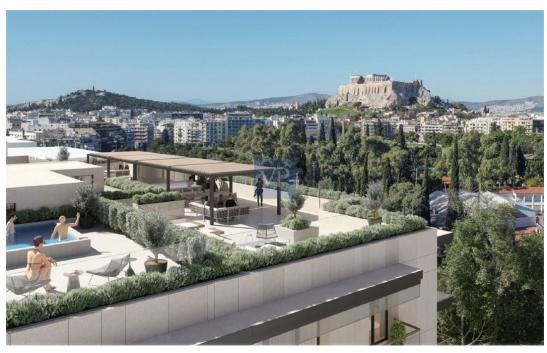

### A first impression

Mirage Central is a modern masterpiece that embodies both comfort and sophistication in one of Athens' most desirable neighborhoods—Mets-Kalimarmaro. Situated on the 2nd floor of an elegant building, this newly renovated apartment combines luxury with practicality, offering a living space that's perfect for those who value style and convenience.

The corner positioning of the apartment allows for unobstructed city views, giving you a rare glimpse of the vibrant life that surrounds you. Whether it's the stunning beauty of Athens' skyline or the vibrant energy of the streets below, you'll find yourself immersed in the city's pulse from the comfort of your own home.

Located just moments away from the city center, the Acropolis, cultural museums, and with excellent transportation links, Mirage Central places you at the heart of Athens' rich history and dynamic present. Underground parking and additional storage space are included, making this the perfect home for those who want luxury, convenience, and easy access to everything Athens has to offer.