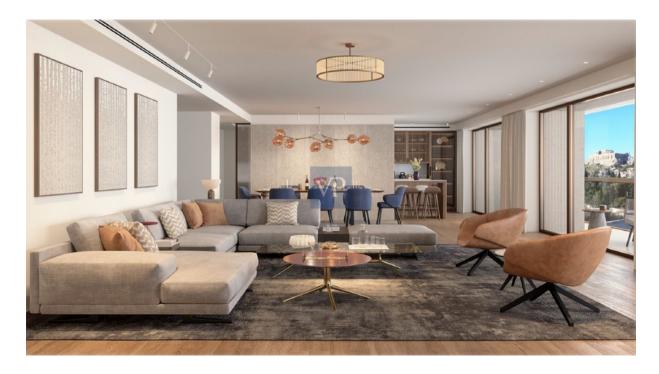

With three spacious bedrooms, including a luxurious master suite, Mirage Central provides the perfect balance of relaxation and function. Two meticulously designed bathrooms and an additional guest WC ensure convenience and comfort for every member of the household. The expansive, open-concept living room flows seamlessly into a sleek, modern kitchen, ideal for both quiet evenings and lively entertaining.

Thoughtfully designed with sustainability in mind, Mirage Central features energy-efficient double-glazed windows and a heat pump heating system, ensuring a comfortable living environment throughout the year while also minimizing energy consumption. The apartment's wooden floors add a touch of warmth and elegance, perfectly complementing the contemporary finishes.