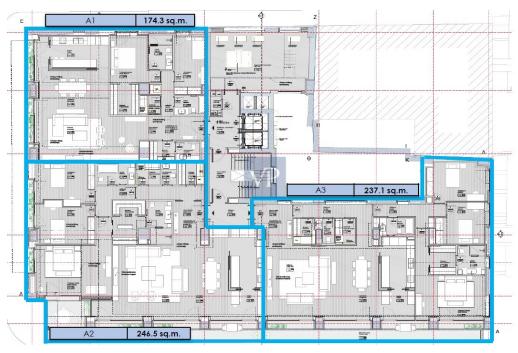

## At a glance

| Property ID | 1062647 |  |
|-------------|---------|--|
| Bedrooms    | 3       |  |
| Bathrooms   | 2       |  |

| F | Rent price | 11.000 EUR |
|---|------------|------------|
| T | otal Space | ca. 246 m² |
| - |            | ca. 246 m² |

### A first impression

Mirage Central is a modern masterpiece that embodies both comfort and sophistication in one of Athens' most desirable neighborhoods—Mets-Kalimarmaro. Situated on the 2nd floor of an elegant building, this newly renovated apartment combines luxury with practicality, offering a living space that's perfect for those who value style and convenience.

With three spacious bedrooms, including a luxurious master suite, Mirage Central provides the perfect balance of relaxation and function. Two meticulously designed bathrooms and an additional guest WC ensure convenience and comfort for every member of the household. The expansive, open-concept living room flows seamlessly into a sleek, modern kitchen, ideal for both quiet evenings and lively entertaining.