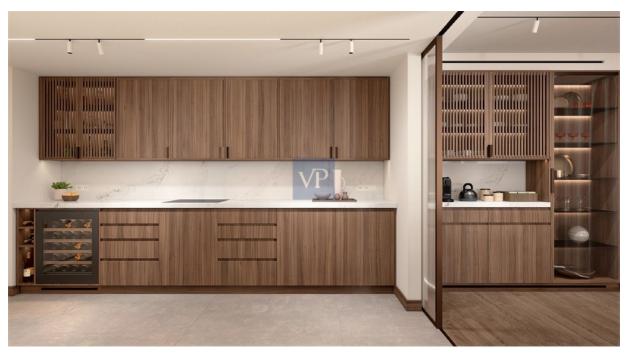

With three spacious bedrooms, including a luxurious master suite, Mirage Central provides the perfect balance of relaxation and function. Two meticulously designed bathrooms and an additional guest WC ensure convenience and comfort for every member of the household. The expansive, open-concept living room flows seamlessly into a sleek, modern kitchen, ideal for both quiet evenings and lively entertaining.