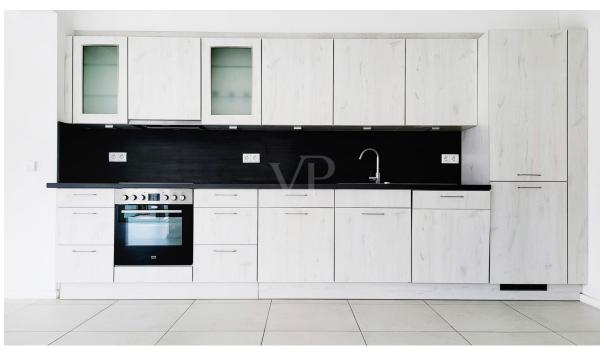

### A first impression

Welcome to Licht Terrassen Berlin - the exclusive new building in our capital city!

We offer you this 3-room new-build apartment from 2023, which offers you modern living space with a well thought-out floor plan and lots of light. The barrier-free apartment is located on the first floor of a detached apartment building in a quiet residential area in Berlin Pankow. It is characterized in particular by its light-flooded character, which is generated by daylight from at least two sides, as well as by the spacious two east and south-facing terraces.

Underfloor heating keeps the temperature in winter. Accessibility allows you to enter the apartment without obstacles and move around freely. A modern fitted kitchen with all the necessary appliances offers you space for your cooking skills.

### Details of amenities

- elevator
- Modern sanitary facilities
- bathroom with daylight incl. shower and bathtub
- two terraces on the first floor
- modern tiled floors
- underfloor heating
- barrier-free
- Daylight bathrooms with shower and bathtub
- modern fitted kitchen
- triple glazing
- large floor-to-ceiling window elements
- extra storage room
- cellar compartment
- electric external blinds
- bicycle parking space