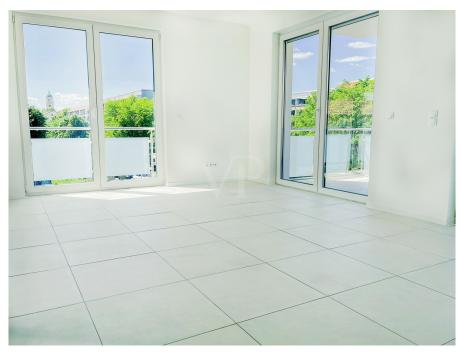

### A first impression

Welcome to Licht Terrassen Berlin - the exclusive new building in our capital city!

We offer you this 3-room new-build apartment from 2023, which offers you modern living space with a well thought-out floor plan and lots of light. The barrier-free apartment is located on the first floor of a detached apartment building in a quiet residential area in Berlin Pankow. It is characterized in particular by its light-flooded character, which is generated by daylight from at least two sides, as well as by the spacious two east and south-facing terraces.

The apartment is barrier-free and offers you maximum comfort. The spacious living area is laid with high-quality tiles, creating a cozy and elegant atmosphere. The apartment has floor-to-ceiling windows including electric external blinds. The terraces offer space for cozy hours with friends and family.