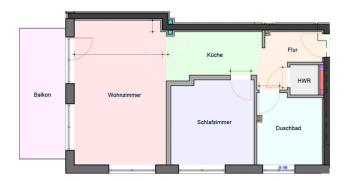

# Floor plans

Anlage zum Mietvertrag Aufteilung der Wohnung Nr. 5 (Wohnfläche 65,69, aufgeteilt in 60,06 qm + 50 % der Balkonflächen) (Wohnung nach links spiegeln)
Vorbehaltlich geringfügiger Änderungen in der Ausführung

This floor plan is not to scale. The documents were given to us by the client. For this reason, we cannot guarantee the accuracy of the information.