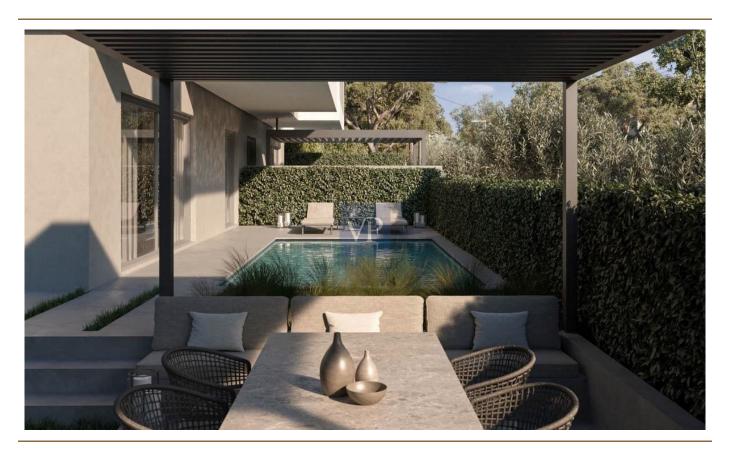

#### ??? ????? ????????

As you step into the ground floor of this luxury duplex in Kifisia, you're greeted by a convenient and cozy living area, perfect for relaxing evenings with family or hosting intimate gatherings. Adjacent to the living space is a well-appointed dining area, where you can enjoy meals with loved ones. The fully equipped kitchen boasts modern appliances and ample storage, making meal preparation a joy. Stepping outside, you're met with a refreshing pool, inviting you to unwind and soak up the sun in your private oasis. Ascending to the first floor, you'll find three bedrooms, each offering its own unique charm and comfort. The master bedroom is a spacious retreat, featuring an en-suite bathroom and elegant design elements that create a tranquil atmosphere. The remaining bedrooms provide ample space for guests or family members, ensuring everyone enjoys their own private sanctuary. Throughout this walk-through, you'll notice the seamless blend of convenience, comfort, and luxury that defines this duplex in Kifisia, making it an ideal place to call home.