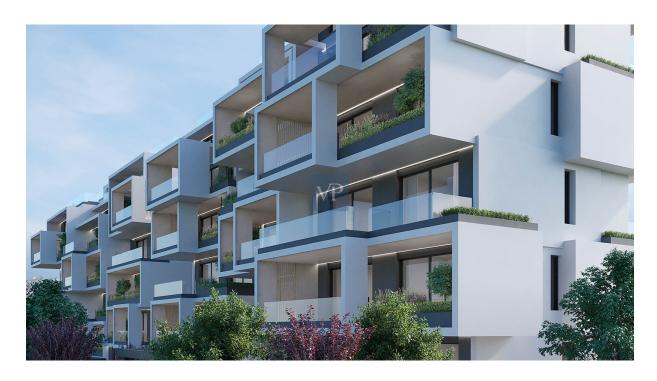

| 399.000 EUR |
|-------------|
| ??????      |
| ca. 97 m²   |
|             |

??? ????? ????????

Welcome to the epitome of contemporary elegance – the Satin Horizon, a meticulously curated living space within the prestigious Satin Residences. Embracing a minimalist architectural style reminiscent of the 1960s and the esteemed Le Corbusier school, this residence embodies a unique synthesis of design elements, ensuring both privacy and an abundance of natural light.

This refined apartment boasts 97 sq.m., two bedrooms, each accompanied by its bathroom, and an additional WC, exuding an essence of comfort and sophistication. Step onto the expansive 31 sq.m. verandas, offering an inviting retreat amidst the surroundings.