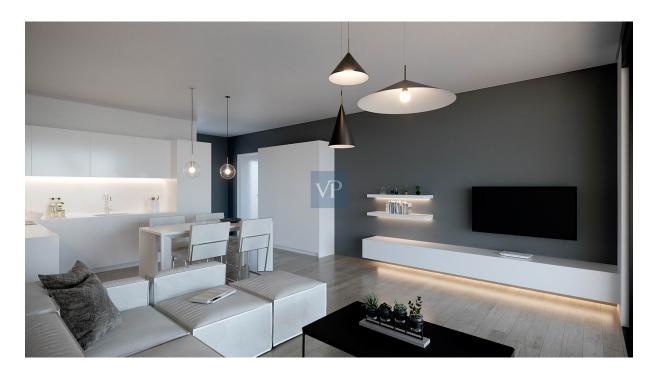

| 399.000 EUR |
|-------------|
| ??????      |
| ca. 97 m²   |
|             |

??? ????? ????????

Welcome to the epitome of contemporary elegance – the Satin Horizon, a meticulously curated living space within the prestigious Satin Residences. Embracing a minimalist architectural style reminiscent of the 1960s and the esteemed Le Corbusier school, this residence embodies a unique synthesis of design elements, ensuring both privacy and an abundance of natural light.

This refined apartment boasts 97 sq.m., two bedrooms, each accompanied by its bathroom, and an additional WC, exuding an essence of comfort and sophistication. Step onto the expansive 31 sq.m. verandas, offering an inviting retreat amidst the surroundings.