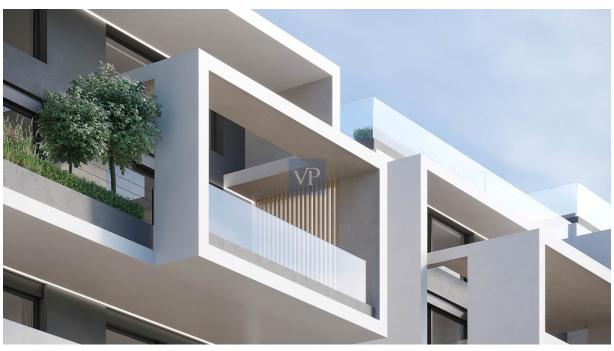

| 399.000 EUR |
|-------------|
| ??????      |
| ca. 97 m²   |
|             |

??? ????? ????????

Welcome to the epitome of contemporary elegance – the Satin Horizon, a meticulously curated living space within the prestigious Satin Residences. Embracing a minimalist architectural style reminiscent of the 1960s and the esteemed Le Corbusier school, this residence embodies a unique synthesis of design elements, ensuring both privacy and an abundance of natural light.

This refined apartment boasts 97 sq.m., two bedrooms, each accompanied by its bathroom, and an additional WC, exuding an essence of comfort and sophistication. Step onto the expansive 31 sq.m. verandas, offering an inviting retreat amidst the surroundings.