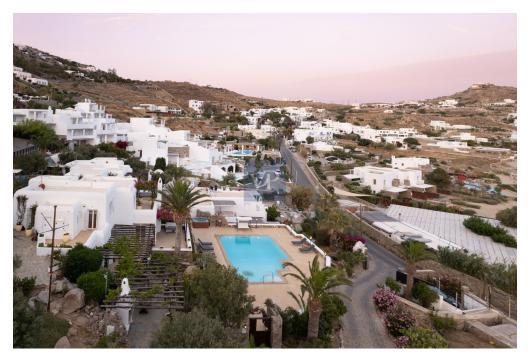

### ??? ????? ????????

The location is idyllic, offering a breathtaking view of Agios loannis Bay (also known as St. John's Bay). Situated close enough to the water to occasionally hear the soothing sound of the waves, it is just a short 7-minute drive to Mykonos Town. Despite its proximity to the town, the property is secluded enough to provide a very personal and private experience. Each room features its own en-suite facilities and direct access to outdoor spaces, which can be a private veranda, patio, or balcony. This ensures that guests can enjoy the stunning surroundings in comfort and privacy. The internal communal areas, including the living rooms, dining areas, kitchen, and hallways, are immaculately designed and decorated to give you the ultimate authentic Mykonos feel. The living rooms are spacious and inviting, perfect for relaxation or socializing with friends and family. The dining areas offer a cozy yet elegant atmosphere, ideal for enjoying meals prepared in the fully equipped kitchen, which boasts modern appliances and ample space for cooking. The hallways are beautifully decorated with local art and tasteful furnishings, enhancing the overall ambiance of the property. Outside, the property continues to impress with lush gardens and well-maintained pathways that lead to various relaxation spots. Whether you're lounging on a sunbed by the pool, dining al fresco on your private patio, or simply enjoying the panoramic views from your balcony, every moment spent here is designed to be memorable. In summary, this property offers a perfect blend of luxury, comfort, and authentic Mykonos charm, making it an ideal destination for those seeking a tranquil yet conveniently located retreat.