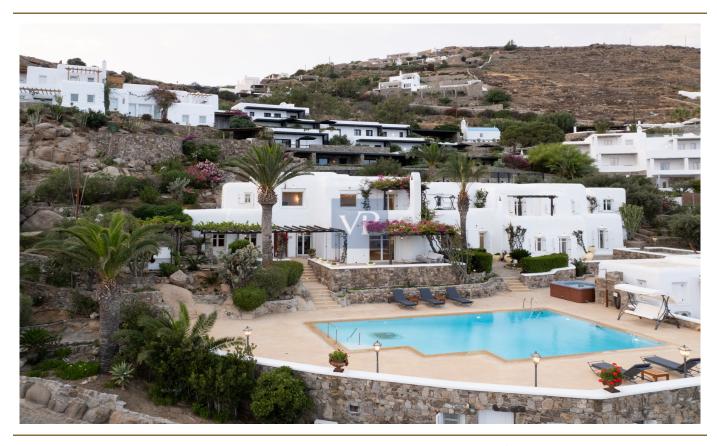

### ??? ????? ????????

The location is idyllic, offering a breathtaking view of Agios loannis Bay (also known as St. John's Bay). Situated close enough to the water to occasionally hear the soothing sound of the waves, it is just a short 7-minute drive to Mykonos Town. Despite its proximity to the town, the property is secluded enough to provide a very personal and private experience. Each room features its own en-suite facilities and direct access to outdoor spaces, which can be a private veranda, patio, or balcony. This ensures that guests can enjoy the stunning surroundings in comfort and privacy. The internal communal areas, including the living rooms, dining areas, kitchen, and hallways, are immaculately designed and decorated to give you the ultimate authentic Mykonos feel. The living rooms are spacious and inviting, perfect for relaxation or socializing with friends and family. The dining areas offer a cozy yet elegant atmosphere, ideal for enjoying meals prepared in the fully equipped kitchen, which boasts modern appliances and ample space for cooking. The hallways are beautifully decorated with local art and tasteful furnishings, enhancing the overall ambiance of the property. Outside, the property continues to impress with lush gardens and well-maintained pathways that lead to various relaxation spots. Whether you're lounging on a sunbed by the pool, dining al fresco on your private patio, or simply enjoying the panoramic views from your balcony, every moment spent here is designed to be memorable. In summary, this property offers a perfect blend of luxury, comfort, and authentic Mykonos charm, making it an ideal destination for those seeking a tranquil yet conveniently located retreat.