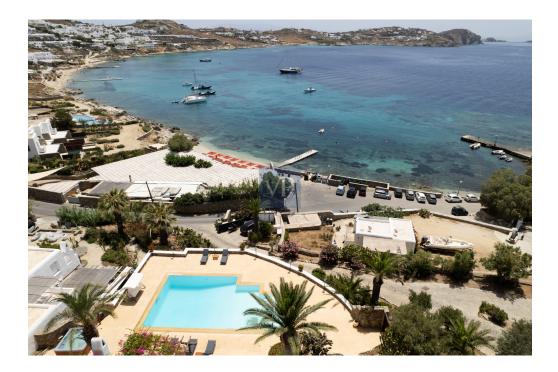

### ??? ????? ????????

The location is idyllic, offering a breathtaking view of Agios loannis Bay (also known as St. John's Bay). Situated close enough to the water to occasionally hear the soothing sound of the waves, it is just a short 7-minute drive to Mykonos Town. Despite its proximity to the town, the property is secluded enough to provide a very personal and private experience. Each room features its own en-suite facilities and direct access to outdoor spaces, which can be a private veranda, patio, or balcony. This ensures that guests can enjoy the stunning surroundings in comfort and privacy. The internal communal areas, including the living rooms, dining areas, kitchen, and hallways, are immaculately designed and decorated to give you the ultimate authentic Mykonos feel. The living rooms are spacious and inviting, perfect for relaxation or socializing with friends and family. The dining areas offer a cozy yet elegant atmosphere, ideal for enjoying meals prepared in the fully equipped kitchen, which boasts modern appliances and ample space for cooking. The hallways are beautifully decorated with local art and tasteful furnishings, enhancing the overall ambiance of the property. Outside, the property continues to impress with lush gardens and well-maintained pathways that lead to various relaxation spots. Whether you're lounging on a sunbed by the pool, dining al fresco on your private patio, or simply enjoying the panoramic views from your balcony, every moment spent here is designed to be memorable. In summary, this property offers a perfect blend of luxury, comfort, and authentic Mykonos charm, making it an ideal destination for those seeking a tranquil yet conveniently located retreat.