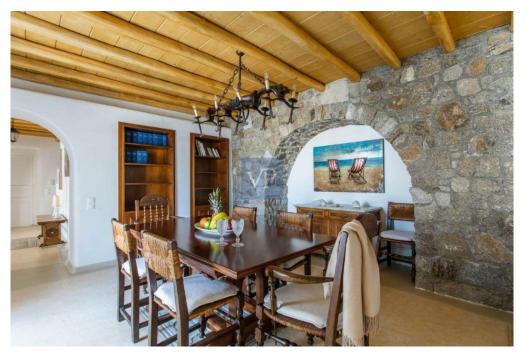

### ??? ????? ????????

The location is idyllic, offering a breathtaking view of Agios loannis Bay (also known as St. John's Bay). Situated close enough to the water to occasionally hear the soothing sound of the waves, it is just a short 7-minute drive to Mykonos Town. Despite its proximity to the town, the property is secluded enough to provide a very personal and private experience. Each room features its own en-suite facilities and direct access to outdoor spaces, which can be a private veranda, patio, or balcony. This ensures that guests can enjoy the stunning surroundings in comfort and privacy. The internal communal areas, including the living rooms, dining areas, kitchen, and hallways, are immaculately designed and decorated to give you the ultimate authentic Mykonos feel. The living rooms are spacious and inviting, perfect for relaxation or socializing with friends and family. The dining areas offer a cozy yet elegant atmosphere, ideal for enjoying meals prepared in the fully equipped kitchen, which boasts modern appliances and ample space for cooking. The hallways are beautifully decorated with local art and tasteful furnishings, enhancing the overall ambiance of the property. Outside, the property continues to impress with lush gardens and well-maintained pathways that lead to various relaxation spots. Whether you're lounging on a sunbed by the pool, dining al fresco on your private patio, or simply enjoying the panoramic views from your balcony, every moment spent here is designed to be memorable. In summary, this property offers a perfect blend of luxury, comfort, and authentic Mykonos charm, making it an ideal destination for those seeking a tranquil yet conveniently located retreat.