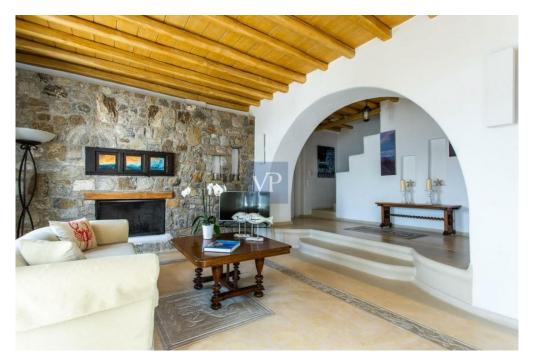

### ??? ????? ????????

The location is idyllic, offering a breathtaking view of Agios loannis Bay (also known as St. John's Bay). Situated close enough to the water to occasionally hear the soothing sound of the waves, it is just a short 7-minute drive to Mykonos Town. Despite its proximity to the town, the property is secluded enough to provide a very personal and private experience. Each room features its own en-suite facilities and direct access to outdoor spaces, which can be a private veranda, patio, or balcony. This ensures that guests can enjoy the stunning surroundings in comfort and privacy. The internal communal areas, including the living rooms, dining areas, kitchen, and hallways, are immaculately designed and decorated to give you the ultimate authentic Mykonos feel. The living rooms are spacious and inviting, perfect for relaxation or socializing with friends and family. The dining areas offer a cozy yet elegant atmosphere, ideal for enjoying meals prepared in the fully equipped kitchen, which boasts modern appliances and ample space for cooking. The hallways are beautifully decorated with local art and tasteful furnishings, enhancing the overall ambiance of the property. Outside, the property continues to impress with lush gardens and well-maintained pathways that lead to various relaxation spots. Whether you're lounging on a sunbed by the pool, dining al fresco on your private patio, or simply enjoying the panoramic views from your balcony, every moment spent here is designed to be memorable. In summary, this property offers a perfect blend of luxury, comfort, and authentic Mykonos charm, making it an ideal destination for those seeking a tranquil yet conveniently located retreat.