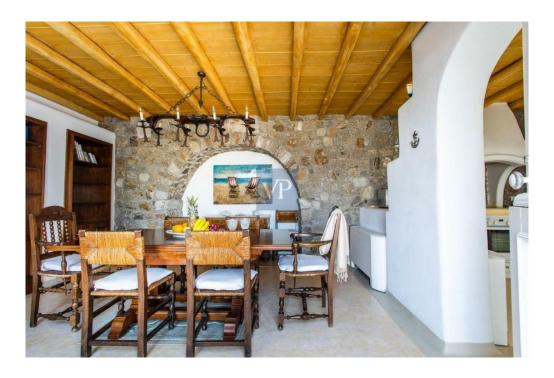

### ??? ????? ????????

The location is idyllic, offering a breathtaking view of Agios loannis Bay (also known as St. John's Bay). Situated close enough to the water to occasionally hear the soothing sound of the waves, it is just a short 7-minute drive to Mykonos Town. Despite its proximity to the town, the property is secluded enough to provide a very personal and private experience. Each room features its own en-suite facilities and direct access to outdoor spaces, which can be a private veranda, patio, or balcony. This ensures that guests can enjoy the stunning surroundings in comfort and privacy. The internal communal areas, including the living rooms, dining areas, kitchen, and hallways, are immaculately designed and decorated to give you the ultimate authentic Mykonos feel. The living rooms are spacious and inviting, perfect for relaxation or socializing with friends and family. The dining areas offer a cozy yet elegant atmosphere, ideal for enjoying meals prepared in the fully equipped kitchen, which boasts modern appliances and ample space for cooking. The hallways are beautifully decorated with local art and tasteful furnishings, enhancing the overall ambiance of the property. Outside, the property continues to impress with lush gardens and well-maintained pathways that lead to various relaxation spots. Whether you're lounging on a sunbed by the pool, dining al fresco on your private patio, or simply enjoying the panoramic views from your balcony, every moment spent here is designed to be memorable. In summary, this property offers a perfect blend of luxury, comfort, and authentic Mykonos charm, making it an ideal destination for those seeking a tranquil yet conveniently located retreat.