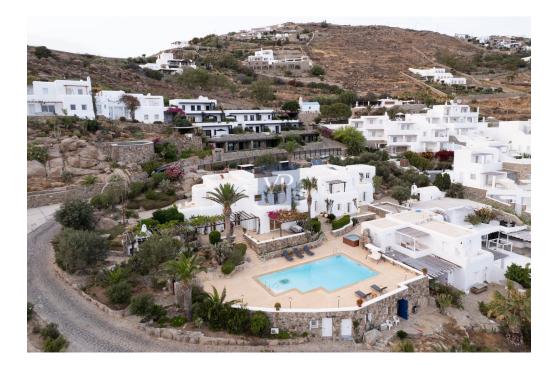

### ??? ????? ????????

The location is idyllic, offering a breathtaking view of Agios loannis Bay (also known as St. John's Bay). Situated close enough to the water to occasionally hear the soothing sound of the waves, it is just a short 7-minute drive to Mykonos Town. Despite its proximity to the town, the property is secluded enough to provide a very personal and private experience. Each room features its own en-suite facilities and direct access to outdoor spaces, which can be a private veranda, patio, or balcony. This ensures that guests can enjoy the stunning surroundings in comfort and privacy. The internal communal areas, including the living rooms, dining areas, kitchen, and hallways, are immaculately designed and decorated to give you the ultimate authentic Mykonos feel. The living rooms are spacious and inviting, perfect for relaxation or socializing with friends and family. The dining areas offer a cozy yet elegant atmosphere, ideal for enjoying meals prepared in the fully equipped kitchen, which boasts modern appliances and ample space for cooking. The hallways are beautifully decorated with local art and tasteful furnishings, enhancing the overall ambiance of the property. Outside, the property continues to impress with lush gardens and well-maintained pathways that lead to various relaxation spots. Whether you're lounging on a sunbed by the pool, dining al fresco on your private patio, or simply enjoying the panoramic views from your balcony, every moment spent here is designed to be memorable. In summary, this property offers a perfect blend of luxury, comfort, and authentic Mykonos charm, making it an ideal destination for those seeking a tranquil yet conveniently located retreat.