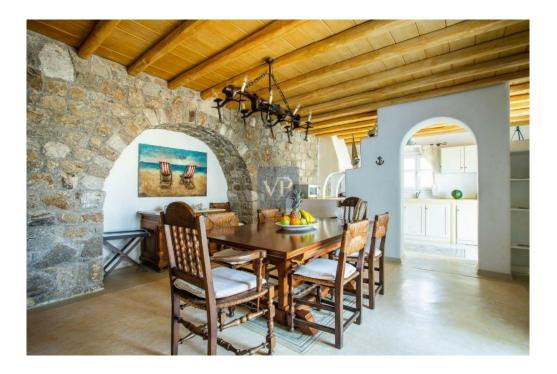

### ??? ????? ????????

The location is idyllic, offering a breathtaking view of Agios loannis Bay (also known as St. John's Bay). Situated close enough to the water to occasionally hear the soothing sound of the waves, it is just a short 7-minute drive to Mykonos Town. Despite its proximity to the town, the property is secluded enough to provide a very personal and private experience. Each room features its own en-suite facilities and direct access to outdoor spaces, which can be a private veranda, patio, or balcony. This ensures that guests can enjoy the stunning surroundings in comfort and privacy. The internal communal areas, including the living rooms, dining areas, kitchen, and hallways, are immaculately designed and decorated to give you the ultimate authentic Mykonos feel. The living rooms are spacious and inviting, perfect for relaxation or socializing with friends and family. The dining areas offer a cozy yet elegant atmosphere, ideal for enjoying meals prepared in the fully equipped kitchen, which boasts modern appliances and ample space for cooking. The hallways are beautifully decorated with local art and tasteful furnishings, enhancing the overall ambiance of the property. Outside, the property continues to impress with lush gardens and well-maintained pathways that lead to various relaxation spots. Whether you're lounging on a sunbed by the pool, dining al fresco on your private patio, or simply enjoying the panoramic views from your balcony, every moment spent here is designed to be memorable. In summary, this property offers a perfect blend of luxury, comfort, and authentic Mykonos charm, making it an ideal destination for those seeking a tranquil yet conveniently located retreat.