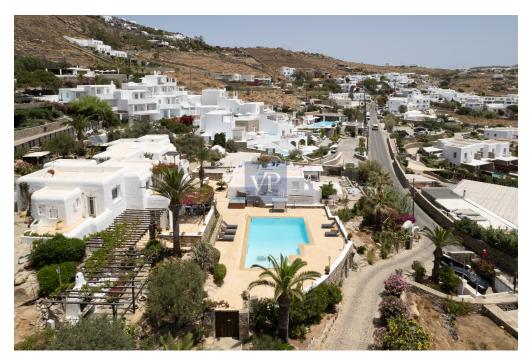

### ??? ????? ????????

The location is idyllic, offering a breathtaking view of Agios loannis Bay (also known as St. John's Bay). Situated close enough to the water to occasionally hear the soothing sound of the waves, it is just a short 7-minute drive to Mykonos Town. Despite its proximity to the town, the property is secluded enough to provide a very personal and private experience. Each room features its own en-suite facilities and direct access to outdoor spaces, which can be a private veranda, patio, or balcony. This ensures that guests can enjoy the stunning surroundings in comfort and privacy. The internal communal areas, including the living rooms, dining areas, kitchen, and hallways, are immaculately designed and decorated to give you the ultimate authentic Mykonos feel. The living rooms are spacious and inviting, perfect for relaxation or socializing with friends and family. The dining areas offer a cozy yet elegant atmosphere, ideal for enjoying meals prepared in the fully equipped kitchen, which boasts modern appliances and ample space for cooking. The hallways are beautifully decorated with local art and tasteful furnishings, enhancing the overall ambiance of the property. Outside, the property continues to impress with lush gardens and well-maintained pathways that lead to various relaxation spots. Whether you're lounging on a sunbed by the pool, dining al fresco on your private patio, or simply enjoying the panoramic views from your balcony, every moment spent here is designed to be memorable. In summary, this property offers a perfect blend of luxury, comfort, and authentic Mykonos charm, making it an ideal destination for those seeking a tranquil yet conveniently located retreat.