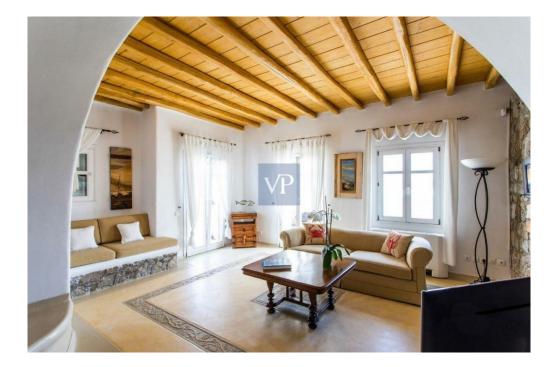

### ??? ????? ????????

The location is idyllic, offering a breathtaking view of Agios loannis Bay (also known as St. John's Bay). Situated close enough to the water to occasionally hear the soothing sound of the waves, it is just a short 7-minute drive to Mykonos Town. Despite its proximity to the town, the property is secluded enough to provide a very personal and private experience. Each room features its own en-suite facilities and direct access to outdoor spaces, which can be a private veranda, patio, or balcony. This ensures that guests can enjoy the stunning surroundings in comfort and privacy. The internal communal areas, including the living rooms, dining areas, kitchen, and hallways, are immaculately designed and decorated to give you the ultimate authentic Mykonos feel. The living rooms are spacious and inviting, perfect for relaxation or socializing with friends and family. The dining areas offer a cozy yet elegant atmosphere, ideal for enjoying meals prepared in the fully equipped kitchen, which boasts modern appliances and ample space for cooking. The hallways are beautifully decorated with local art and tasteful furnishings, enhancing the overall ambiance of the property. Outside, the property continues to impress with lush gardens and well-maintained pathways that lead to various relaxation spots. Whether you're lounging on a sunbed by the pool, dining al fresco on your private patio, or simply enjoying the panoramic views from your balcony, every moment spent here is designed to be memorable. In summary, this property offers a perfect blend of luxury, comfort, and authentic Mykonos charm, making it an ideal destination for those seeking a tranquil yet conveniently located retreat.