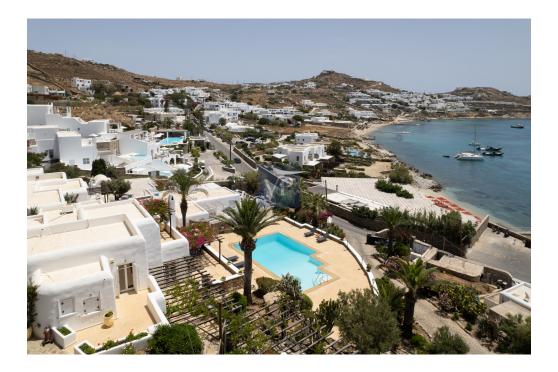

### ??? ????? ????????

The location is idyllic, offering a breathtaking view of Agios loannis Bay (also known as St. John's Bay). Situated close enough to the water to occasionally hear the soothing sound of the waves, it is just a short 7-minute drive to Mykonos Town. Despite its proximity to the town, the property is secluded enough to provide a very personal and private experience. Each room features its own en-suite facilities and direct access to outdoor spaces, which can be a private veranda, patio, or balcony. This ensures that guests can enjoy the stunning surroundings in comfort and privacy. The internal communal areas, including the living rooms, dining areas, kitchen, and hallways, are immaculately designed and decorated to give you the ultimate authentic Mykonos feel. The living rooms are spacious and inviting, perfect for relaxation or socializing with friends and family. The dining areas offer a cozy yet elegant atmosphere, ideal for enjoying meals prepared in the fully equipped kitchen, which boasts modern appliances and ample space for cooking. The hallways are beautifully decorated with local art and tasteful furnishings, enhancing the overall ambiance of the property. Outside, the property continues to impress with lush gardens and well-maintained pathways that lead to various relaxation spots. Whether you're lounging on a sunbed by the pool, dining al fresco on your private patio, or simply enjoying the panoramic views from your balcony, every moment spent here is designed to be memorable. In summary, this property offers a perfect blend of luxury, comfort, and authentic Mykonos charm, making it an ideal destination for those seeking a tranquil yet conveniently located retreat.