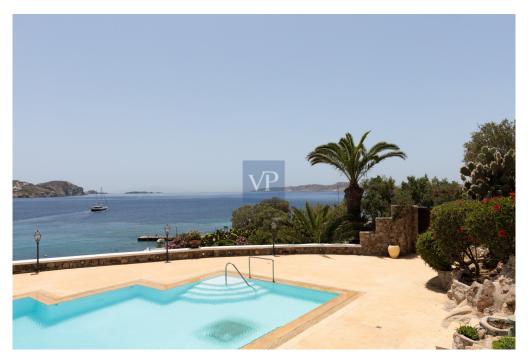

### ??? ????? ????????

The location is idyllic, offering a breathtaking view of Agios loannis Bay (also known as St. John's Bay). Situated close enough to the water to occasionally hear the soothing sound of the waves, it is just a short 7-minute drive to Mykonos Town. Despite its proximity to the town, the property is secluded enough to provide a very personal and private experience. Each room features its own en-suite facilities and direct access to outdoor spaces, which can be a private veranda, patio, or balcony. This ensures that guests can enjoy the stunning surroundings in comfort and privacy. The internal communal areas, including the living rooms, dining areas, kitchen, and hallways, are immaculately designed and decorated to give you the ultimate authentic Mykonos feel. The living rooms are spacious and inviting, perfect for relaxation or socializing with friends and family. The dining areas offer a cozy yet elegant atmosphere, ideal for enjoying meals prepared in the fully equipped kitchen, which boasts modern appliances and ample space for cooking. The hallways are beautifully decorated with local art and tasteful furnishings, enhancing the overall ambiance of the property. Outside, the property continues to impress with lush gardens and well-maintained pathways that lead to various relaxation spots. Whether you're lounging on a sunbed by the pool, dining al fresco on your private patio, or simply enjoying the panoramic views from your balcony, every moment spent here is designed to be memorable. In summary, this property offers a perfect blend of luxury, comfort, and authentic Mykonos charm, making it an ideal destination for those seeking a tranquil yet conveniently located retreat.