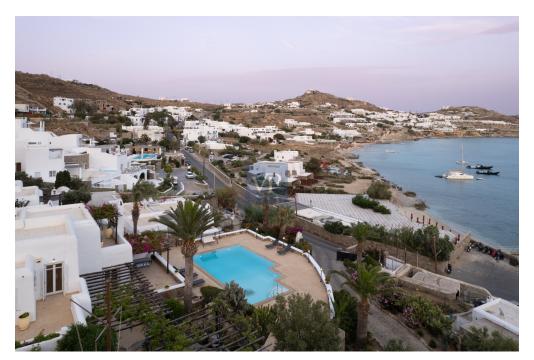

### ??? ????? ????????

The location is idyllic, offering a breathtaking view of Agios loannis Bay (also known as St. John's Bay). Situated close enough to the water to occasionally hear the soothing sound of the waves, it is just a short 7-minute drive to Mykonos Town. Despite its proximity to the town, the property is secluded enough to provide a very personal and private experience. Each room features its own en-suite facilities and direct access to outdoor spaces, which can be a private veranda, patio, or balcony. This ensures that guests can enjoy the stunning surroundings in comfort and privacy. The internal communal areas, including the living rooms, dining areas, kitchen, and hallways, are immaculately designed and decorated to give you the ultimate authentic Mykonos feel. The living rooms are spacious and inviting, perfect for relaxation or socializing with friends and family. The dining areas offer a cozy yet elegant atmosphere, ideal for enjoying meals prepared in the fully equipped kitchen, which boasts modern appliances and ample space for cooking. The hallways are beautifully decorated with local art and tasteful furnishings, enhancing the overall ambiance of the property. Outside, the property continues to impress with lush gardens and well-maintained pathways that lead to various relaxation spots. Whether you're lounging on a sunbed by the pool, dining al fresco on your private patio, or simply enjoying the panoramic views from your balcony, every moment spent here is designed to be memorable. In summary, this property offers a perfect blend of luxury, comfort, and authentic Mykonos charm, making it an ideal destination for those seeking a tranquil yet conveniently located retreat.