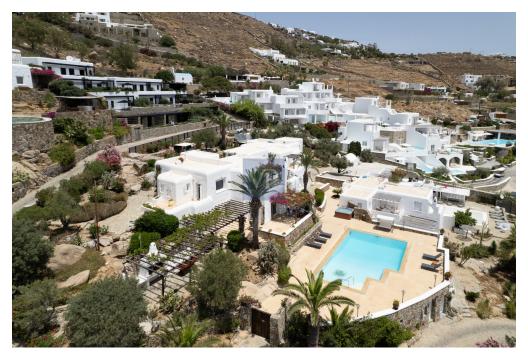

### ??? ????? ????????

The location is idyllic, offering a breathtaking view of Agios loannis Bay (also known as St. John's Bay). Situated close enough to the water to occasionally hear the soothing sound of the waves, it is just a short 7-minute drive to Mykonos Town. Despite its proximity to the town, the property is secluded enough to provide a very personal and private experience. Each room features its own en-suite facilities and direct access to outdoor spaces, which can be a private veranda, patio, or balcony. This ensures that guests can enjoy the stunning surroundings in comfort and privacy. The internal communal areas, including the living rooms, dining areas, kitchen, and hallways, are immaculately designed and decorated to give you the ultimate authentic Mykonos feel. The living rooms are spacious and inviting, perfect for relaxation or socializing with friends and family. The dining areas offer a cozy yet elegant atmosphere, ideal for enjoying meals prepared in the fully equipped kitchen, which boasts modern appliances and ample space for cooking. The hallways are beautifully decorated with local art and tasteful furnishings, enhancing the overall ambiance of the property. Outside, the property continues to impress with lush gardens and well-maintained pathways that lead to various relaxation spots. Whether you're lounging on a sunbed by the pool, dining al fresco on your private patio, or simply enjoying the panoramic views from your balcony, every moment spent here is designed to be memorable. In summary, this property offers a perfect blend of luxury, comfort, and authentic Mykonos charm, making it an ideal destination for those seeking a tranquil yet conveniently located retreat.