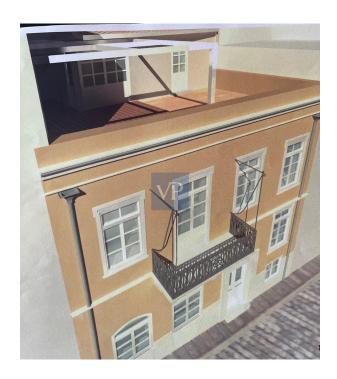

The proposal encompasses all floors and offers two alternative design options that infuse an efficient flow of the interior spaces, while inviting the resident to relax and be inspired by the feeling of belonging that permeates the place. This meticulous restoration and adaptive re-use approach indicates a dedication to preserving the historical and cultural significance of the building while ensuring that its structural integrity and aesthetic value will be maintained.

It's 210 sq.m. can accommodate, up to 6 bedrooms, 4 bathrooms, up to 2 WCs, 1 kitchen, up to 2 living rooms, up to 2 cloakrooms, utility rooms, a roof with usable closed space, a pergola with a sitting area and a water tank