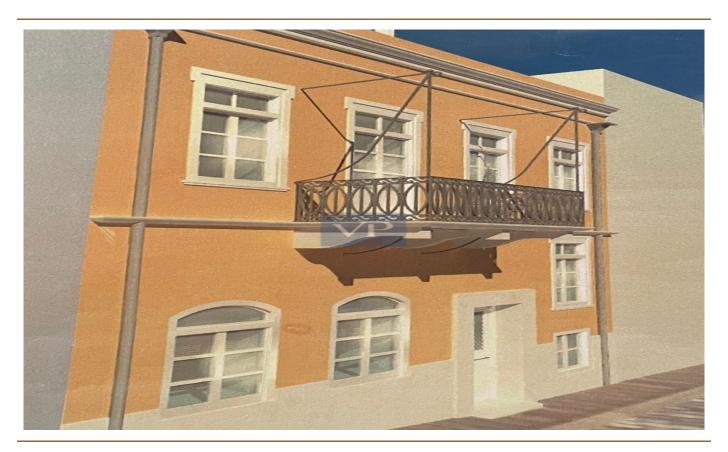

#### Az elso benyomás

Located at the heart of the splendid neoclassical town of Ermoupolis, La Fenice is a unique building with historical value that transcends its residents in a remarkable journey through time and aristocracy, while imbuing privacy and secluded tranquility.

Despite the deterioration of its interior space, the outer shell remains in excellent condition, making La Fenice unique for a sophisticated restoration that will preserve its historic 1890s neoclassical architectural splendor.

A restoration proposal is in progress and includes: a total redesign of the interior space (which has already received approval from the Ministry of Culture), and a structural study (with all necessary assessments) that has been submitted to the local buildings department and awaits approval.

It's 210 sq.m. can accommodate, up to 6 bedrooms, 4 bathrooms, up to 2 WCs, 1 kitchen, up to 2 living rooms, up to 2 cloakrooms, utility rooms, a roof with usable closed space, a pergola with a sitting area and a water tank