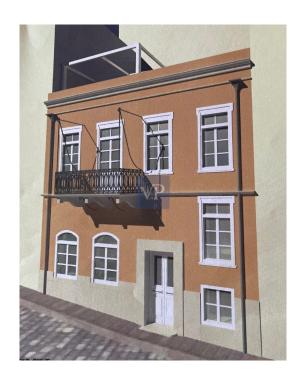

#### Az elso benyomás

Located at the heart of the splendid neoclassical town of Ermoupolis, La Fenice is a unique building with historical value that transcends its residents in a remarkable journey through time and aristocracy, while imbuing privacy and secluded tranquility.

Despite the deterioration of its interior space, the outer shell remains in excellent condition, making La Fenice unique for a sophisticated restoration that will preserve its historic 1890s neoclassical architectural splendor.

It's 210 sq.m. can accommodate, up to 6 bedrooms, 4 bathrooms, up to 2 WCs, 1 kitchen, up to 2 living rooms, up to 2 cloakrooms, utility rooms, a roof with usable closed space, a pergola with a sitting area and a water tank