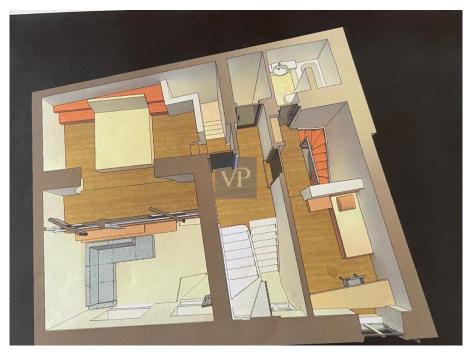

The proposal encompasses all floors and offers two alternative design options that infuse an efficient flow of the interior spaces, while inviting the resident to relax and be inspired by the feeling of belonging that permeates the place. This meticulous restoration and adaptive re-use approach indicates a dedication to preserving the historical and cultural significance of the building while ensuring that its structural integrity and aesthetic value will be maintained.

It's 210 sq.m. can accommodate, up to 6 bedrooms, 4 bathrooms, up to 2 WCs, 1 kitchen, up to 2 living rooms, up to 2 cloakrooms, utility rooms, a roof with usable closed space, a pergola with a sitting area and a water tank