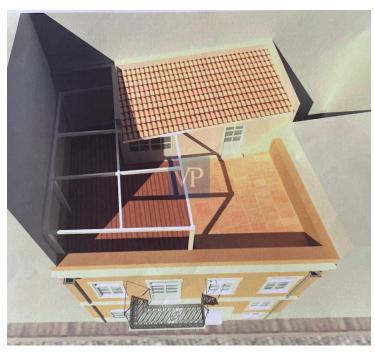

#### Az elso benyomás

Located at the heart of the splendid neoclassical town of Ermoupolis, La Fenice is a unique building with historical value that transcends its residents in a remarkable journey through time and aristocracy, while imbuing privacy and secluded tranquility.

Despite the deterioration of its interior space, the outer shell remains in excellent condition, making La Fenice unique for a sophisticated restoration that will preserve its historic 1890s neoclassical architectural splendor.

It's 210 sq.m. can accommodate, up to 6 bedrooms, 4 bathrooms, up to 2 WCs, 1 kitchen, up to 2 living rooms, up to 2 cloakrooms, utility rooms, a roof with usable closed space, a pergola with a sitting area and a water tank