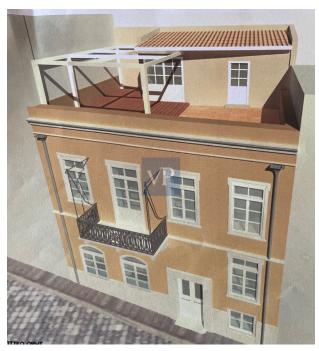

The proposal encompasses all floors and offers two alternative design options that infuse an efficient flow of the interior spaces, while inviting the resident to relax and be inspired by the feeling of belonging that permeates the place. This meticulous restoration and adaptive re-use approach indicates a dedication to preserving the historical and cultural significance of the building while ensuring that its structural integrity and aesthetic value will be maintained.

It's 210 sq.m. can accommodate, up to 6 bedrooms, 4 bathrooms, up to 2 WCs, 1 kitchen, up to 2 living rooms, up to 2 cloakrooms, utility rooms, a roof with usable closed space, a pergola with a sitting area and a water tank