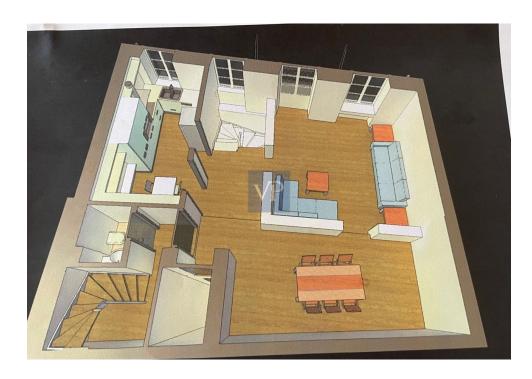

The proposal encompasses all floors and offers two alternative design options that infuse an efficient flow of the interior spaces, while inviting the resident to relax and be inspired by the feeling of belonging that permeates the place. This meticulous restoration and adaptive re-use approach indicates a dedication to preserving the historical and cultural significance of the building while ensuring that its structural integrity and aesthetic value will be maintained.

It's 210 sq.m. can accommodate, up to 6 bedrooms, 4 bathrooms, up to 2 WCs, 1 kitchen, up to 2 living rooms, up to 2 cloakrooms, utility rooms, a roof with usable closed space, a pergola with a sitting area and a water tank