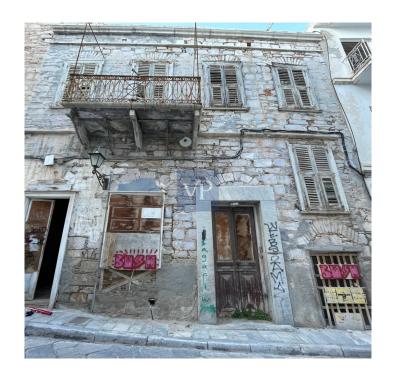

#### Az elso benyomás

Located at the heart of the splendid neoclassical town of Ermoupolis, La Fenice is a unique building with historical value that transcends its residents in a remarkable journey through time and aristocracy, while imbuing privacy and secluded tranquility.

Despite the deterioration of its interior space, the outer shell remains in excellent condition, making La Fenice unique for a sophisticated restoration that will preserve its historic 1890s neoclassical architectural splendor.