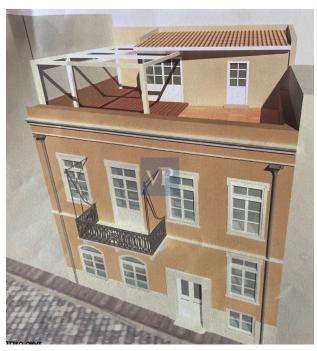

The proposal encompasses all floors and offers two alternative design options that infuse an efficient flow of the interior spaces, while inviting the resident to relax and be inspired by the feeling of belonging that permeates the place. This meticulous restoration and adaptive re-use approach indicates a dedication to preserving the historical and cultural significance of the building while ensuring that its structural integrity and aesthetic value will be maintained.

It's 210 sq.m. can accommodate, up to 6 bedrooms, 4 bathrooms, up to 2 WCs, 1 kitchen, up to 2 living rooms, up to 2 cloakrooms, utility rooms, a roof with usable closed space, a pergola with a sitting area and a water tank