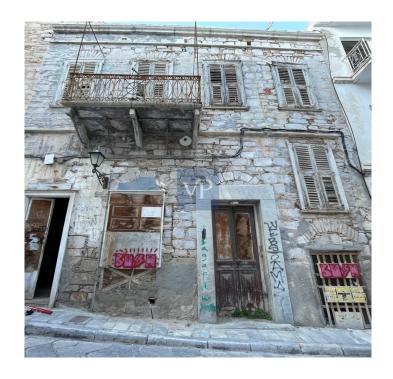

#### Una prima impressione

Located at the heart of the splendid neoclassical town of Ermoupolis, La Fenice is a unique building with historical value that transcends its residents in a remarkable journey through time and aristocracy, while imbuing privacy and secluded tranquility.

Despite the deterioration of its interior space, the outer shell remains in excellent condition, making La Fenice unique for a sophisticated restoration that will preserve its historic 1890s neoclassical architectural splendor.