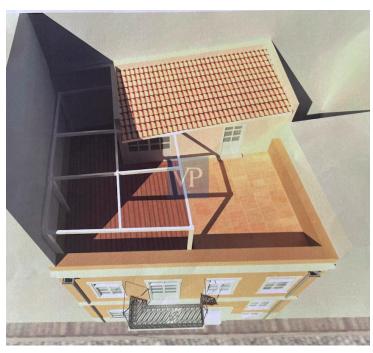

The proposal encompasses all floors and offers two alternative design options that infuse an efficient flow of the interior spaces, while inviting the resident to relax and be inspired by the feeling of belonging that permeates the place. This meticulous restoration and adaptive re-use approach indicates a dedication to preserving the historical and cultural significance of the building while ensuring that its structural integrity and aesthetic value will be maintained.

It's 210 sq.m. can accommodate, up to 6 bedrooms, 4 bathrooms, up to 2 WCs, 1 kitchen, up to 2 living rooms, up to 2 cloakrooms, utility rooms, a roof with usable closed space, a pergola with a sitting area and a water tank