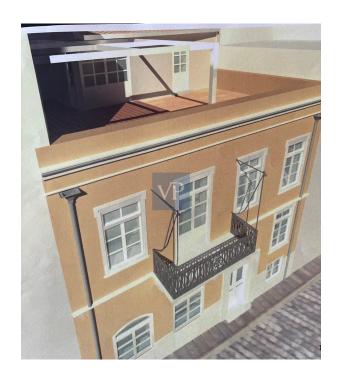

The proposal encompasses all floors and offers two alternative design options that infuse an efficient flow of the interior spaces, while inviting the resident to relax and be inspired by the feeling of belonging that permeates the place. This meticulous restoration and adaptive re-use approach indicates a dedication to preserving the historical and cultural significance of the building while ensuring that its structural integrity and aesthetic value will be maintained.

It's 210 sq.m. can accommodate, up to 6 bedrooms, 4 bathrooms, up to 2 WCs, 1 kitchen, up to 2 living rooms, up to 2 cloakrooms, utility rooms, a roof with usable closed space, a pergola with a sitting area and a water tank