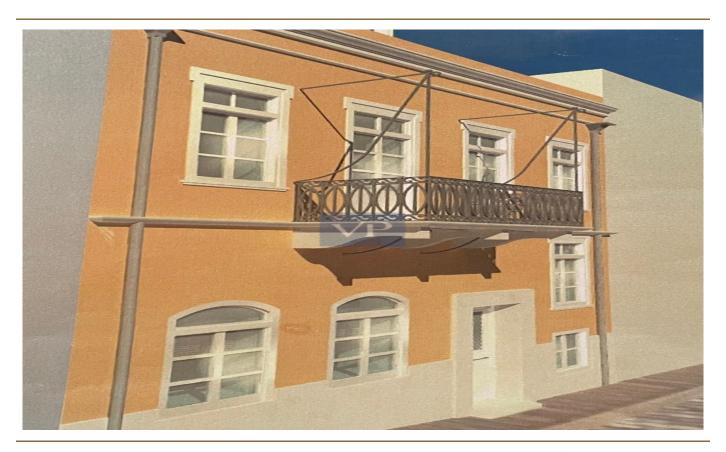

#### Una prima impressione

Located at the heart of the splendid neoclassical town of Ermoupolis, La Fenice is a unique building with historical value that transcends its residents in a remarkable journey through time and aristocracy, while imbuing privacy and secluded tranquility.

Despite the deterioration of its interior space, the outer shell remains in excellent condition, making La Fenice unique for a sophisticated restoration that will preserve its historic 1890s neoclassical architectural splendor.

The proposal encompasses all floors and offers two alternative design options that infuse an efficient flow of the interior spaces, while inviting the resident to relax and be inspired by the feeling of belonging that permeates the place. This meticulous restoration and adaptive re-use approach indicates a dedication to preserving the historical and cultural significance of the building while ensuring that its structural integrity and aesthetic value will be maintained.

It's 210 sq.m. can accommodate, up to 6 bedrooms, 4 bathrooms, up to 2 WCs, 1 kitchen, up to 2 living rooms, up to 2 cloakrooms, utility rooms, a roof with usable closed space, a pergola with a sitting area and a water tank